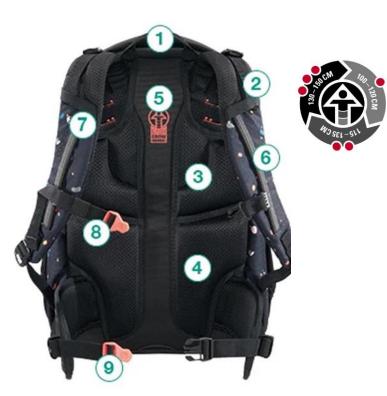

### Ergonomic

- Hanging loop
- Position adjustment straps for back-friendly & body-hugging positioning of the backpack
- Soft, breathable back padding
- Enhanced, ergonomic back shape and padding
- SLS, the carrying system that grows with the child
- Retroreflective strips
- Padded shoulder straps
- Height-adjustable chest strap for tight fit of shoulder straps
- Removable waist belt for optimal weight distribution

# **Streamlined setting**

The SLS offers seamless adjustability with just a few simple steps – even while your child wears the school bag! Easily modify the back length using the interior turning handle. Intuitive points system on the bag's back provides clear guidance: 1 point for the smallest setting, 3 points for the largest.