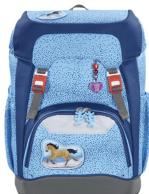

School Bag

Personalization is paramount, featuring interchangeable motifs and trinkets tailored to your child's preferences.

**Kid-friendly styles** 

**Top-class Quality**. ٠

> Made with the lightest weight durable materials, high-quality workmanship and stringent quality control.

Safety ٠

٠

Improve visibility with surround with reflective elements to ensure a clear all-round view.

Ergonomically optimize with medical experts ٠

Captivate children with a haptic magnet patches.

### Ergonomic

- Hanging loop
- Position adjustment straps for back-friendly & body-hugging positioning of the backpack
- Soft, breathable back padding
- Enhanced, ergonomic back shape and padding
- SLS, the carrying system that grows with the child
- Retroreflective strips
- Padded shoulder straps
- Height-adjustable chest strap for tight fit of shoulder straps
- Removable waist belt for optimal weight distribution