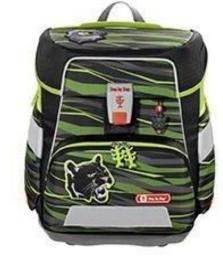

School Bag

Personalization is paramount, featuring interchangeable motifs and trinkets tailored to your child's preferences.

**Kid-friendly styles** 

**Top-class Quality**. ٠

> Made with the lightest weight durable materials, high-quality workmanship and stringent quality control.

The child can customize their school bag endlessly. From dolphins to butterflies, police cars to spaceships with a limitless t selection of patches to choose from.

Empower your child to express their individuality with our diverse range of themes.