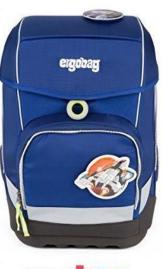

School Bag

Personalization is paramount, featuring interchangeable motifs and trinkets tailored to your child's preferences.

**Kid-friendly styles** 

**Top-class Quality**. ٠

> Made with the lightest weight durable materials, high-quality workmanship and stringent quality control.

The child can customize their school bag endlessly. From dolphins to butterflies, police cars to spaceships with a limitless t selection of patches to choose from.

Empower your child to express their individuality with our diverse range of themes.