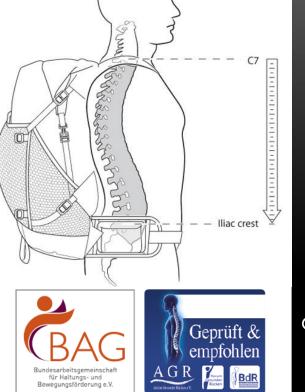

### SLS - Sophisticated load-carrying system ٠

Meticulously designed to provide ergonomic support, safeguarding your child's back throughout their daily activities.

Easily adjustable, the SLS seamlessly accommodates your child's growth, catering to heights from approximately 40" to 59", guaranteeing a snug and comfortable fit for years ahead, fostering proper posture and comfort throughout their schooling journey.

### Ergonomic

- Hanging loop
- Position adjustment straps for back-friendly & body-hugging positioning of the backpack
- Soft, breathable back padding
- Enhanced, ergonomic back shape and padding
- SLS, the carrying system that grows with the child
- Retroreflective strips
- Padded shoulder straps
- Height-adjustable chest strap for tight fit of shoulder straps
- Removable waist belt for optimal weight distribution