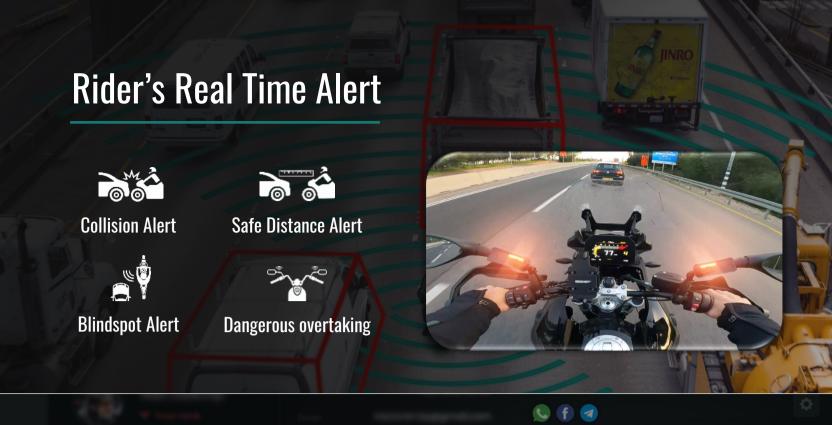

### **Riding Assistance**

Trigger real-time alerts to riders, effectively lowering accident rates. Powered by Vision Al.

# **Rider Dome ARAS Components**