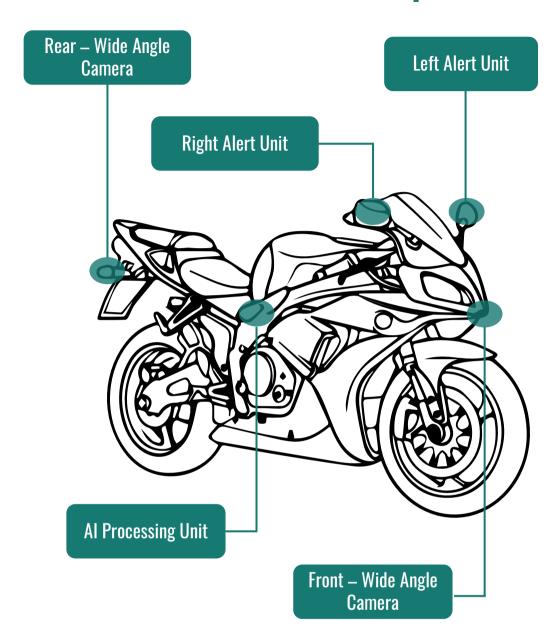

## What is Rider Dome?

Rider Dome is a safety platform for motorcycle fleets, offering:





### **Riding Assistance**

Trigger real-time alerts to riders, effectively lowering accident rates. Powered by Vision Al.



#### **Fleet Monitoring Platform**

Enables fleet managers to oversee and consolidate all aspects of the fleet's safety.

Reduce Accidents
Lowering fatalities and injuries

Reduced Costs

Direct and indirect losses related to accidents

Black Box recording of rider's performance

As a safety-conscious company

Reduced Insurance Premiums







## Get in touch to discover more:

info@riderdome.com

www.riderdome.com

# **Rider Dome ARAS Components**





# Case Studies



After a fruitful 6-month pilot program with Singapore Post (SingPost), Rider Dome emerged as the preferred system to elevate the safety of their riders. SingPost witnessed tangible cost savings, both direct and indirect, related to accidents, while also achieving a comprehensive understanding of their riders' safety profiles. Additionally, they gained access to our proprietary Rider Safety Scoring system. Each bike is now equipped with a Rider Dome kit, which promptly generates real-time alerts for critical threats.



Following a successful 4-month pilot program with Coca Cola's fleet in Jakarta, Indonesia, Rider Dome is now being rolled out across the entire fleet. This deployment is aimed at bolstering the safety of Coca Cola's riders by reducing the occurrence of