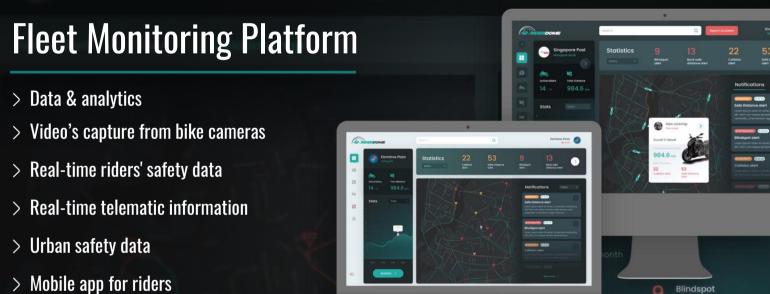

#### **Fleet Monitoring Platform**

Enables fleet managers to oversee and consolidate all aspects of the fleet's safety.

Reduce Accidents
Lowering fatalities and injuries

Reduced Costs

Direct and indirect losses related to accidents

All data generated by the Rider Dome system is transmitted to the 'Fleet Monitoring Platform,' which aggregates real-time information crucial for fleet managers to monitor, track, and assess the fleet's safety performance.