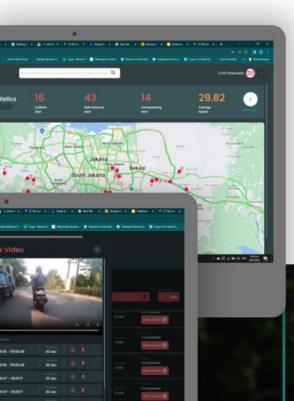

All data generated by the Rider Dome system is transmitted to the 'Fleet Monitoring Platform,' which aggregates real-time information crucial for fleet managers to monitor, track, and assess the fleet's safety performance.