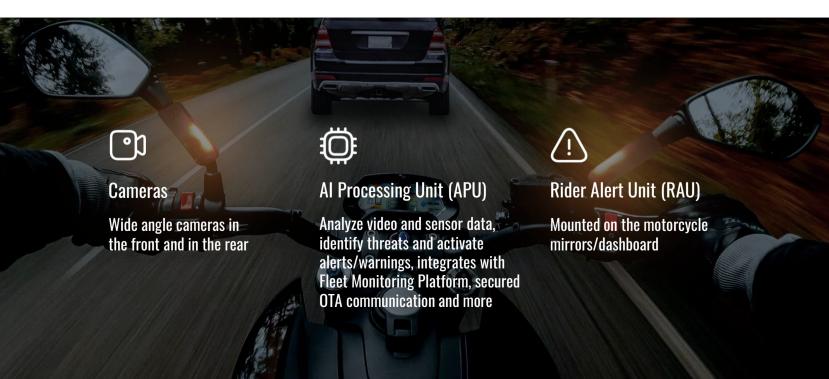

### **Riding Assistance**

Trigger real-time alerts to riders, effectively lowering accident rates. Powered by Vision Al.

# **Rider Dome ARAS Components**