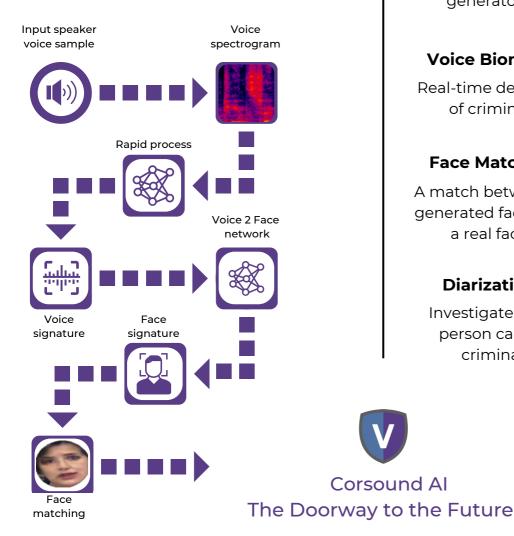

### Voice2Face

Voice-to-face generator

#### Actual Face

Generated Face

## **Voice Biometrics**

Real-time detection of criminals

## **Face Matching**

A match between a generated face and a real face

### Diarization

Investigate multiperson calls for criminals

in 🖂 🌐