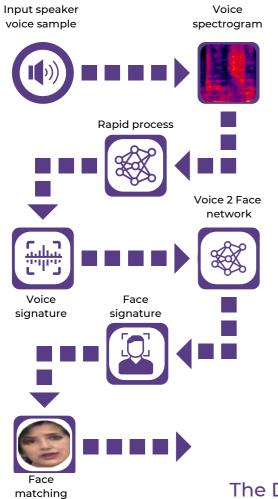

#### **Industries**

**Banks** 

Insurance

Telco

**Enterprise** 

Al Powerd voice solutions

Voice biometrics solutions for call centers authenticating customers, enhancing engagement, and stopping fraud.

Corsound is the first commercial entity to generate an image of a customer simply by listening to their voice.

#### Voice2Face

Generate face from voice

Generated Face

Actual Face