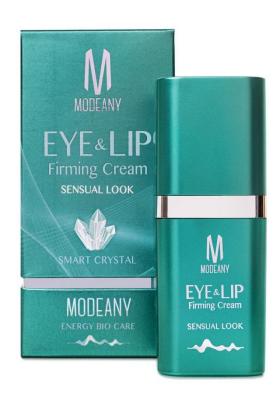

### EYE&LIP Firming Cream

### Sensual Look

- Smoothes fine lines and reduces expression lines.
- Enriches the level of moisture in the skin
- reduce puffiness around the eyes
- Increase collagen to prevent wrinkles
- Creates a volume effect for the lips
- Improves processes of cell regeneration in the skin
- protects the skin from dryness and cold
- Ideal as a base for all types of makeup