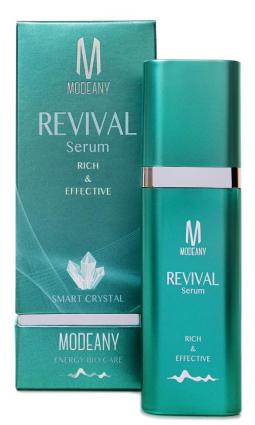

### REVIVAL Serum

Rich and Effective

- Preventing premature aging of all skin types
- Enriches the skin with a high level of moisture
- Contains a patented complex of 12 plant stem cells
- Improves processes of cell regeneration in the skin
- Contain patented ingredient of hyaluronic acid
- Contains powerful antioxidants
- Ideal as a base for all types of makeup