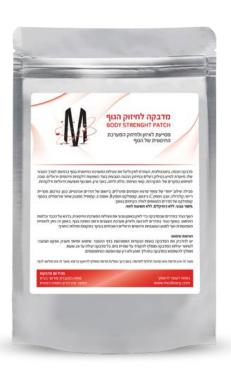

### **BODY STRENGTH Patch**

Balance and strengthen the body's immune system

- Strengthening the immune system emphasis on the liver, spleen and thymus gland.
- Helps in detoxification of the body
- Control disturbing or obsessive thoughts
- Increases physical and mental energy
- Good as a preventive treatment
- Balance the nervous & immune system