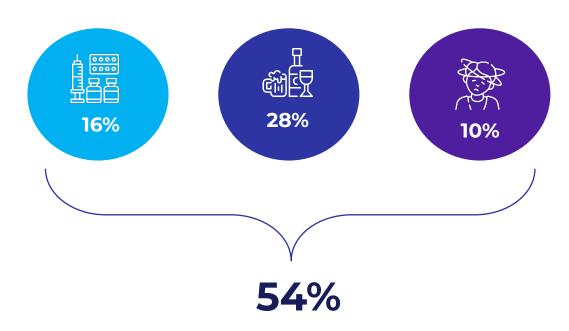

# Impaired Driving **Has a Big** Impact

38,680

People **died** in accidents during 2020 an increase of about 7.2% over the 36,096 fatalities reported in 2019.

#### \$43.2 billion

The cost of **alcohol** related accidents represents **18%** of all accident costs, 11,226 fatalities, 326,000 nonfatal injuries.

Source: [1] NHTSA 2020 reports [2] IIHS-HLDI 2019 reports