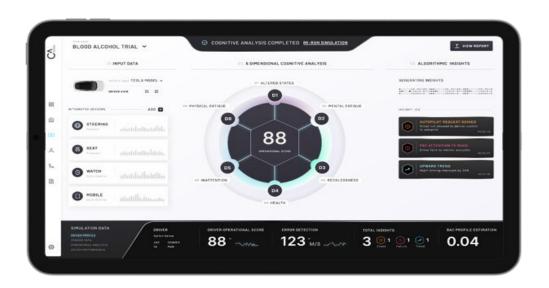

# Analysing motion to determine **Driver Cognitive State**

### Accurate results in **Real Time**