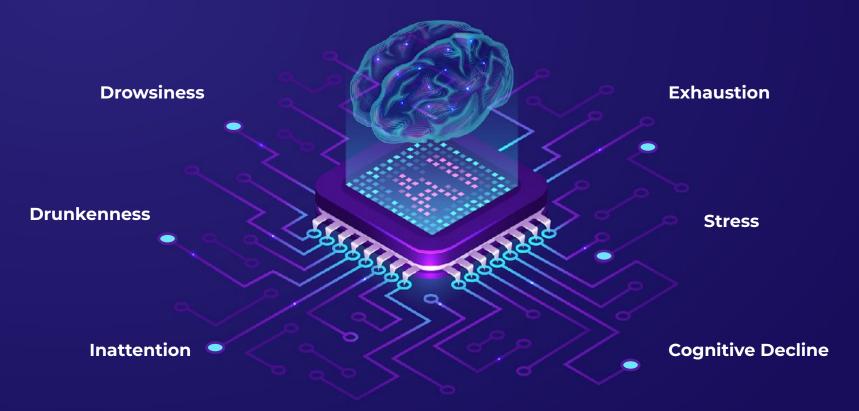

# Impaired Driving **Has a Big** Impact

38,680

People **died** in accidents during 2020 an increase of about 7.2% over the 36,096 fatalities reported in 2019.

#### \$43.2 billion

The cost of **alcohol** related accidents represents **18%** of all accident costs, 11,226 fatalities, 326,000 nonfatal injuries.

Source: [1] NHTSA 2020 reports [2] IIHS-HLDI 2019 reports