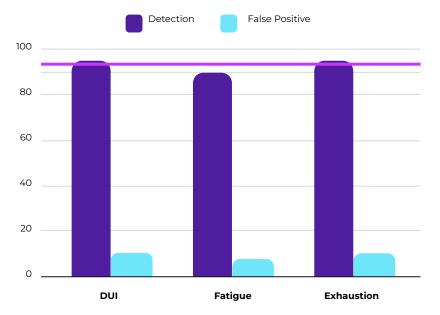

# Average of 92%

#### PoCs:

- 1 OEM PoCs complete. Joint project definition.
- 10EM Joint PoC.
- 1 Tier 1/2 Joint PoC.
- 2 OEMs PoC definition.

Based on 250,000 Samples

CUSTOMER DECK © 2022 //CORRACTIONS

**SW only** 

**Multi-Symptom Detection** 