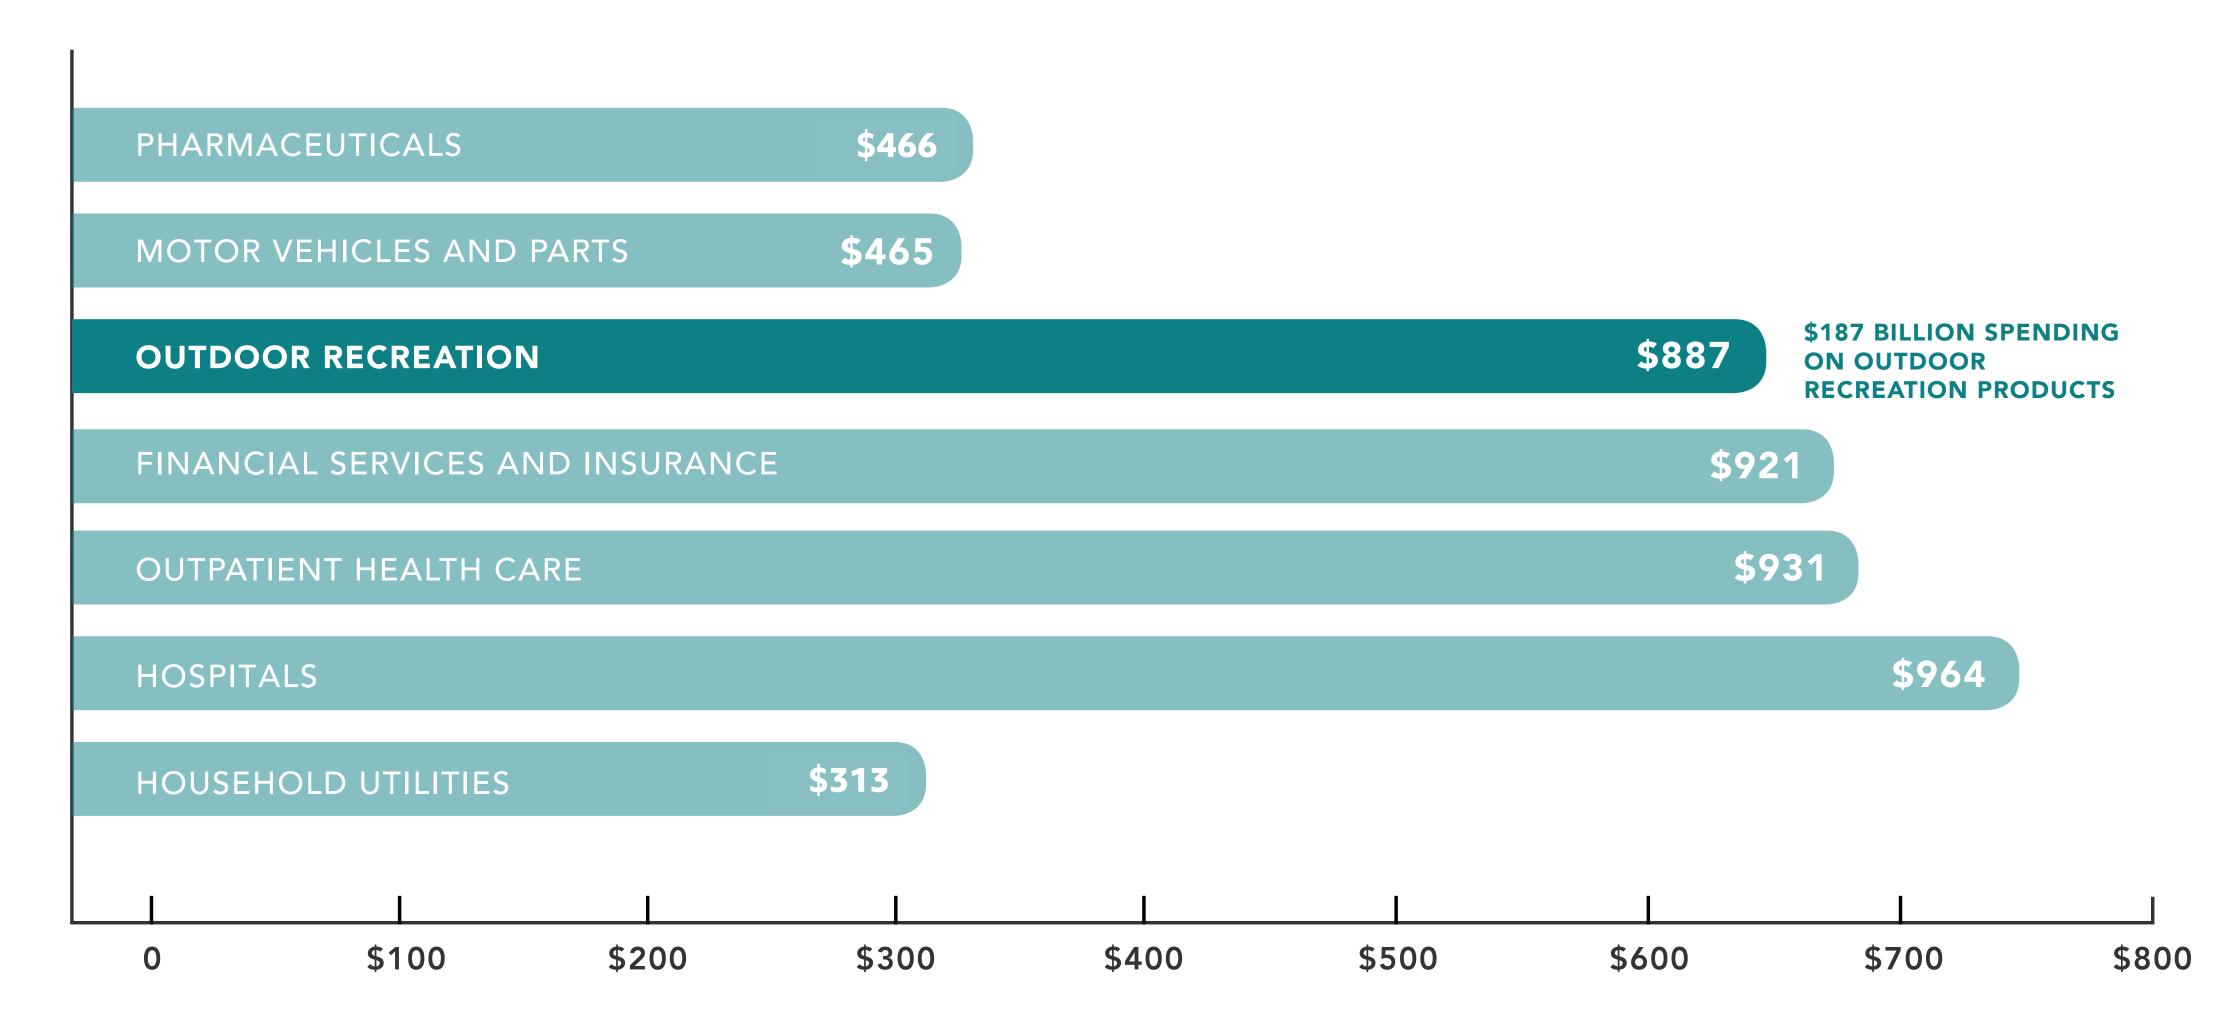

#### **BICYCLING**

Paved-road Off-road



#### **MOTORCYCLING**

On-road Off-road



#### TRAIL SPORTS

Trail running, unpaved Day hiking, unpaved Backpacking Rock climbing (natural rock or ice)

**WATER SPORTS** 

Stand-up paddling

Kayaking

Rafting

Canoeing



#### **CAMPING**

RV campsite Tent campsite Rustic lodging



### **OFF-ROADING**

Dune buggies Jeeping



#### **FISHING**

**HUNTING** 

Rifle

Recreational fly Recreational non-fly Fishing from a boat



#### **SNOW SPORTS**

Downhill skiing (including telemark) Snowboarding Cross-country skiing Nordic skiing Snowshoeing

Snowmobiling



### WILDLIFE VIEWING

Boating (motorized)

Bird watching Other wildlife watching







## AN OVERLOOKED ECONOMIC GIANT







### **Core Functions:**



## WHAT PROBLEM WILL OUR PRODUCT SOLVE?

Adventuring outdoors means carrying everything with you. **But multiple tools add weight and take up space.** Most options are a compromise leaving you inadequately prepared.

## SOLUTION

Aclim8 has created the only heavy duty multi-tool system with **5 key tools in one compact, durable, lightweight, military spec package.** This allows you to head out, knowing you can handle any situation.

# INTRODUCING CONBAR



















Confidential





Confidential











Confidential





Confidential



## DESIGN PHILOSOPHY

**O1** Integrated Functionality

**02** Portability / Lightweight

**O3** Materials

**04** Rapid Activation

**O5** Safety

**06** Lifetime Guarantee

**O7** Mil-Spec Industry & End Users

08