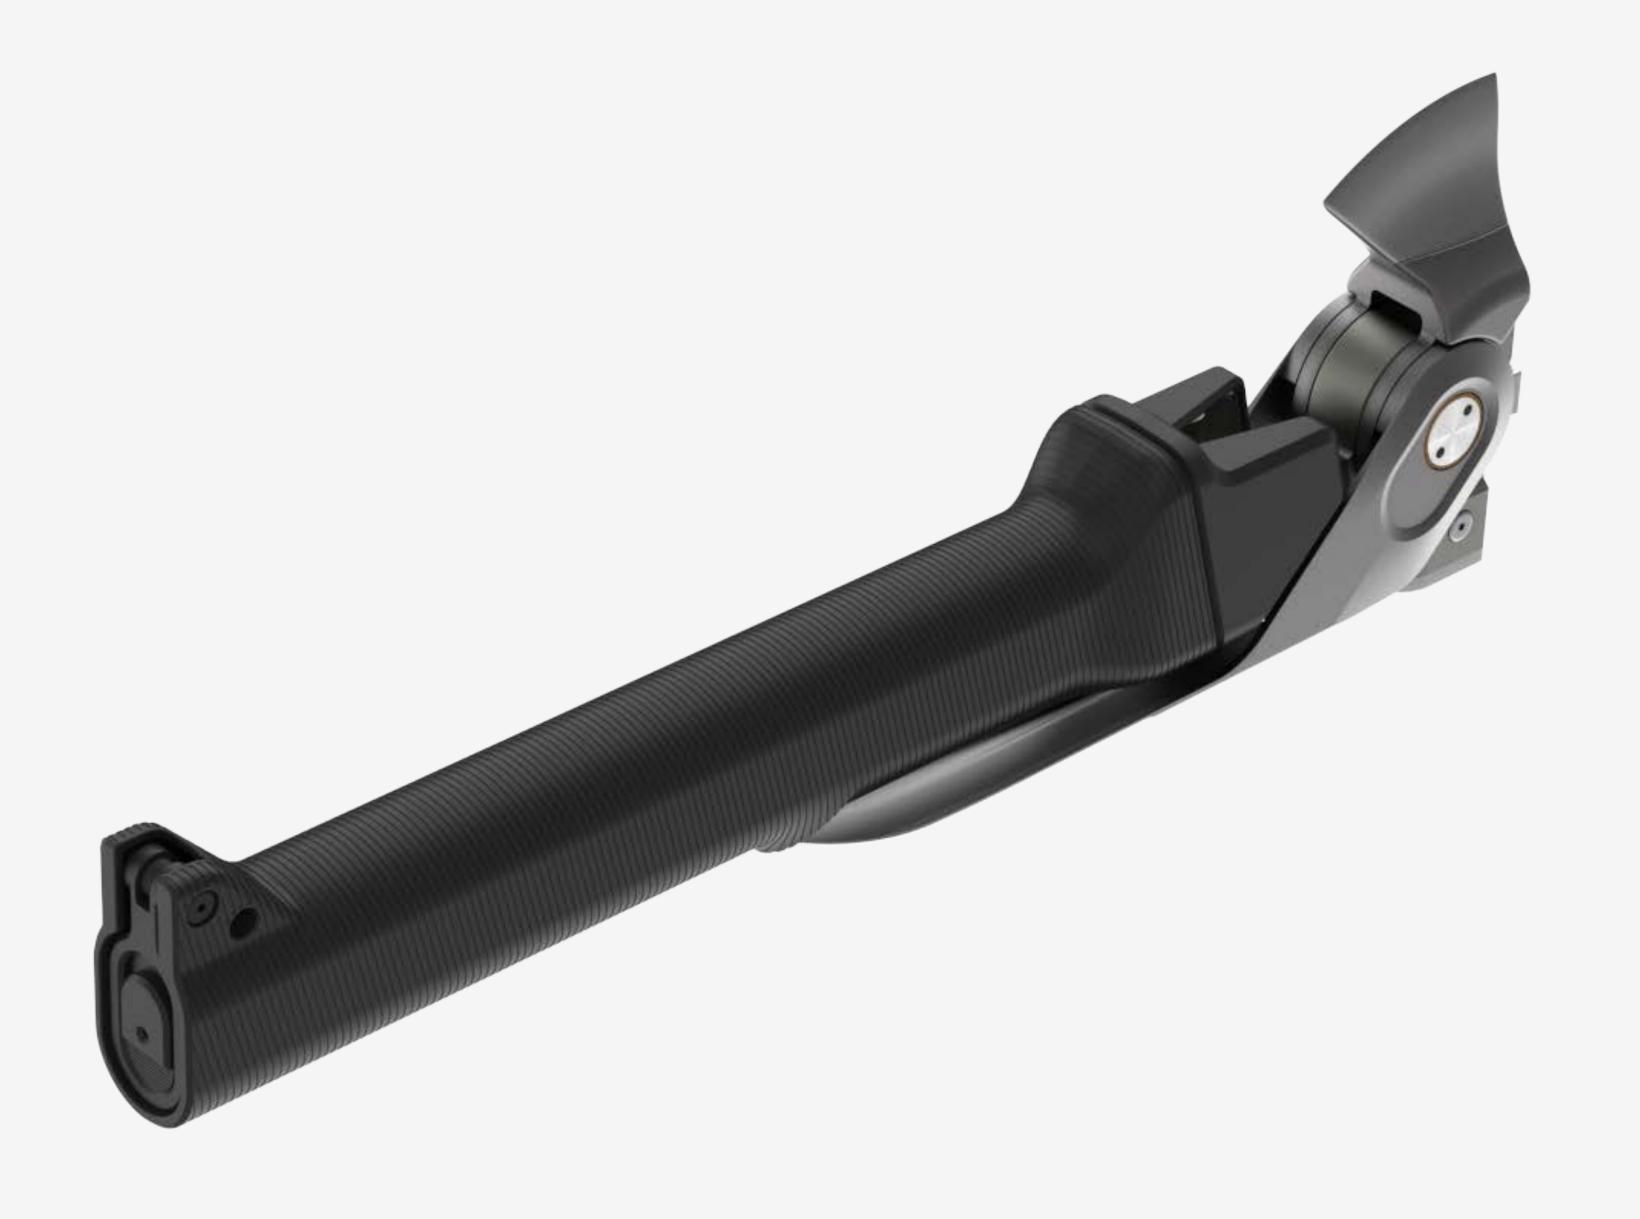

## SOLUTION

Aclim8 has created the only heavy duty multi-tool system with **5 key tools in one compact, durable, lightweight, military spec package.** This allows you to head out, knowing you can handle any situation.

And our first focus is the COMBAR. This product was borne out of a quest to find the right combination of tools that could be easily carried and covered the essential needs when spending time outdoors.