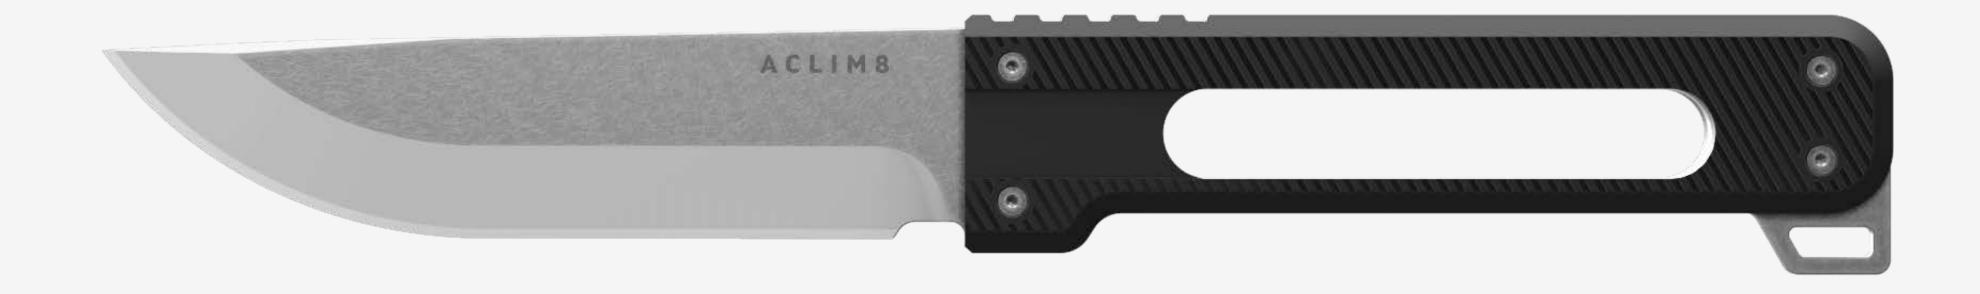

## SOLUTION

Aclim8 has created the only heavy duty multi-tool system with **5 key tools in one compact, durable, lightweight, military spec package.** This allows you to head out, knowing you can handle any situation.

And our first focus is the COMBAR. This product was borne out of a quest to find the right combination of tools that could be easily carried and covered the essential needs when spending time outdoors.