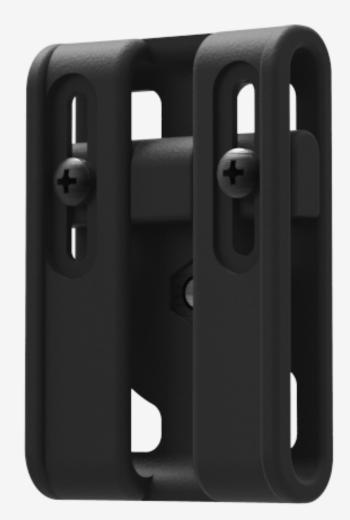

## SOLUTION

Aclim8 has created the only heavy duty multi-tool system with **5 key tools in one compact, durable, lightweight, military spec package.** This allows you to head out, knowing you can handle any situation.

# INTRODUCING CONBAR

Confidential

Confidential

Confidential

Confidential