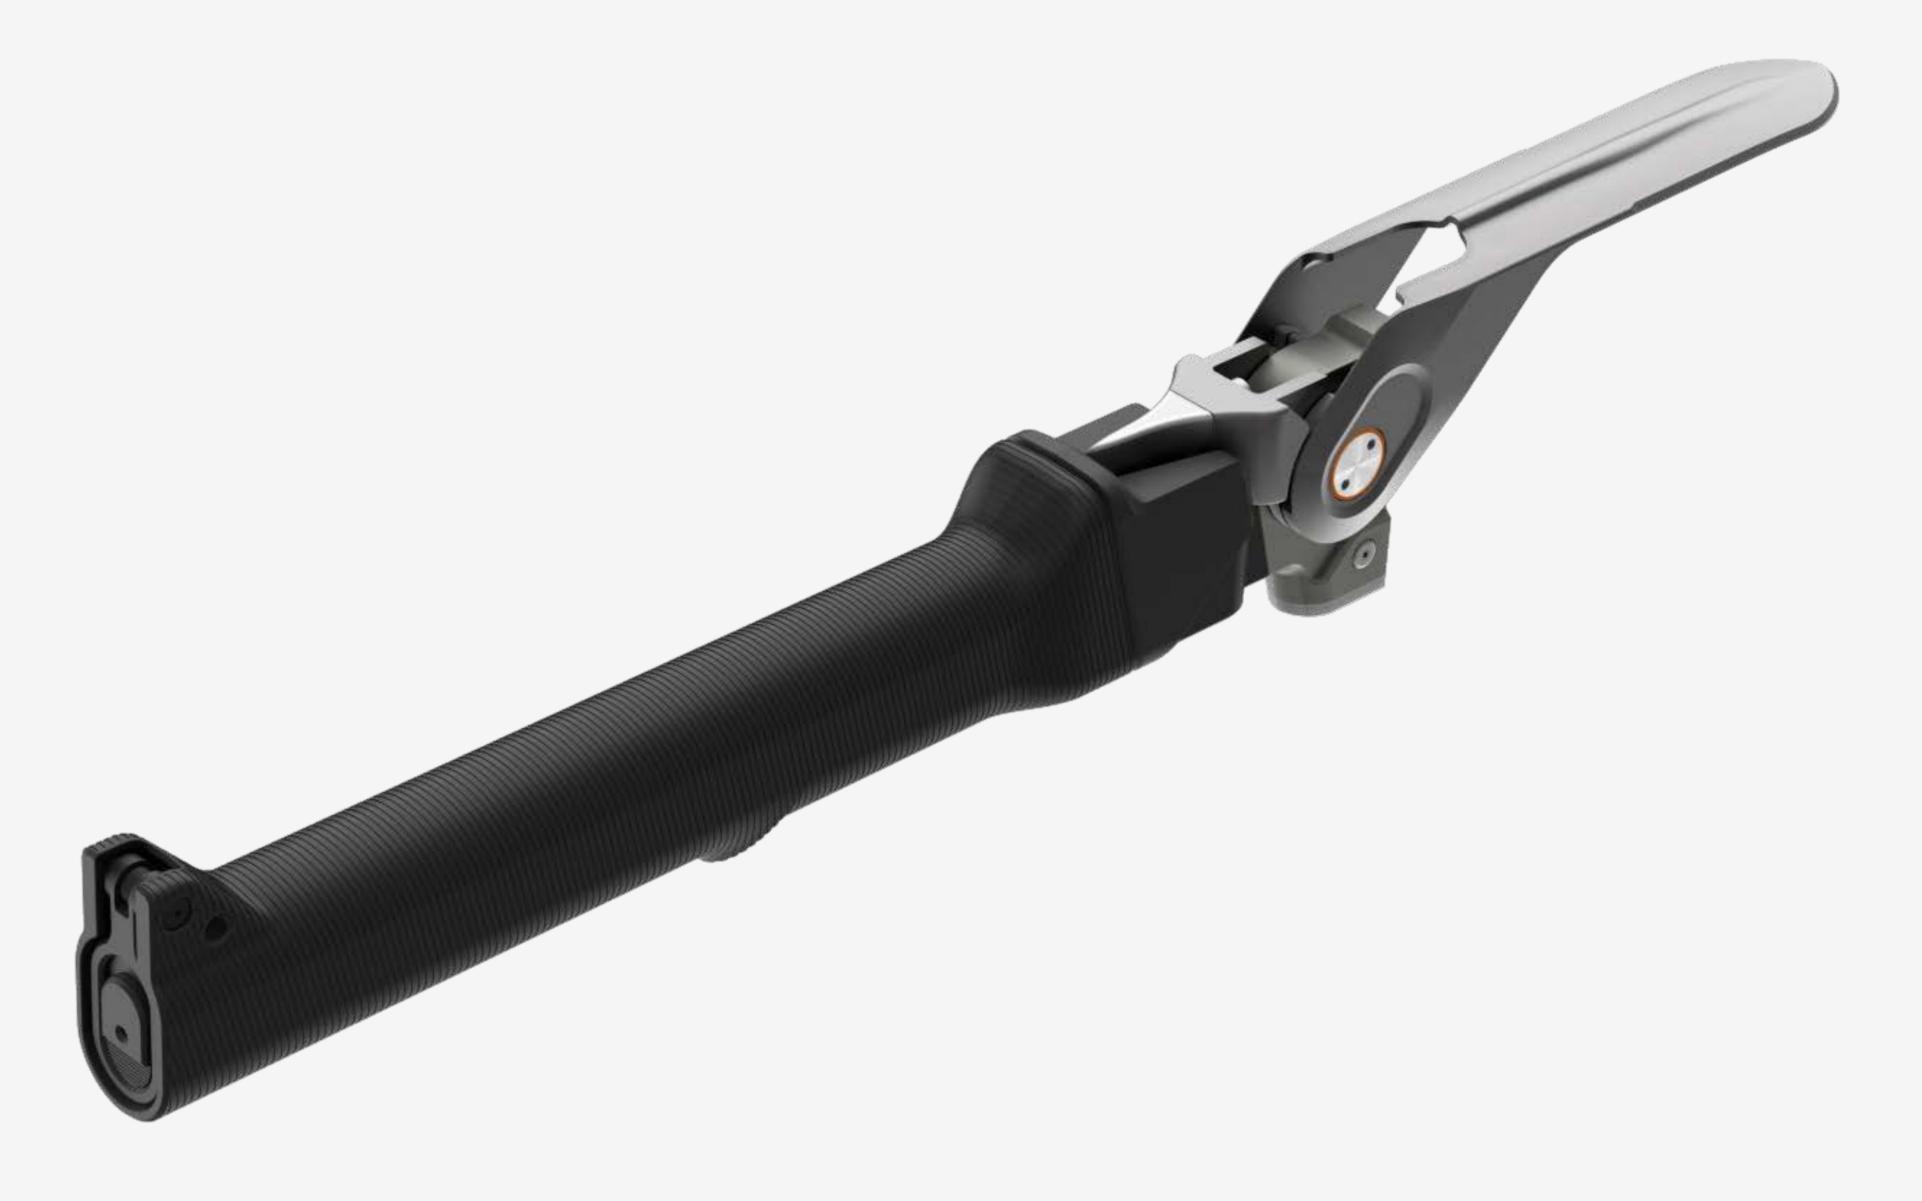

## SOLUTION

Aclim8 has created the only heavy duty multi-tool system with **5 key tools in one compact, durable, lightweight, military spec package.** This allows you to head out, knowing you can handle any situation.

And our first focus is the COMBAR. This product was borne out of a quest to find the right combination of tools that could be easily carried and covered the essential needs when spending time outdoors.