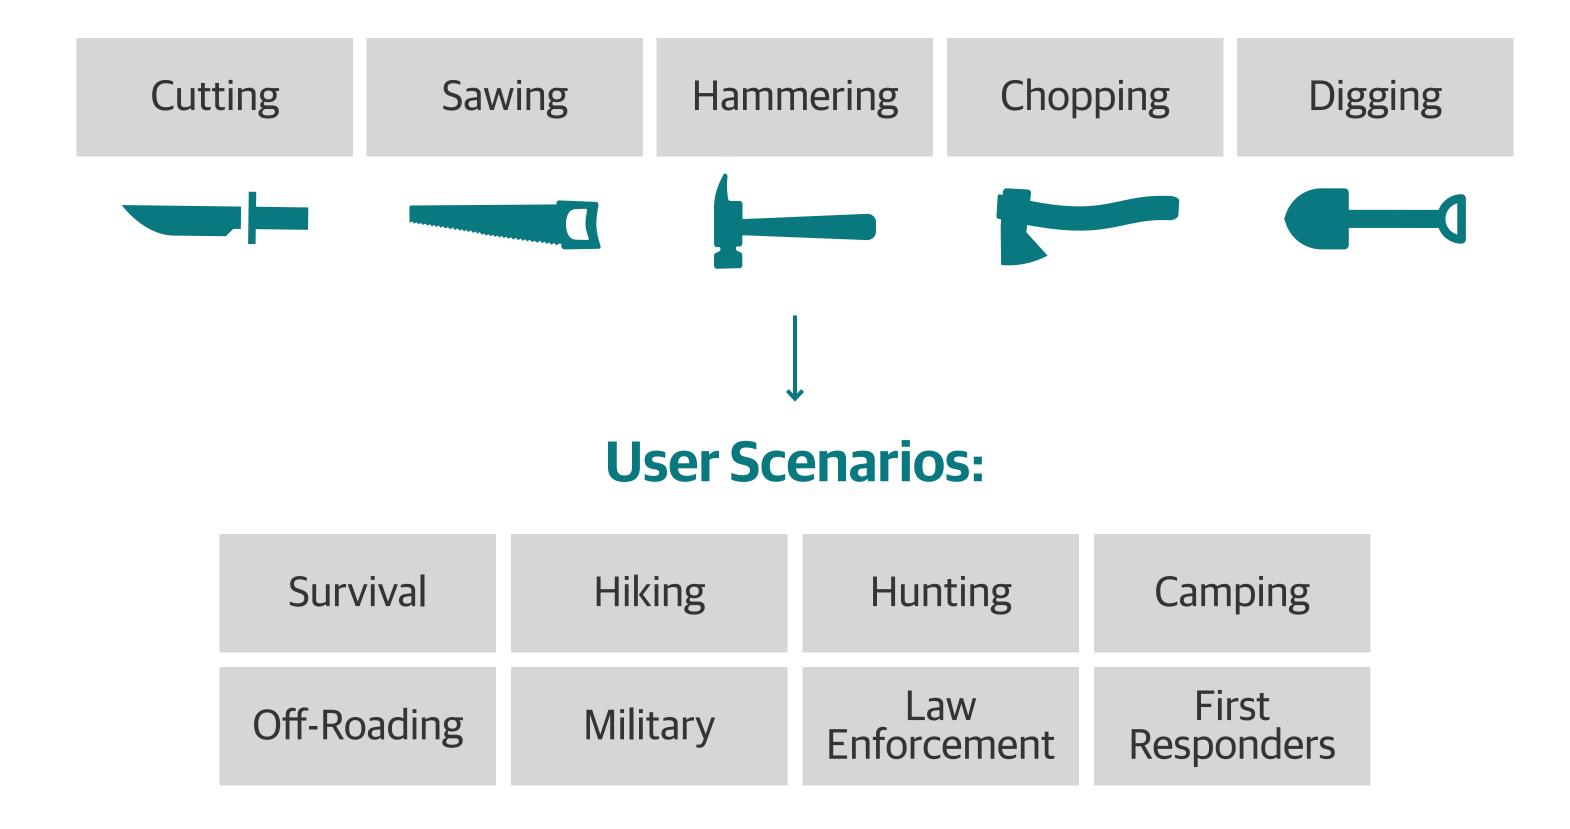

## WHAT PROBLEM WILL OUR PRODUCT SOLVE?

Adventuring outdoors means carrying everything with you. **But multiple tools add weight and take up space.** Most options are a compromise leaving you inadequately prepared.

## SOLUTION

Aclim8 has created the only heavy duty multi-tool system with **5 key tools in one compact, durable, lightweight, military spec package.** This allows you to head out, knowing you can handle any situation.