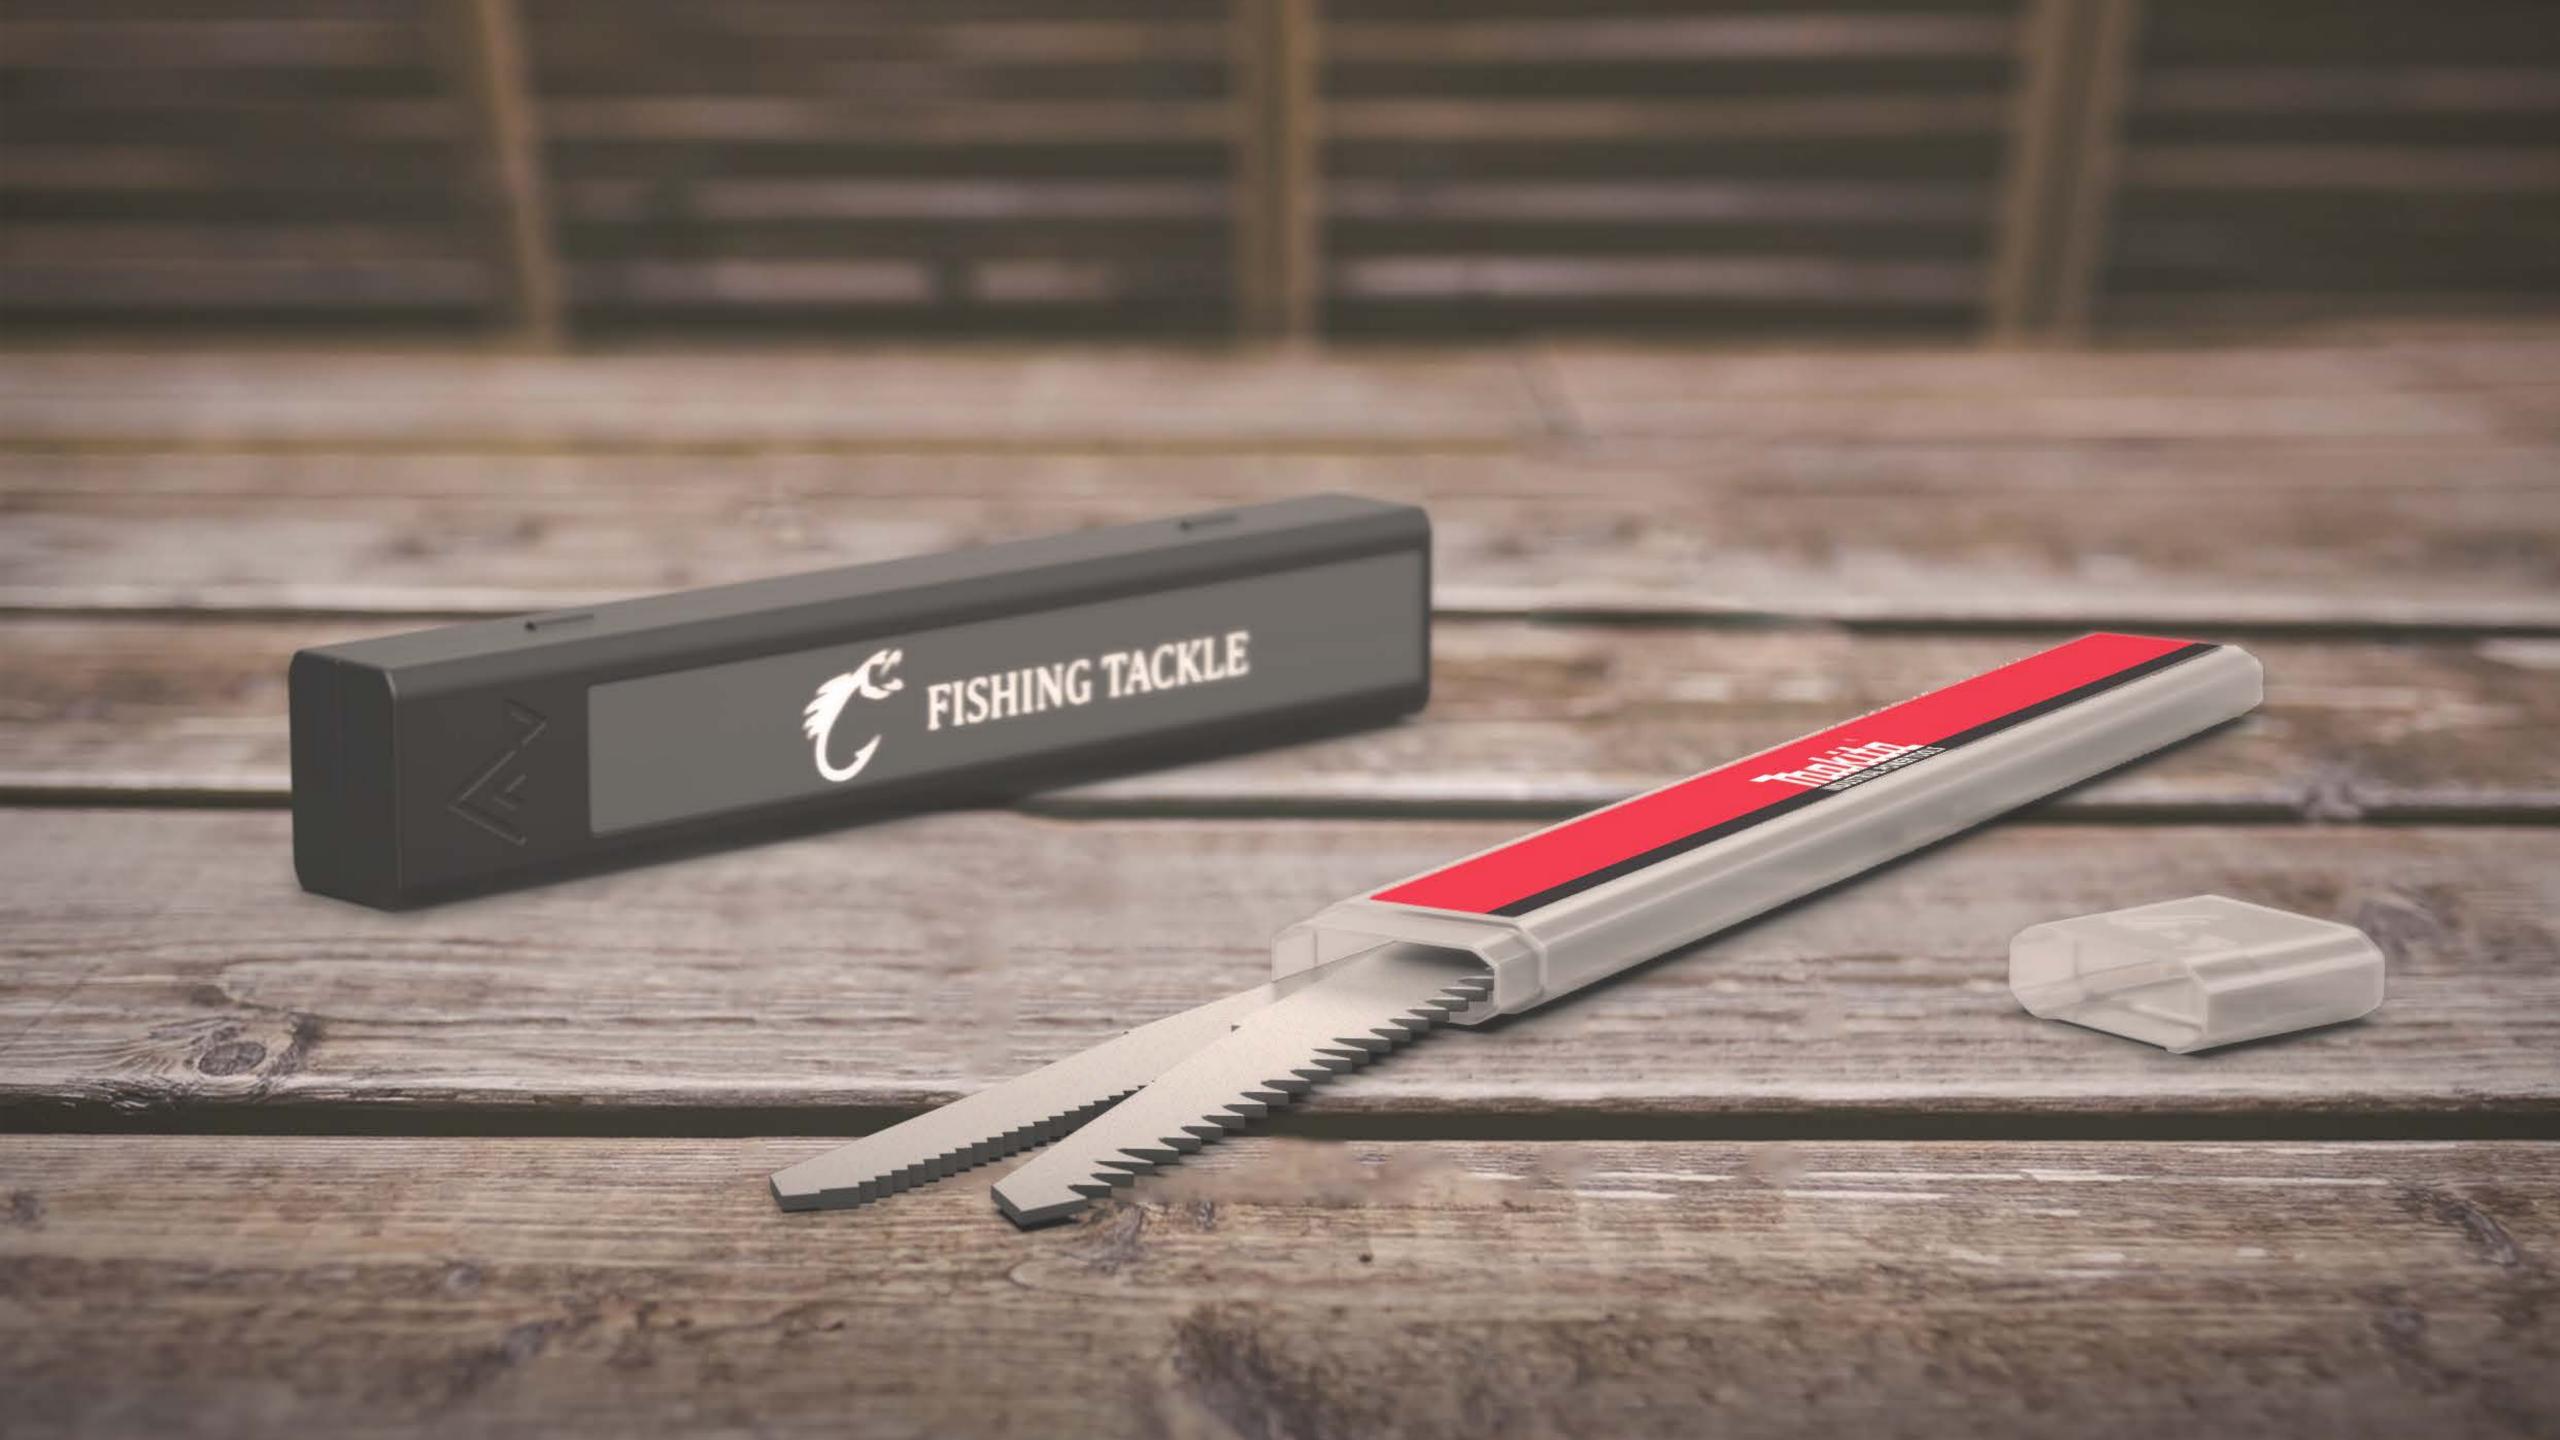

#### **FISHING**

**HUNTING** 

Rifle

Recreational fly Recreational non-fly Fishing from a boat

## SOLUTION

Aclim8 has created the only heavy duty multi-tool system with **5 key tools in one compact, durable, lightweight, military spec package.** This allows you to head out, knowing you can handle any situation.