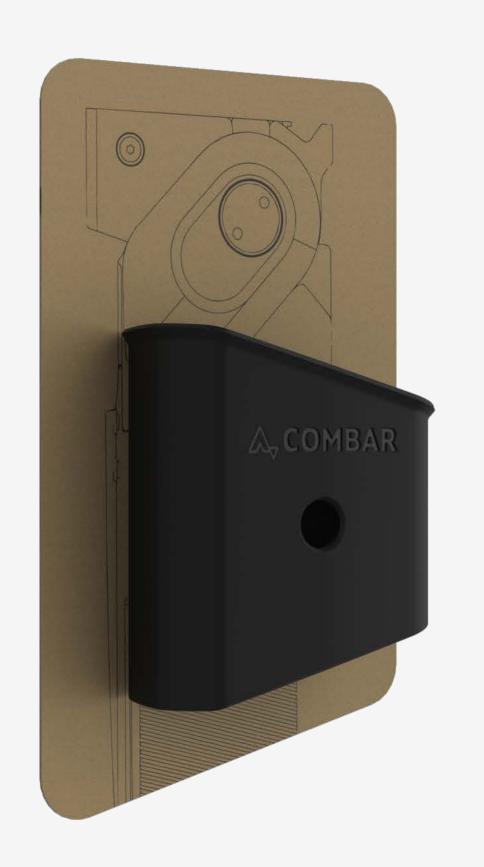

## SOLUTION

Aclim8 has created the only heavy duty multi-tool system with **5 key tools in one compact, durable, lightweight, military spec package.** This allows you to head out, knowing you can handle any situation.

# INTRODUCING CONBAR

Confidential

Confidential

Confidential

Confidential