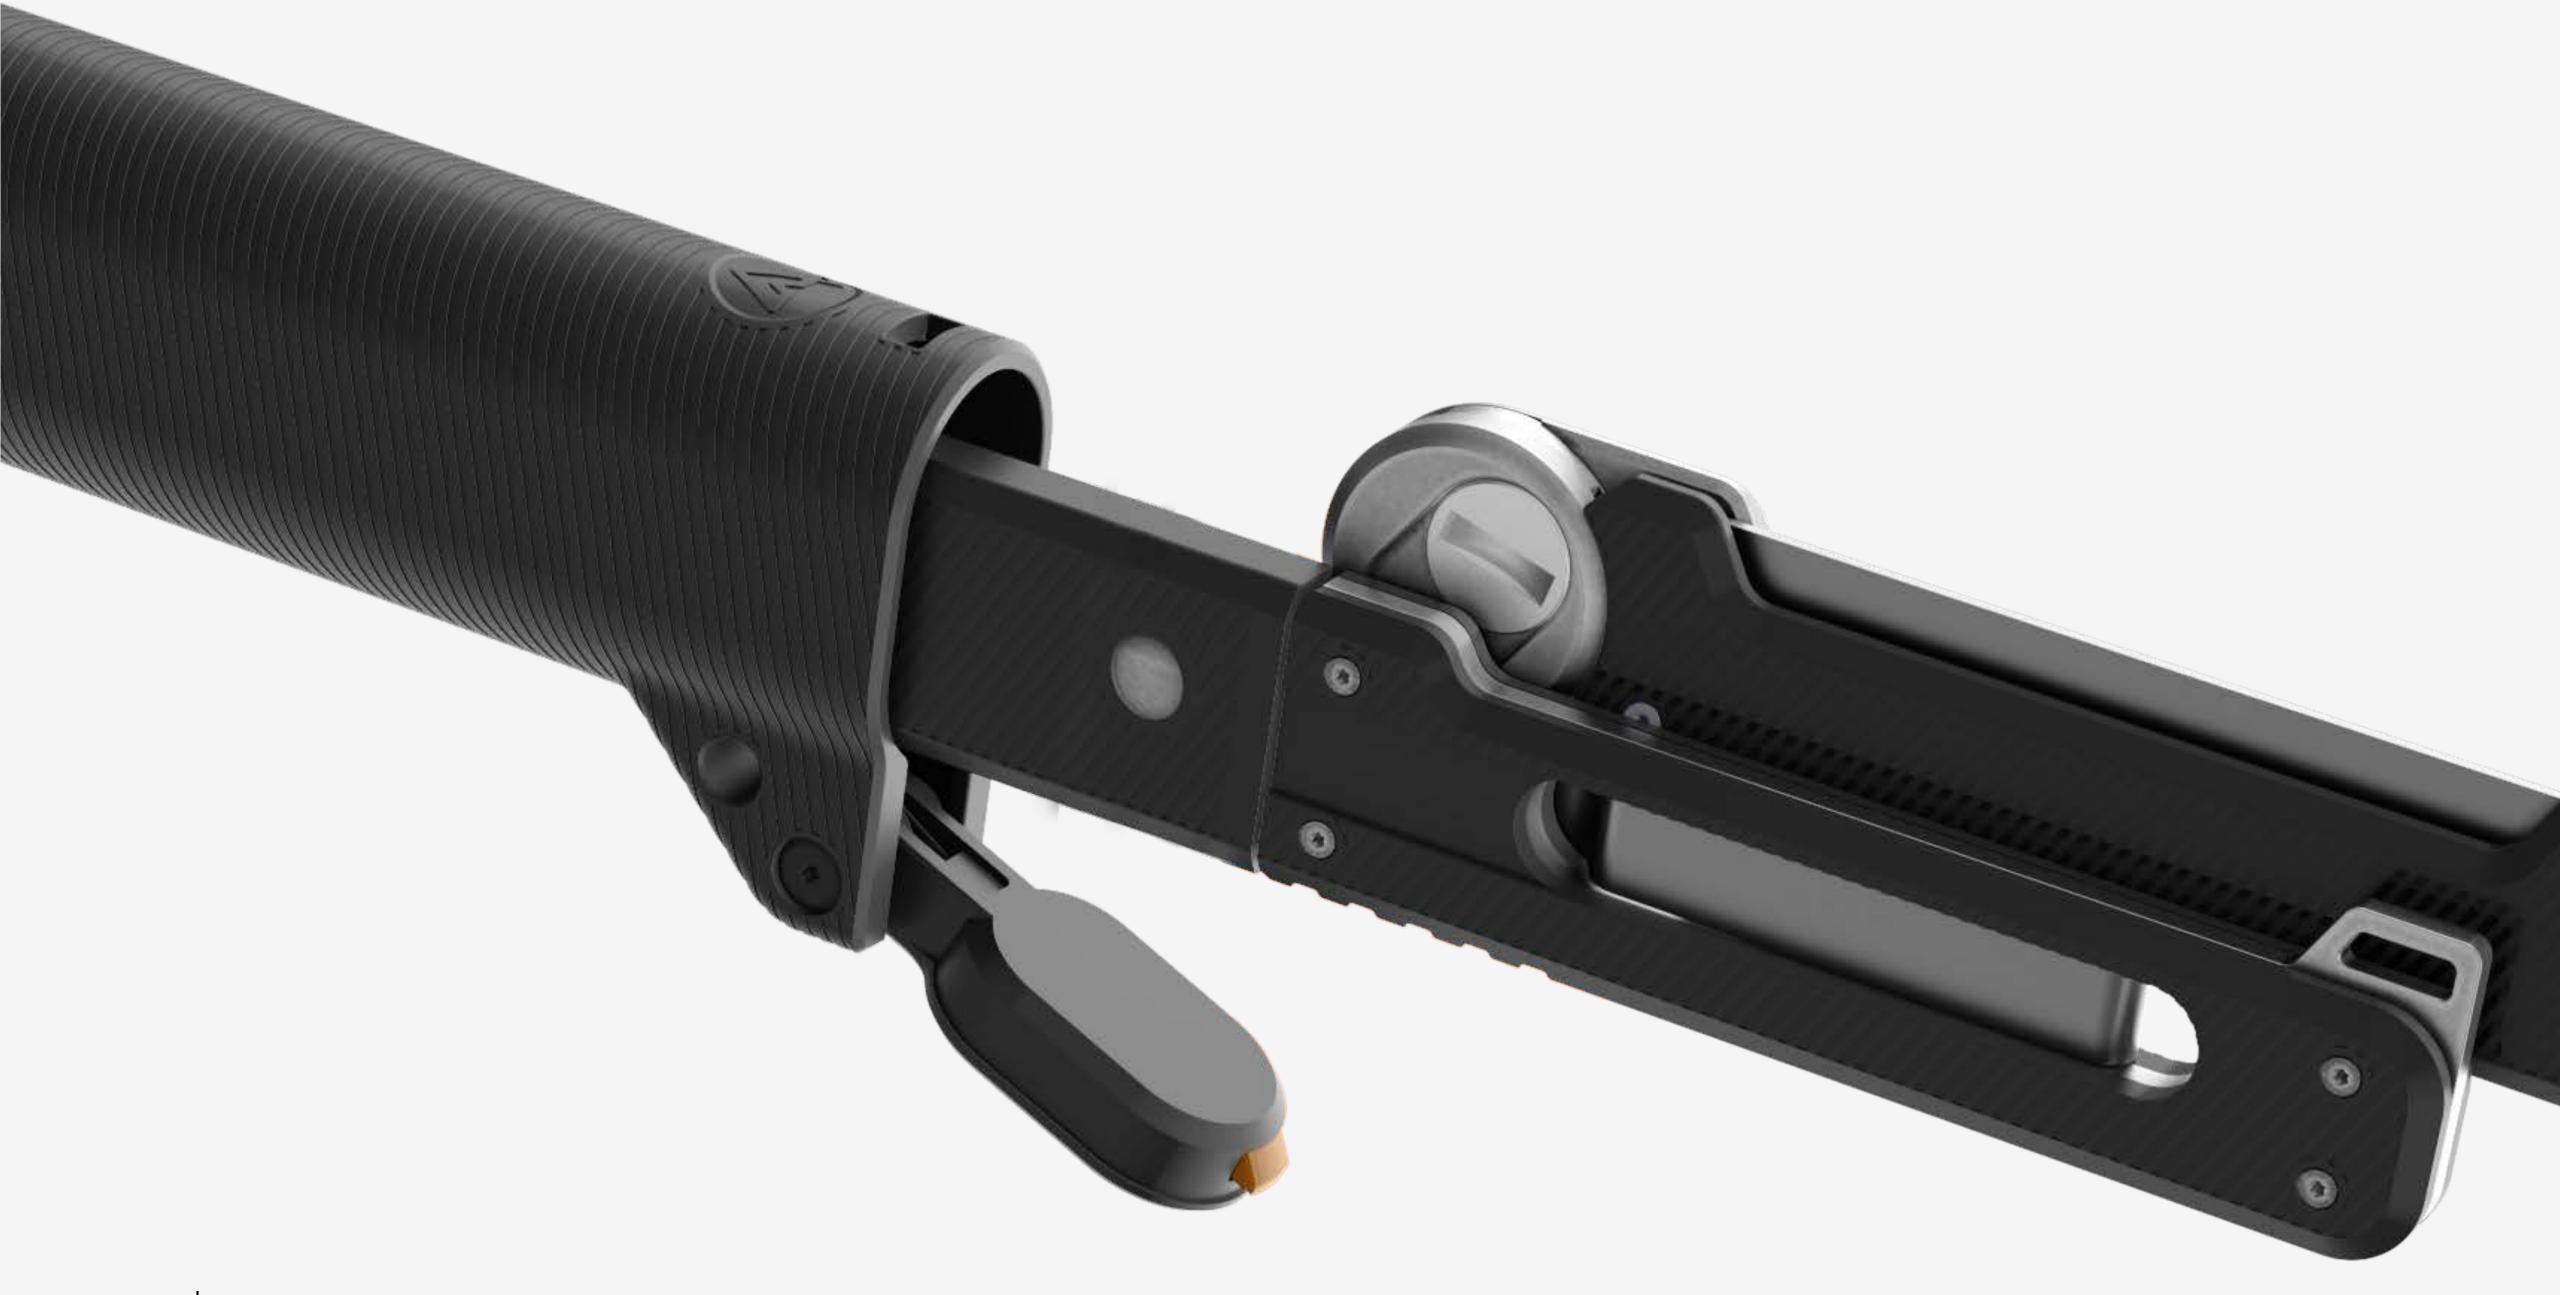

## SOLUTION

Aclim8 has created the only heavy duty multi-tool system with **5 key tools in one compact, durable, lightweight, military spec package.** This allows you to head out, knowing you can handle any situation.

And our first focus is the COMBAR. This product was borne out of a quest to find the right combination of tools that could be easily carried and covered the essential needs when spending time outdoors.