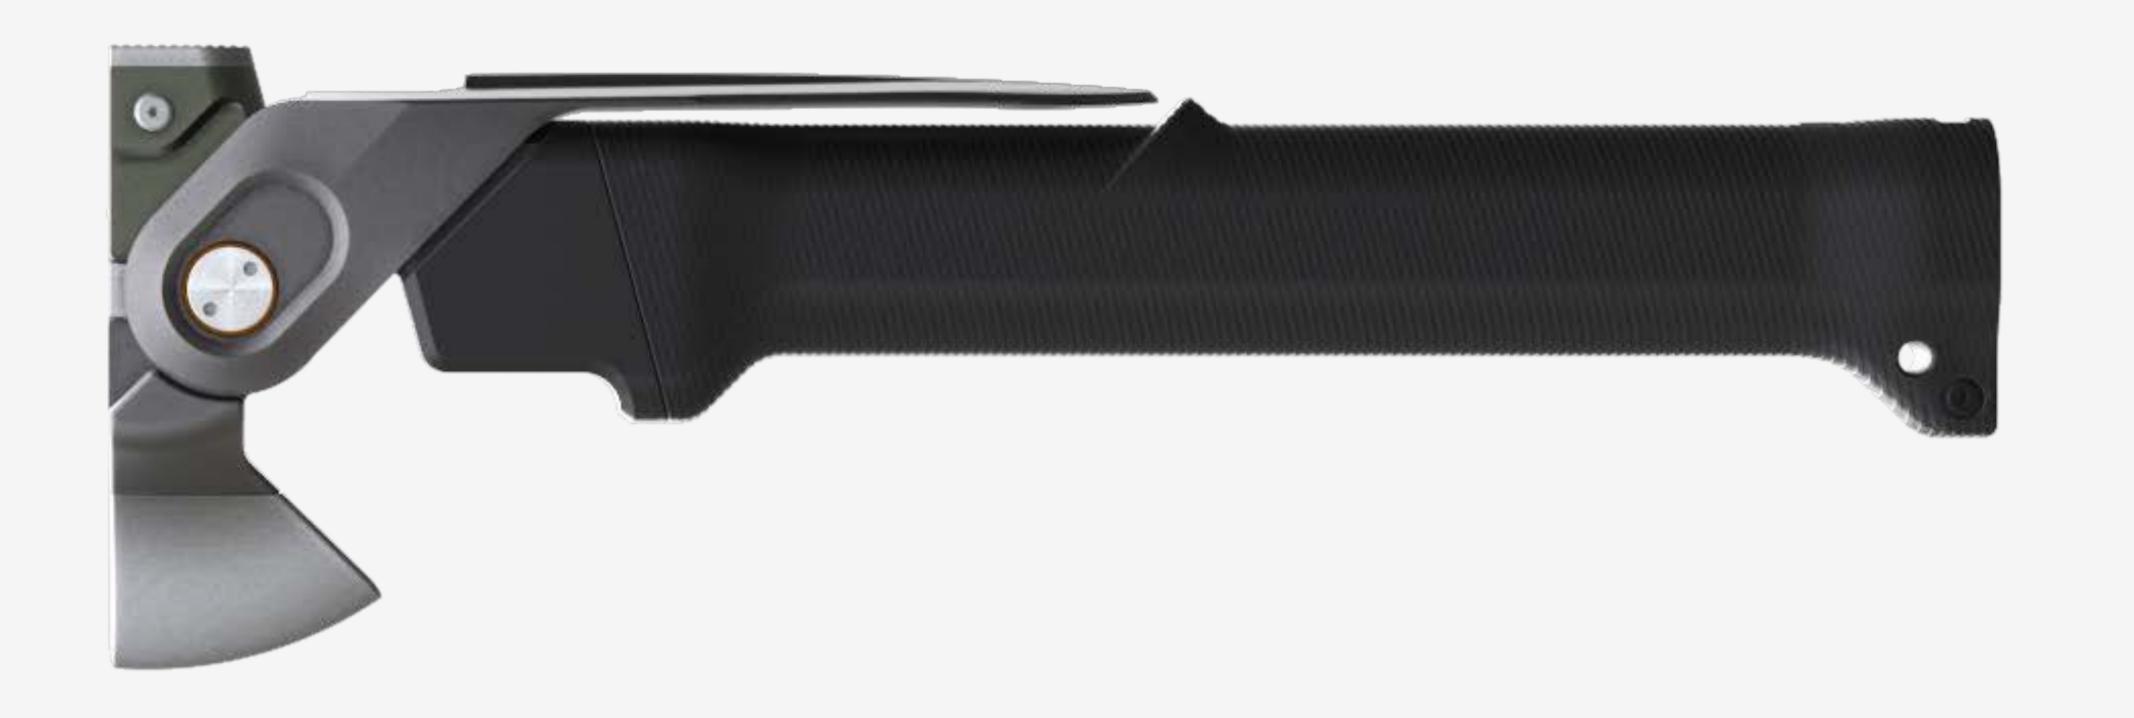

## SOLUTION

Aclim8 has created the only heavy duty multi-tool system with **5 key tools in one compact, durable, lightweight, military spec package.** This allows you to head out, knowing you can handle any situation.

And our first focus is the COMBAR. This product was borne out of a quest to find the right combination of tools that could be easily carried and covered the essential needs when spending time outdoors.