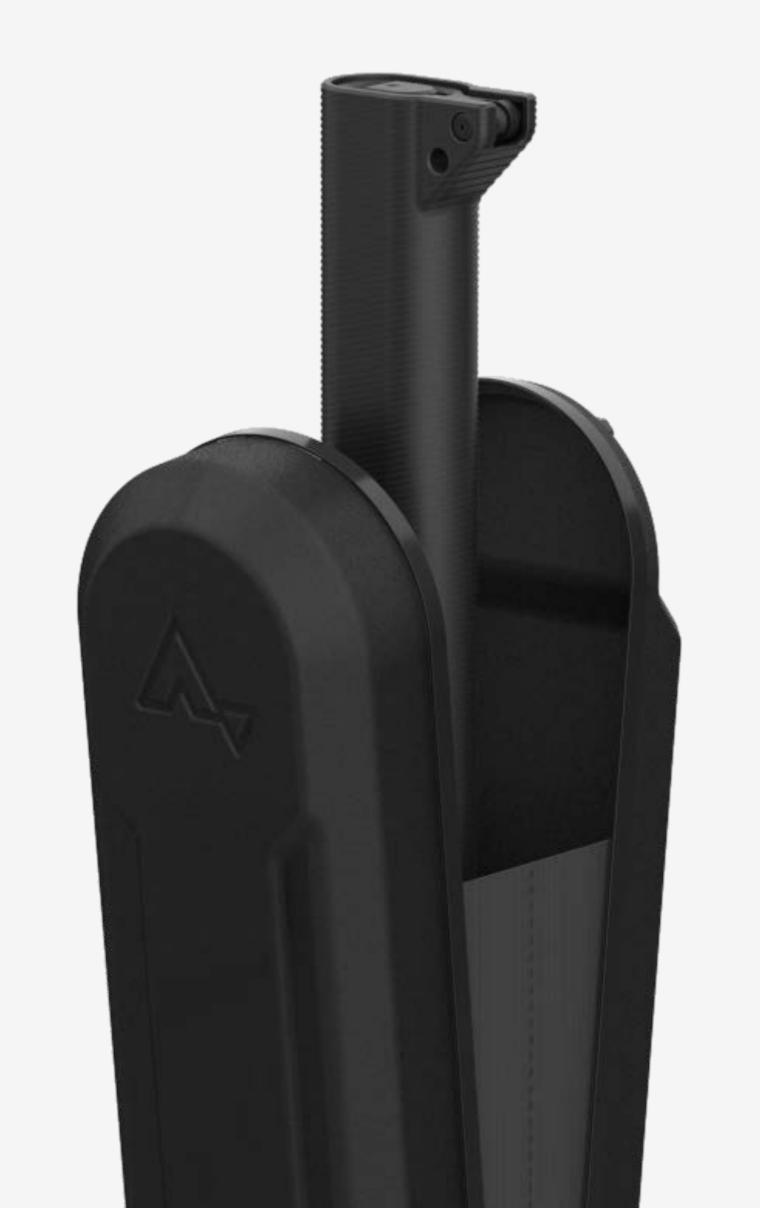

## SOLUTION

Aclim8 has created the only heavy duty multi-tool system with **5 key tools in one compact, durable, lightweight, military spec package.** This allows you to head out, knowing you can handle any situation.

And our first focus is the COMBAR. This product was borne out of a quest to find the right combination of tools that could be easily carried and covered the essential needs when spending time outdoors.