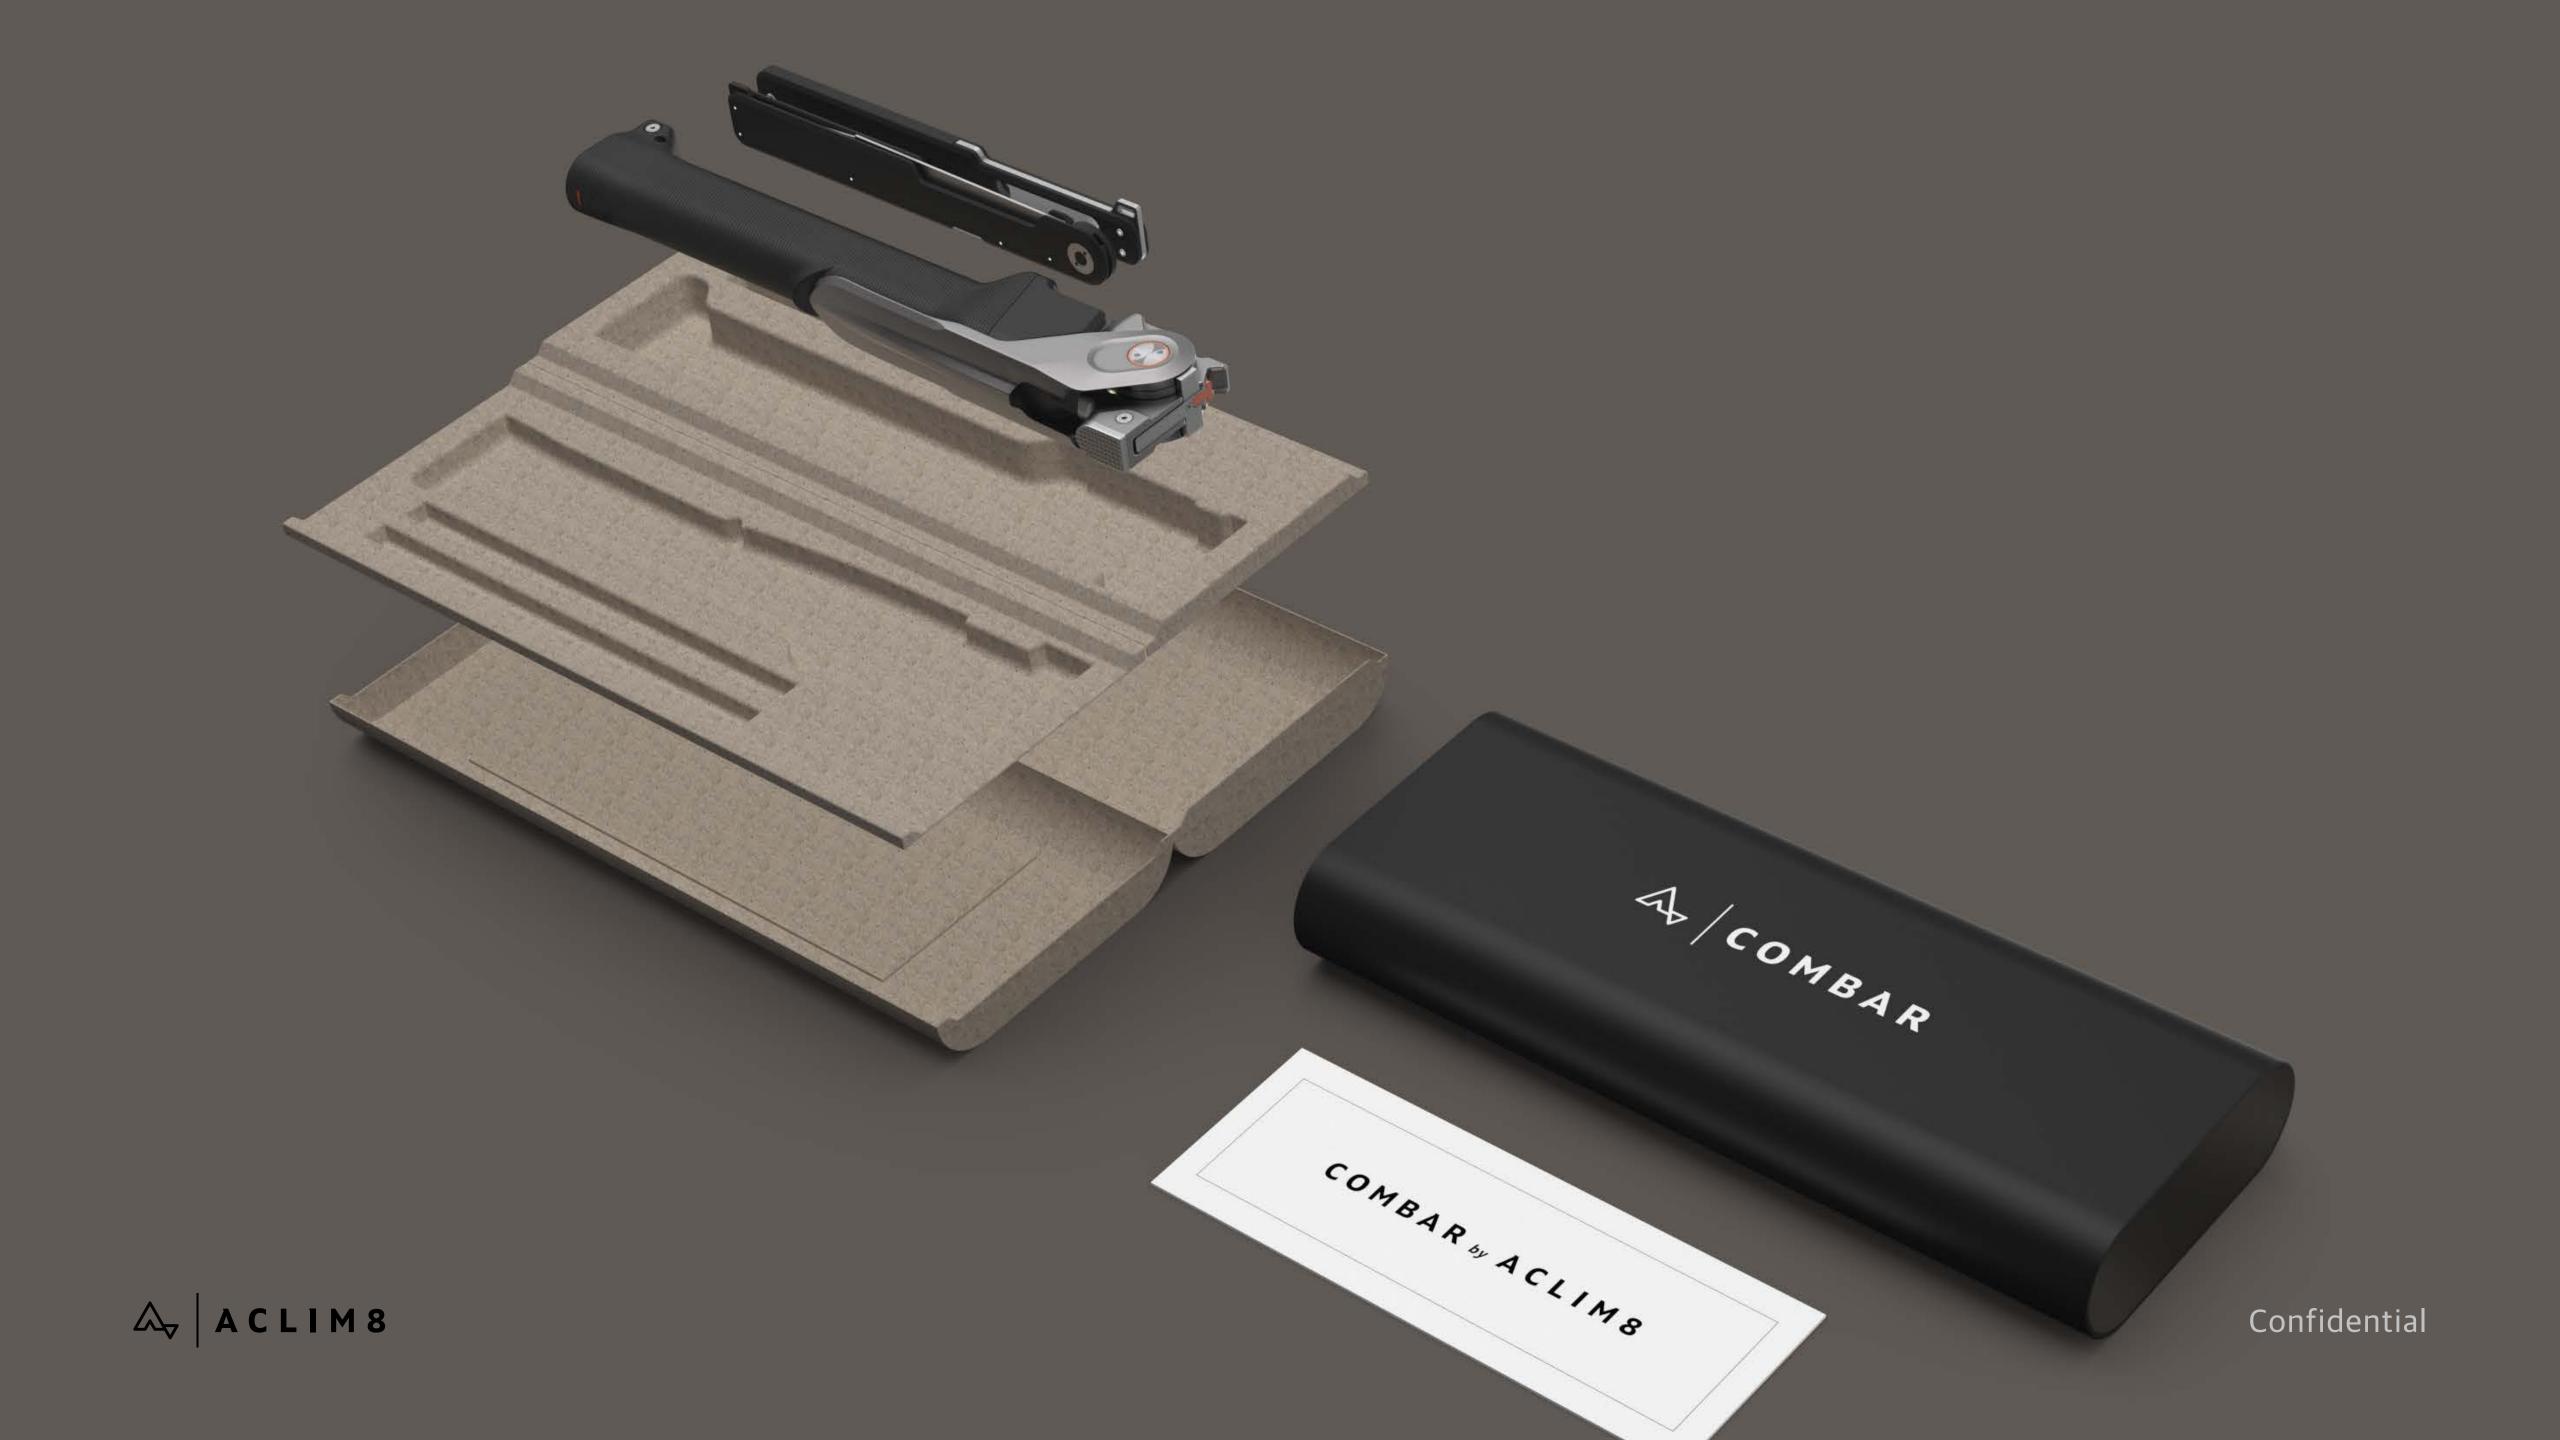

## SOLUTION

Aclim8 has created the only heavy duty multi-tool system with **5 key tools in one compact, durable, lightweight, military spec package.** This allows you to head out, knowing you can handle any situation.

# INTRODUCING CONBAR

Confidential

Confidential

Confidential

Confidential

And our first focus is the COMBAR. This product was borne out of a quest to find the right combination of tools that could be easily carried and covered the essential needs when spending time outdoors.