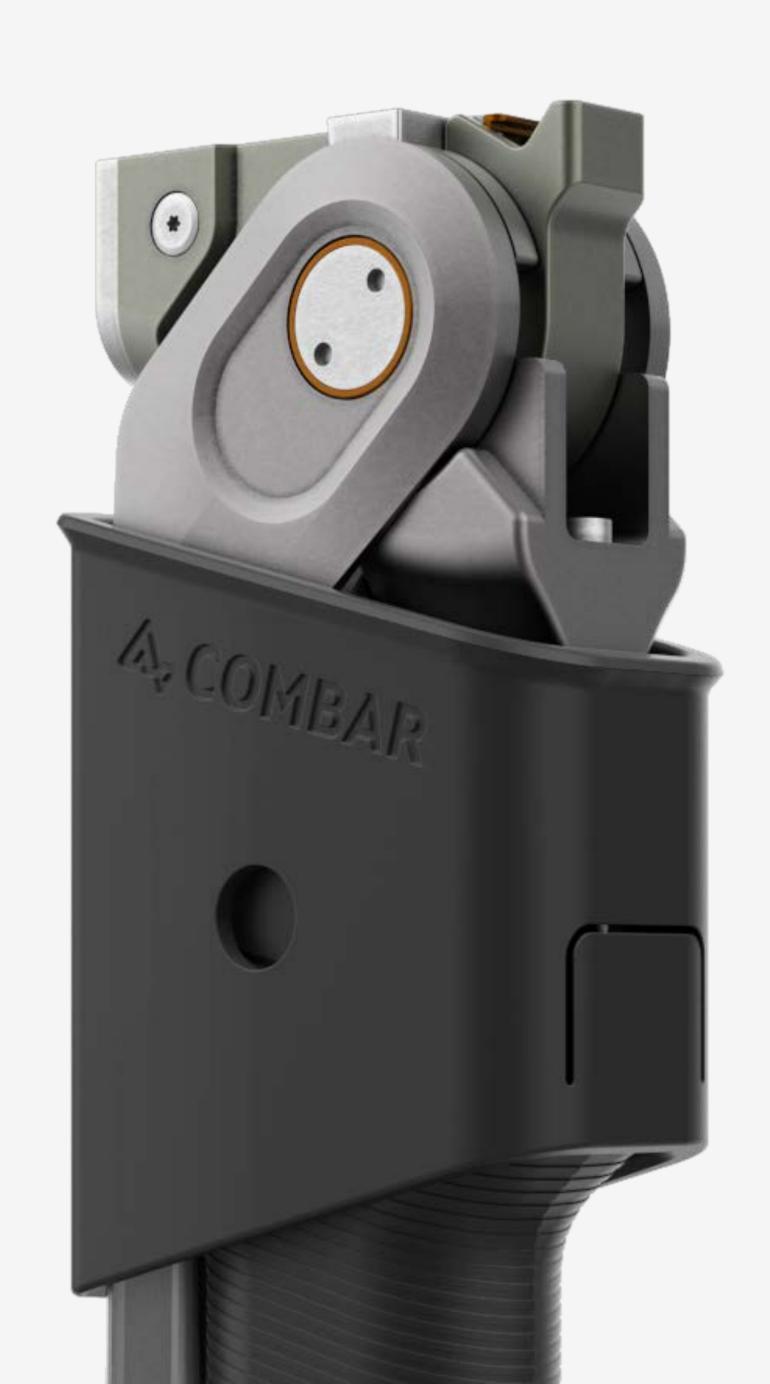

## SOLUTION

Aclim8 has created the only heavy duty multi-tool system with **5 key tools in one compact, durable, lightweight, military spec package.** This allows you to head out, knowing you can handle any situation.

## DESIGN PHILOSOPHY

**O1** Integrated Functionality

**02** Portability / Lightweight

**O3** Materials

**04** Rapid Activation

**O5** Safety

**06** Lifetime Guarantee

**O7** Mil-Spec Industry & End Users