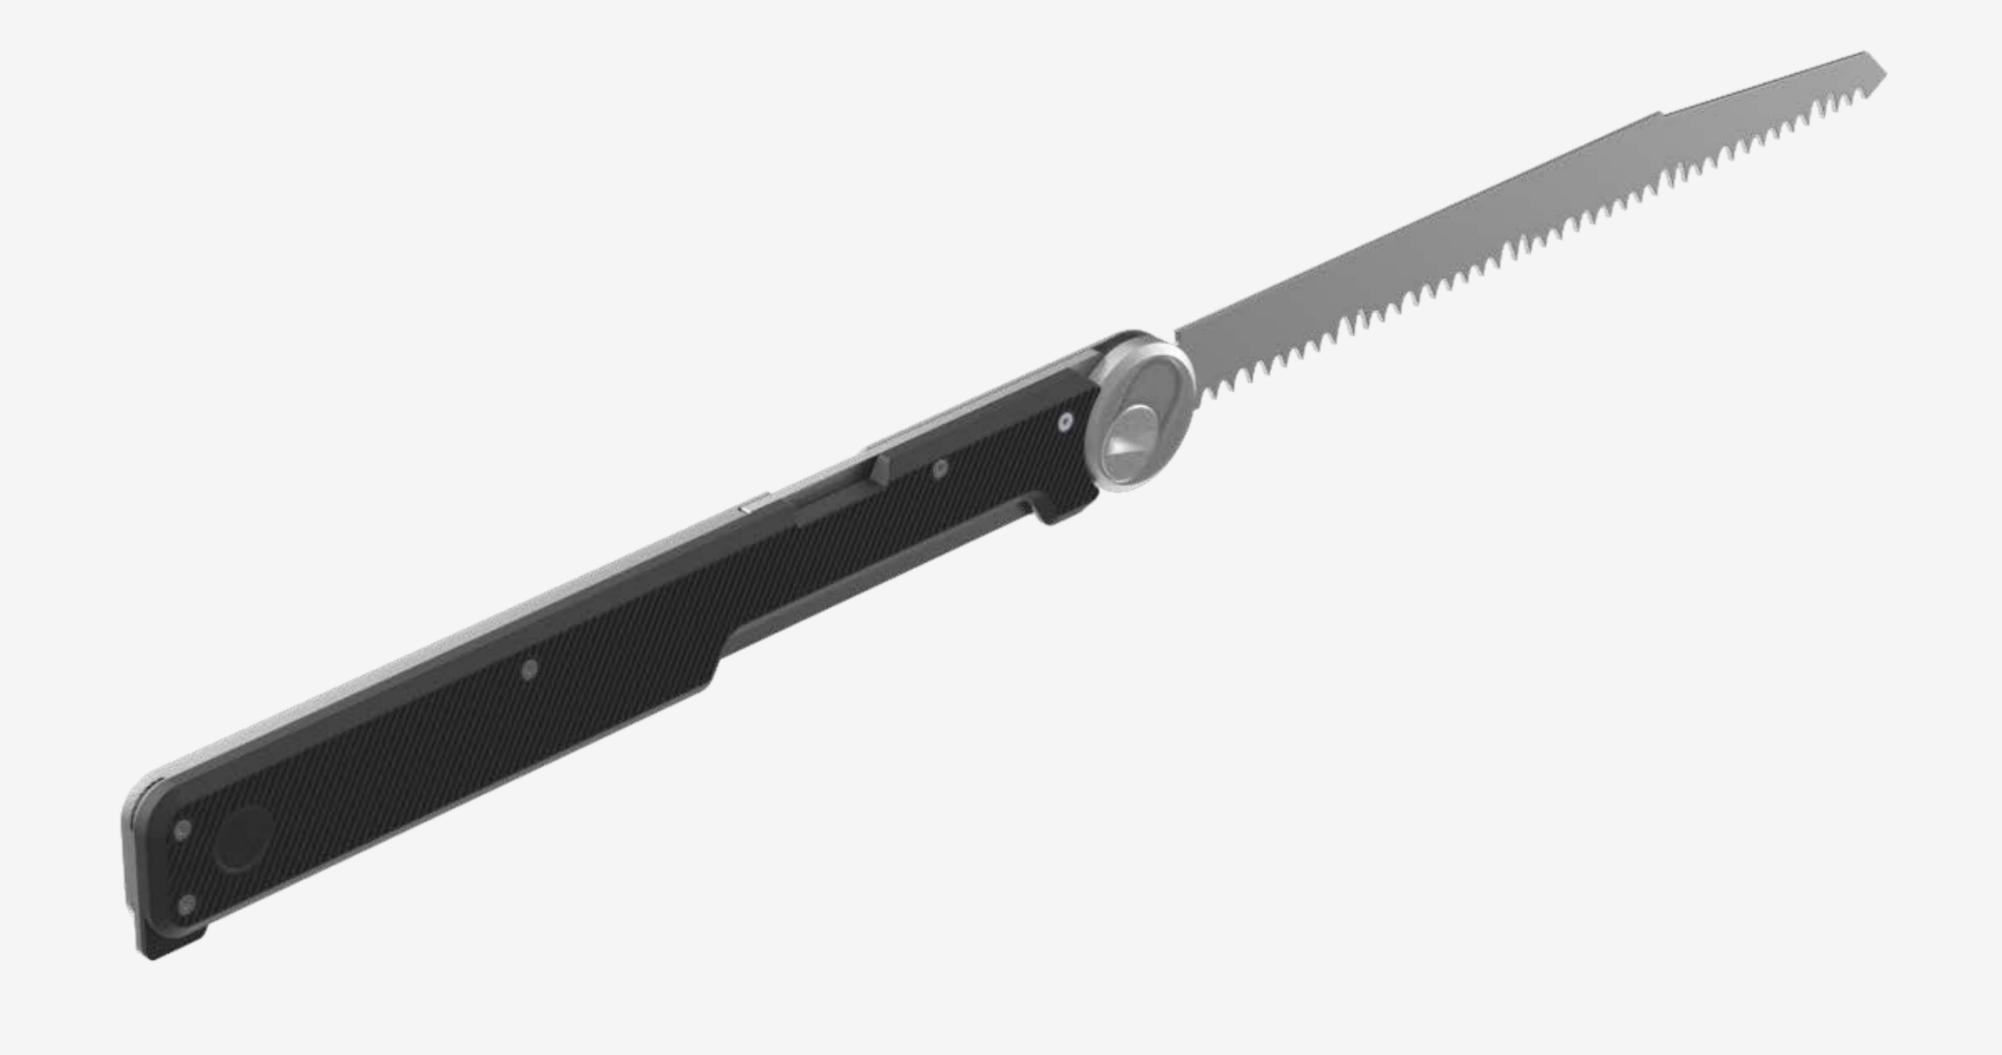

## SOLUTION

Aclim8 has created the only heavy duty multi-tool system with **5 key tools in one compact, durable, lightweight, military spec package.** This allows you to head out, knowing you can handle any situation.

And our first focus is the COMBAR. This product was borne out of a quest to find the right combination of tools that could be easily carried and covered the essential needs when spending time outdoors.