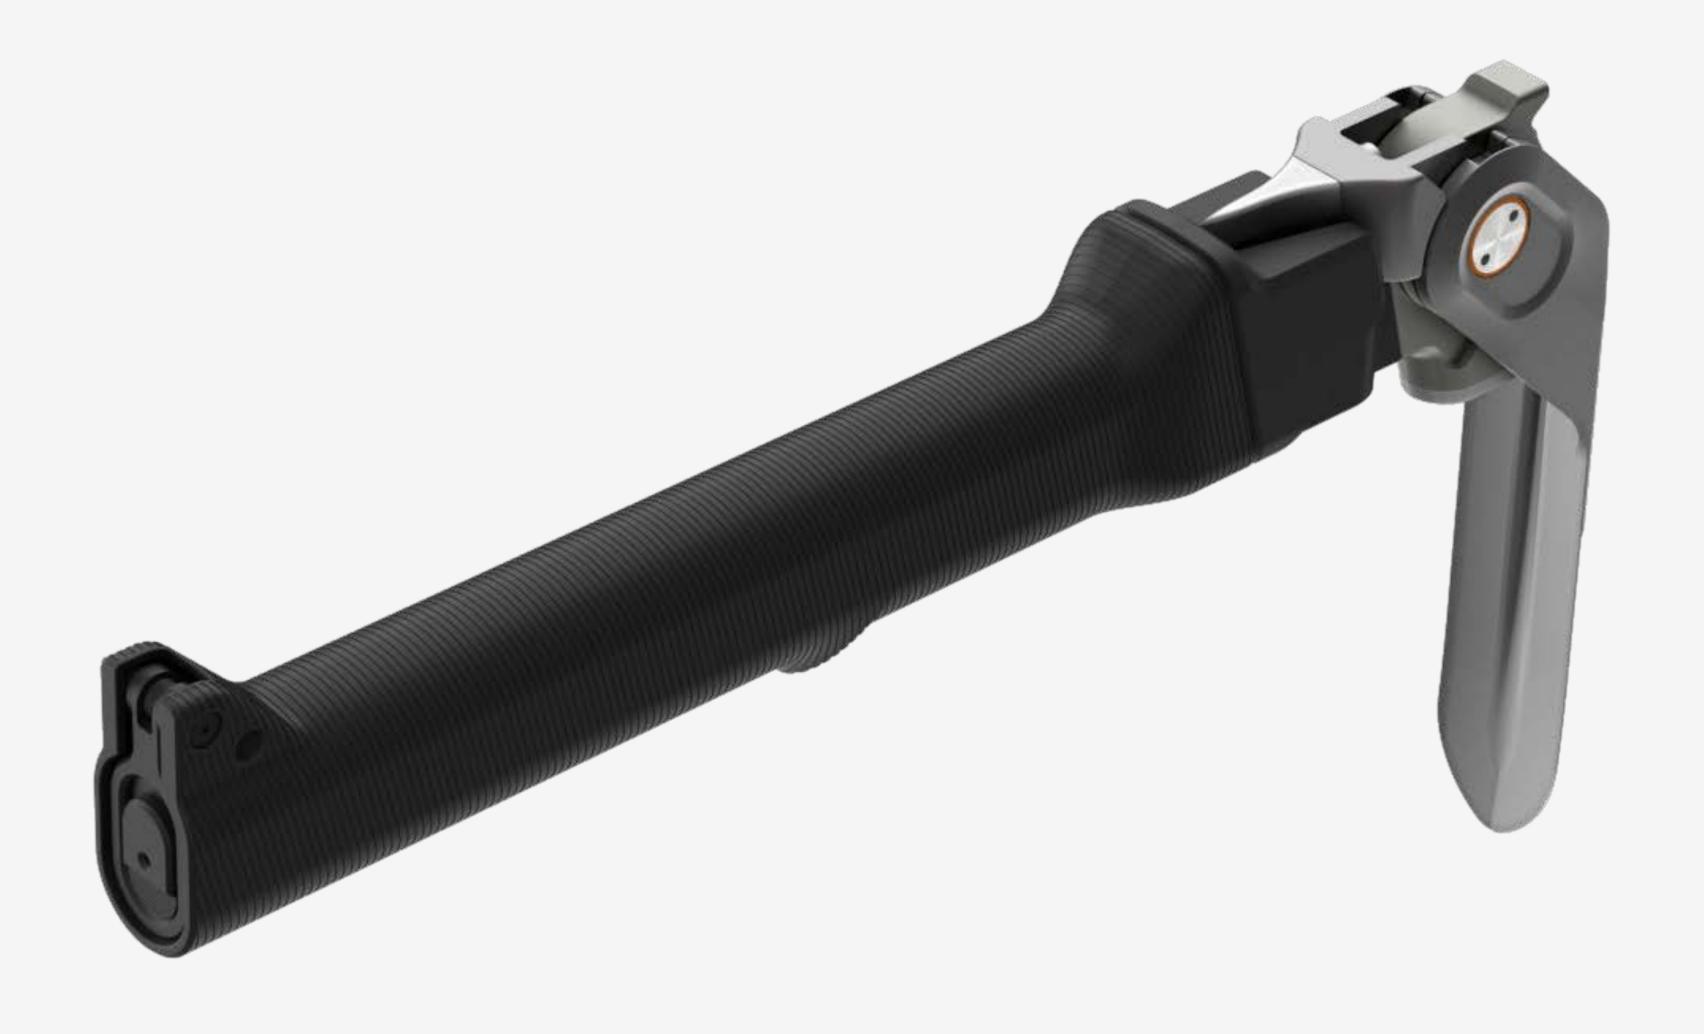

## SOLUTION

Aclim8 has created the only heavy duty multi-tool system with **5 key tools in one compact, durable, lightweight, military spec package.** This allows you to head out, knowing you can handle any situation.

And our first focus is the COMBAR. This product was borne out of a quest to find the right combination of tools that could be easily carried and covered the essential needs when spending time outdoors.