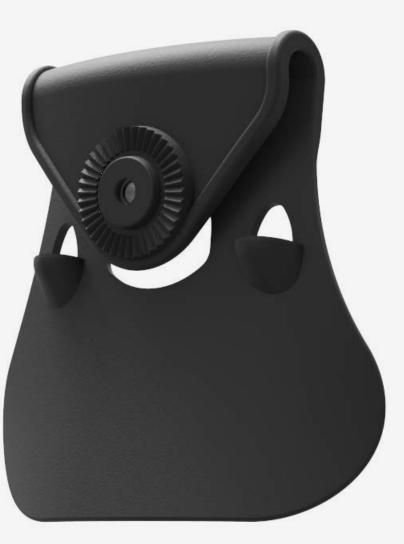

## SOLUTION

Aclim8 has created the only heavy duty multi-tool system with **5 key tools in one compact, durable, lightweight, military spec package.** This allows you to head out, knowing you can handle any situation.

# INTRODUCING CONBAR

Confidential

Confidential

Confidential

Confidential