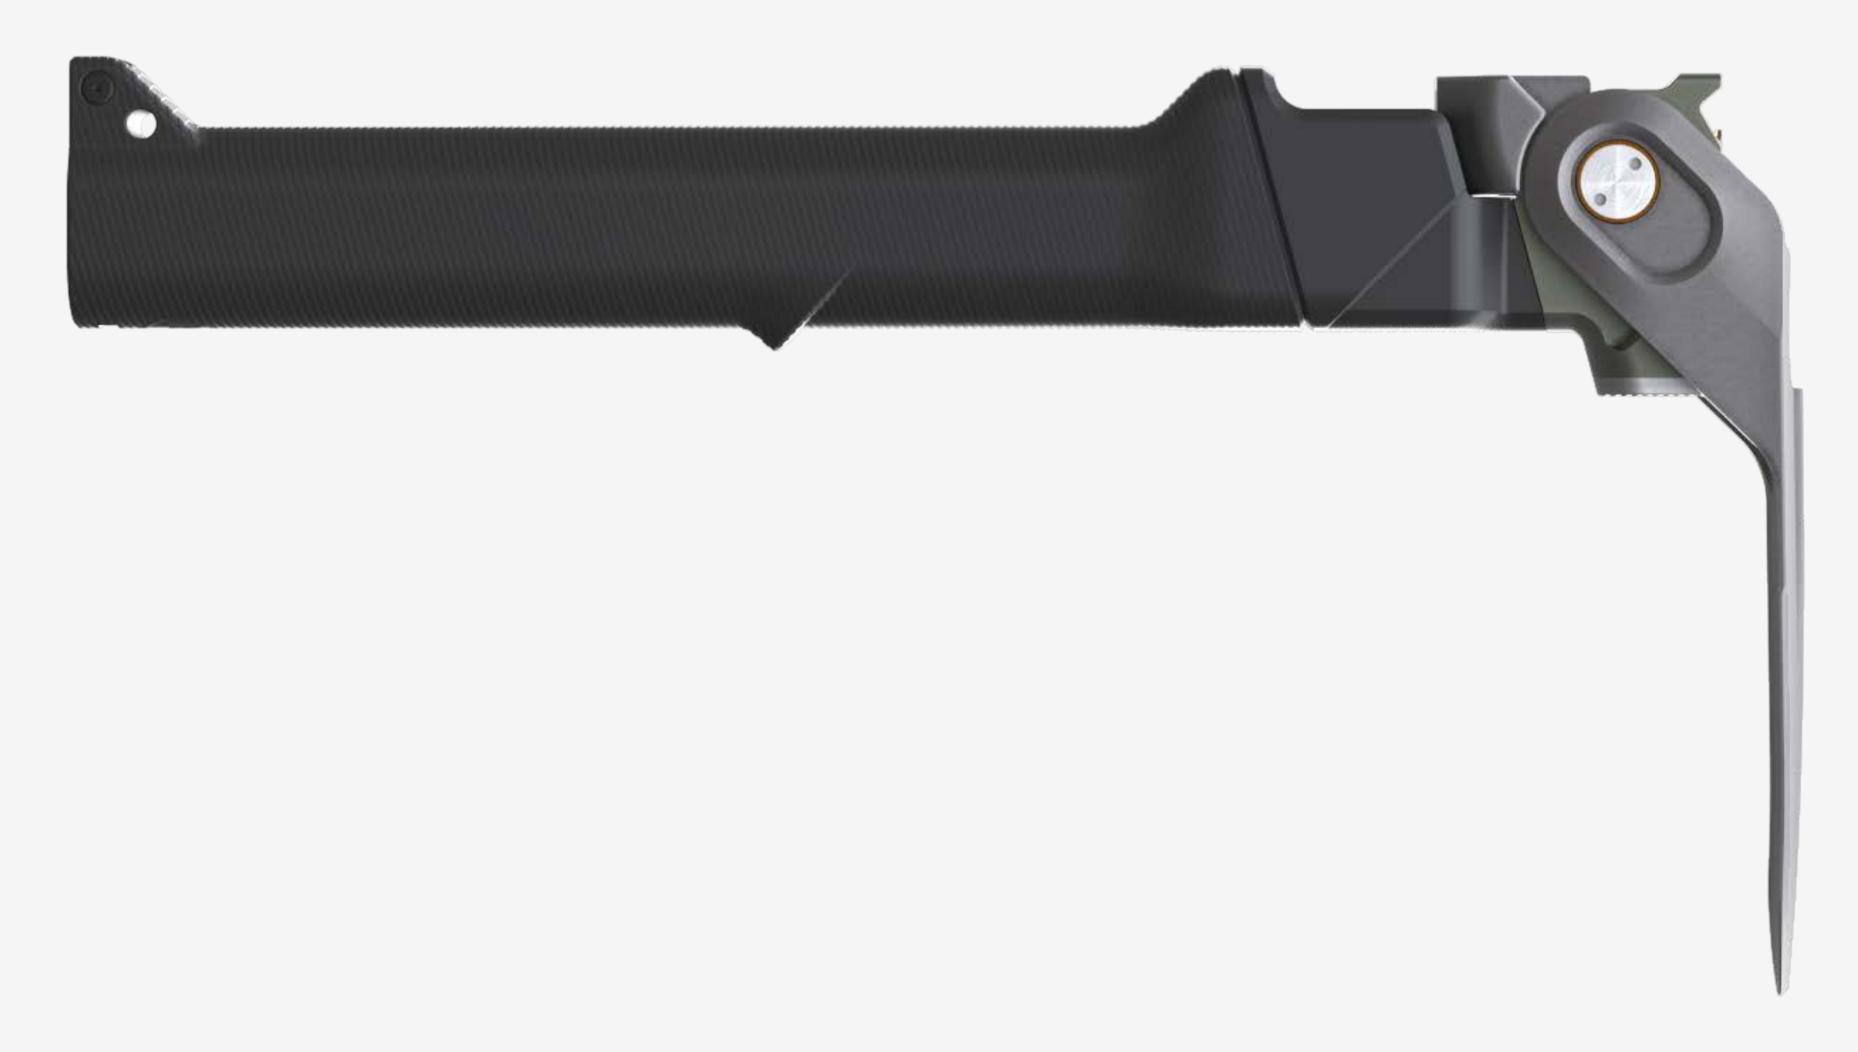

## SOLUTION

Aclim8 has created the only heavy duty multi-tool system with **5 key tools in one compact, durable, lightweight, military spec package.** This allows you to head out, knowing you can handle any situation.

And our first focus is the COMBAR. This product was borne out of a quest to find the right combination of tools that could be easily carried and covered the essential needs when spending time outdoors.