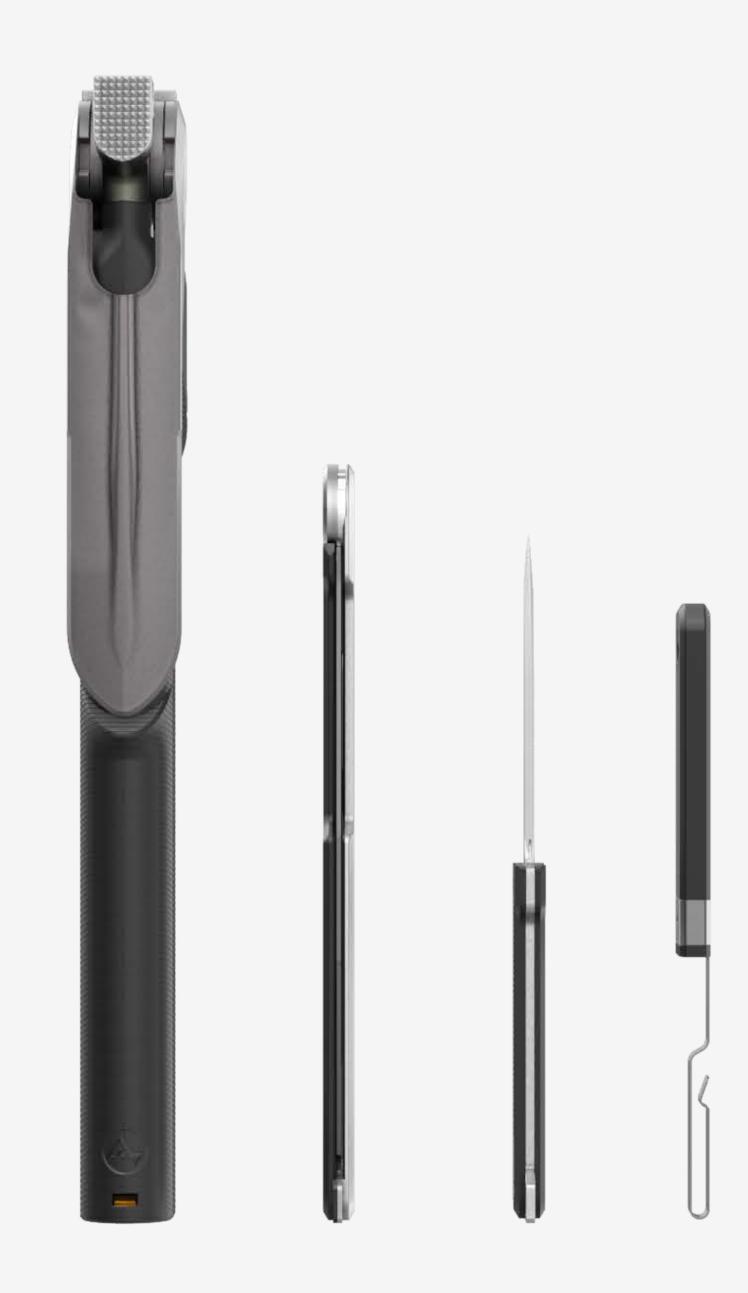

## SOLUTION

Aclim8 has created the only heavy duty multi-tool system with **5 key tools in one compact, durable, lightweight, military spec package.** This allows you to head out, knowing you can handle any situation.

## DESIGN PHILOSOPHY

**O1** Integrated Functionality

**02** Portability / Lightweight

**O3** Materials

**04** Rapid Activation

**O5** Safety

**06** Lifetime Guarantee

**O7** Mil-Spec Industry & End Users