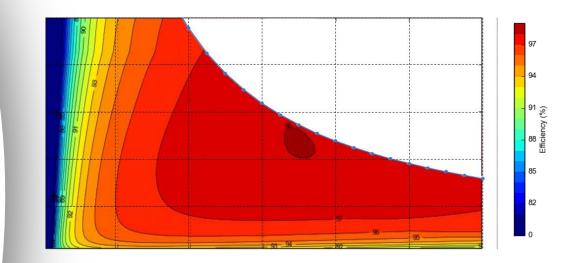

#### 

Peak Efficiency – **95%** | Output – **15kW** Torque – **83Nm** | Max Speed – **8000 RPM** | Voltage – **48V** 

RENAULT NISSAN MITSUBISHI

#### **Collaboration With Renault-Nissan-Mitsubishi Innovation Lab**

• Integrated IRP's motor and controller

Increased driving range significantly

Increased Torque

Significantly reduced size and weight

IRP Motor **\*14KG** 