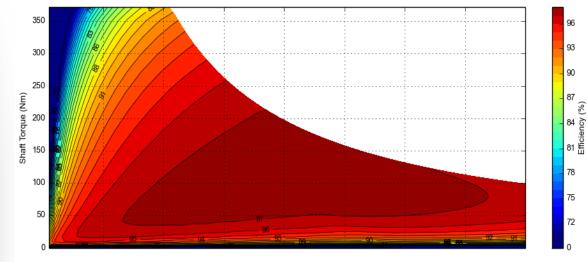

#### 

Peak Efficiency – 97% | Output – 100kW Torque – 245Nm | Max Speed – 12000 RPM Voltage – 400V

## Developed E-motor and inverter for Leading European BEV OEM

Increased **performance** and **efficiency** – **97%** 

Reduced size and weight by 15%

Minimal Rotor Losses at high speeds Minimal use of field weakening