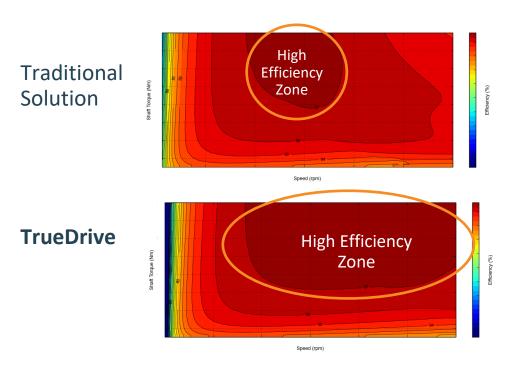

## What Is The Effect of TrueDrive Design?

#### High torque and efficiency at high speeds. Minimal / no use of field weakening

#### Wider High Efficiency operational envelope

Hamen H.

Covering A Wide Range of Vehicle Platforms