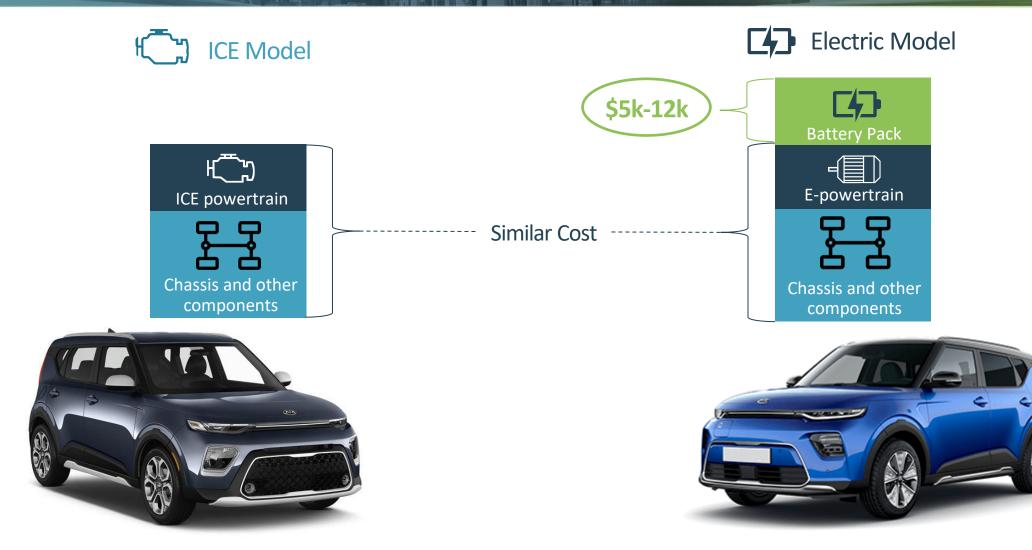

## The Market's Challenge - Cost

## TrueDrive - Superior Performance at Affordable Cost

**High-performance**, **hyper-efficient** motors and inverters for EVs, overcoming the barrier for EV adoption with **lower costs** 