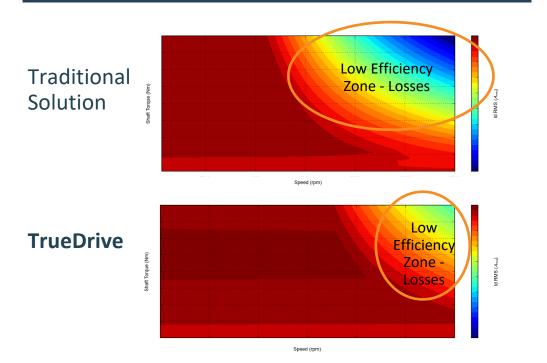

## What Is The Effect of TrueDrive Design?

#### High torque and efficiency at high speeds. Minimal / no use of field weakening

#### Wider High Efficiency operational envelope

Hamen H.

Covering A Wide Range of Vehicle Platforms