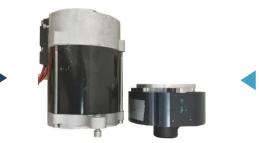

#### 

Peak Efficiency – **95%** | Output – **15kW** Torque – **83Nm** | Max Speed – **8000 RPM** | Voltage – **48V** 

RENAULT NISSAN MITSUBISHI