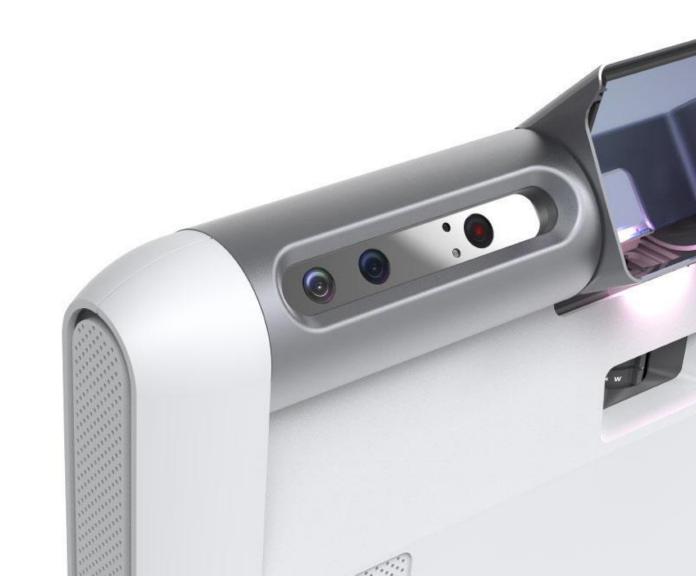

## Meet Obie.

Obie is an advanced interactive projection system that creates highly engaging gaming experiences promoting **cognitive**, **social**, and **active play** for children and adults.

## It's Versatile, Small and Powerful

Obie can project on **floors**, **walls and tabletops**, creating a truly versatile interactive experience with 4 different modes of operation.