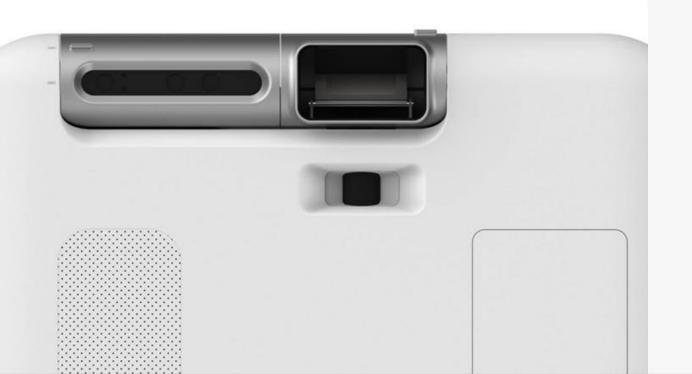

## Meet Obie.

Obie is an advanced interactive projection system that creates highly engaging gaming experiences promoting **cognitive**, **social**, and **active play** for children and adults.

## It's Versatile, Small and Powerful

Obie can project on **floors**, **walls and tabletops**, creating a truly versatile interactive experience with 4 different modes of operation.