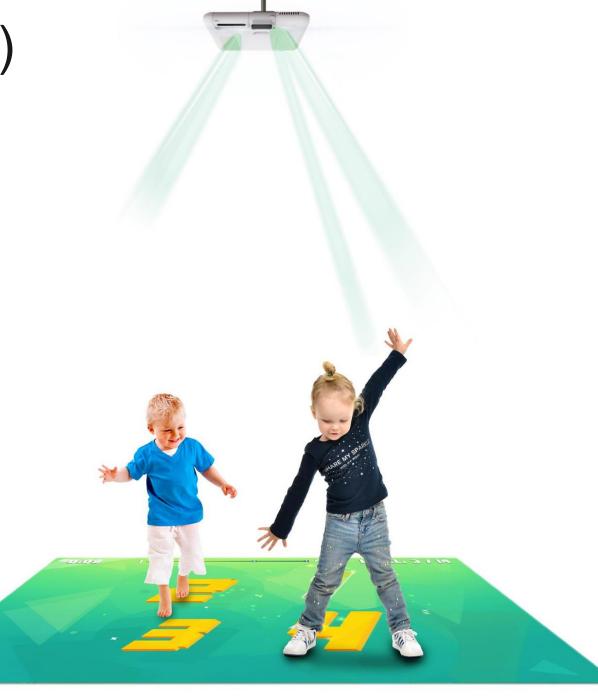

## Meet Obie.

Obie is an advanced interactive projection system that creates highly engaging gaming experiences promoting **cognitive**, **social**, and **active play** for children and adults.

## It's Versatile, Small and Powerful

Obie can project on **floors**, **walls and tabletops**, creating a truly versatile interactive experience with 4 different modes of operation.

#### Obie on the floor

Change your waiting room into a magical playground