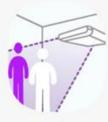

## It's Versatile, Small and Powerful

Obie can project on **floors**, **walls and tabletops**, creating a truly versatile interactive experience with 4 different modes of operation.

#### Avatar Wall

Create smart avatars that mirror kids' movement