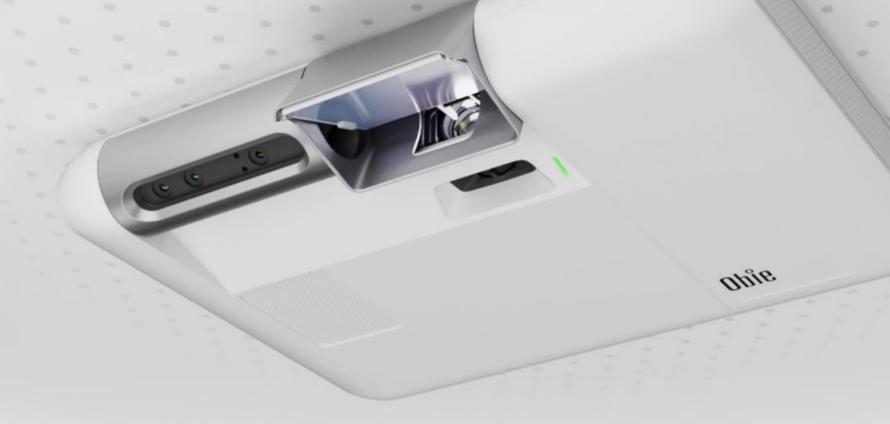

## Meet Obie.

Obie is an advanced interactive projection system that creates highly engaging gaming experiences promoting **cognitive**, **social**, and **active play** for children and adults.

## It's Versatile, Small and Powerful

Obie can project on **floors**, **walls and tabletops**, creating a truly versatile interactive experience with 4 different modes of operation.