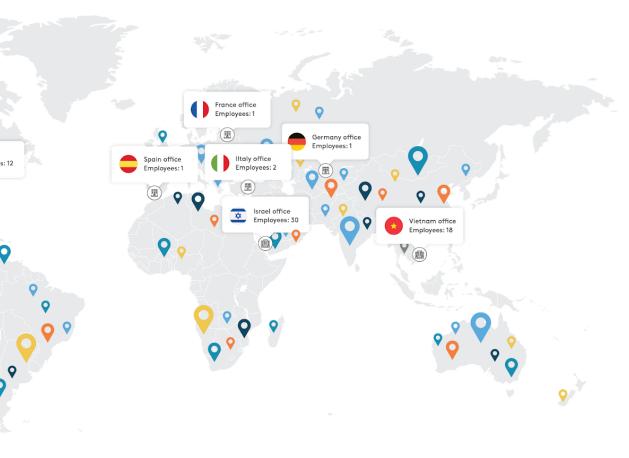

## **Our Brief history**

- Founded in 2005
- 65 Employees in Tel-Aviv, NY, VN
- Over 10,000 units installed in 80 countries
- 15M+ kids play every month