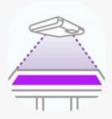

## It's Versatile, Small and Powerful

Obie can project on **floors**, **walls and tabletops**, creating a truly versatile interactive experience with 4 different modes of operation.

#### Obie on the floor

Change your waiting room into a magical playground