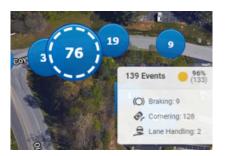

The granularity of the driver behaviour data help creates a far richer picture of the organisation's risk, making it easy to draw conclusions about how to reduce risk and related costs.

## **Comprehensive Tools for Proactive Fleet Safety Management**

GreenRoad's intuitive dashboards, exception reports and advanced BI tools make it easy for managers to identify the drivers that need special attention, and to monitor all aspects of fleet performance, from fuel consumption and to regulatory compliance and more. This detailed picture supports the creation of effective personalizsed driver training programmes, with timely intervention when necessary.