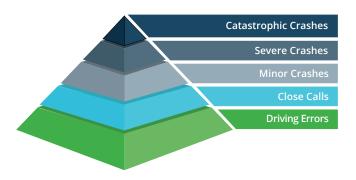

#### Safe Drives, Save Lives

Since driver error causes 90% of collisions, the right place to reduce accidents is at the source. GreenRoad fosters change at the base of the risk pyramid, creating a cycle of awareness and selfcorrection that helps drivers avoid manoeuvres.