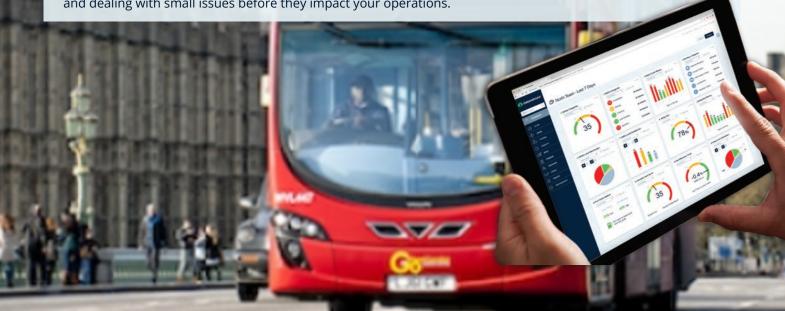

GreenRoad makes it easy to take a proactive approach to road risk management, identifying and dealing with small issues before they impact your operations.

## **Comprehensive Tools for Proactive Fleet Safety Management**

GreenRoad's intuitive dashboards, exception reports and advanced BI tools make it easy for managers to identify the drivers that need special attention, and to monitor all aspects of fleet performance, from fuel consumption and to regulatory compliance and more. This detailed picture supports the creation of effective personalizsed driver training programmes, with timely intervention when necessary.