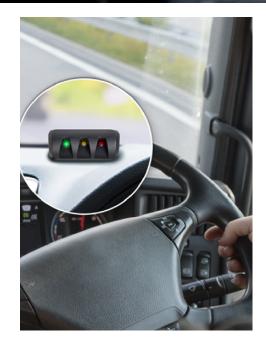

### **Powerful Real-Time Driver Coaching**

GreenRoad uses real-time feedback, Safety Scores and positive psychology to achieve dramatic changes in driver behaviour. As drivers become more aware, the fleet sees a ripple-effect of benefits in terms of reduced incidents and related costs, fuel consumption and emissions.

GreenRoad's patented technology accurately identifies over 150 risky driving manoeuvres of different severities and tracks them for each driver. The specificity of the feedback promotes driver buyin and enables effective self-training.