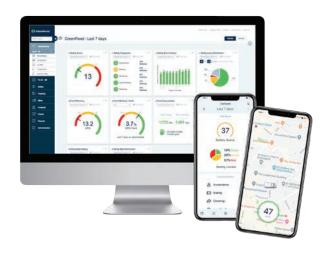

## **Comprehensive Tools for Proactive Fleet Safety Management**

GreenRoad's intuitive dashboards, exception reports and advanced BI tools make it easy for managers to identify the drivers that need special attention, and to monitor all aspects of fleet performance, from fuel consumption and to regulatory compliance and more. This detailed picture supports the creation of effective personalizsed driver training programmes, with timely intervention when necessary.