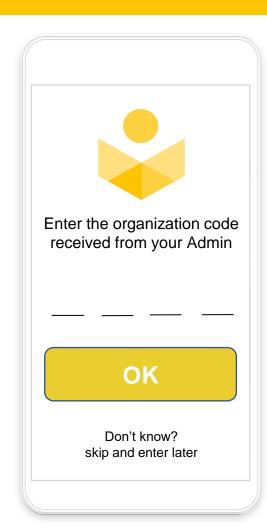

# **SYSTEM DEPLYOMENT**

- CONFIGURE SYSTEM SENSITIVITY ON SITE/COMPANY LEVEL.
- EASY TO DISTRIBUTE AND MAINTAIN.
- ON-PREMISE SOLUTION, INSTALLED ON CLIENT SERVERS.
- CARRIERS VERIFICATION BY SYSTEM ADMIN.
- OPTIONAL: TRACING LOG FILES ON SERVER.

## **PRIVACY POLICY**

- DE-CENTRALIZED PRIVACY ARCHITECTURE
- RANDOMIZED IDS GENERATED LOCALLY, RE-GENERATED PERIODICALLY.
- TRACING LOG FILE IS ENCRYPTED AND STORED LOCALLY.
- VERIFIED CARRIER LOGFILE SENT TO COMPANY SERVER AND PUSHED TO EMPLOYEES PHONES. NOTHING SAVED ON THE SERVER.
- MATCHING ALGORITHM RUNS LOCALLY.
- NOTE: PRIVACY RULES CAN BE CONFIGURED.