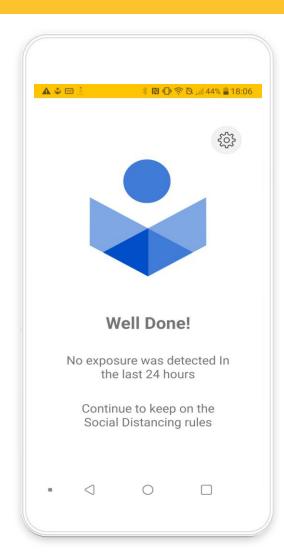

#### PRESERVE BUSINESS CONTINUITY IN THE ERA OF COVID-19 FOR ORGANIZATIONS AND WORKPLACES BY ASSIMILATING CONFIGURABLE CONTACT TRACING & SOCIAL DISTANCING MOBILE-BASED SOLUTION.

## **CORE CAPABILITIES**

- EXPOSURE TO CARRIERS NOTIFICATIONS.
- REAL-TIME DISTANCING OF ~2 METERS.
- CROWD DETECTION OF UP TO X PERSONS.
- WORKS BOTH INDOOR AND OUTDOOR.
- PERSONAL "PEOPLE EXPOSURE" INSIGHTS.
- PER COMPANY SITE CONFIGURATION OF SYSTEM SENSITIVITY.
- "AD-HOC SOLUTION" FAIL-SAFE TECHNOLOGY.
- SDK OR WHITELABEL APP PACKAGING.