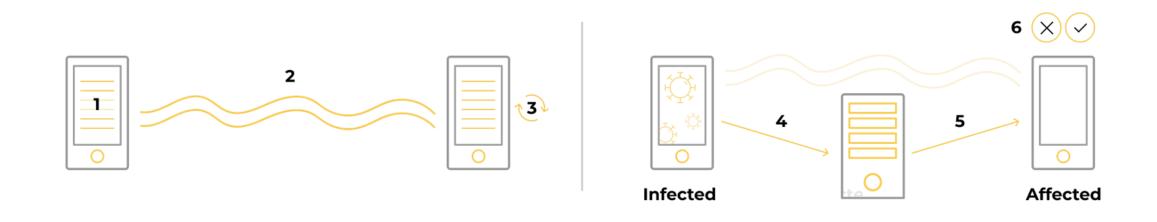

### **SYSTEM FLOW**

- 1. LOGFILE WITH RANDOMIZED IDS ENCRYPTED AND STORED LOCALLY
- 2. LOW ENERGY BURSTS TRANSMITTED AND RECEIVED
- **3**. UPON CLOSE DISTANCE, LOGFILES UPDATED WITH THE EVENT DETAILS
- 4. VERIFIED AS A CARRIER, LOGFILE IS SENT WITH AN OTP TO A LOCAL SERVER
- 5. VERIFIED CARRIER LOGFILE PUSHED TO EMPLOYEES' PHONES.
- 6. DOUBLE MATCHING ALGORITHM RUN ON THE MOBILE DEVICE AND NOTIFY THE EMPLOYEE IN CASE A MATCH WAS FOUND