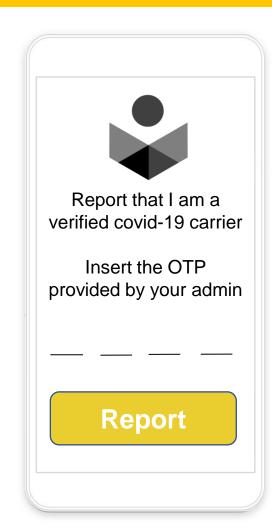

# **SYSTEM DEPLYOMENT**

- CONFIGURE SYSTEM SENSITIVITY ON SITE/COMPANY LEVEL.
- EASY TO DISTRIBUTE AND MAINTAIN.
- ON-PREMISE SOLUTION, INSTALLED ON CLIENT SERVERS.
- CARRIERS VERIFICATION BY SYSTEM ADMIN.
- OPTIONAL: TRACING LOG FILES ON SERVER.

### **SYSTEM FLOW**

- 1. LOGFILE WITH RANDOMIZED IDS ENCRYPTED AND STORED LOCALLY
- 2. LOW ENERGY BURSTS TRANSMITTED AND RECEIVED
- **3**. UPON CLOSE DISTANCE, LOGFILES UPDATED WITH THE EVENT DETAILS
- 4. VERIFIED AS A CARRIER, LOGFILE IS SENT WITH AN OTP TO A LOCAL SERVER
- 5. VERIFIED CARRIER LOGFILE PUSHED TO EMPLOYEES' PHONES.
- 6. DOUBLE MATCHING ALGORITHM RUN ON THE MOBILE DEVICE AND NOTIFY THE EMPLOYEE IN CASE A MATCH WAS FOUND