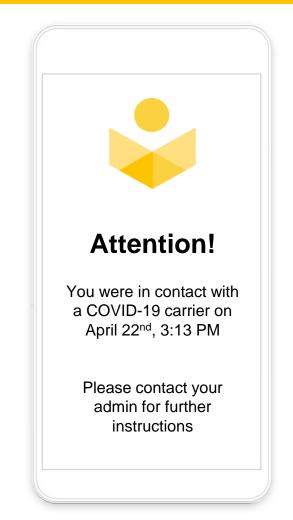

## **CORE CAPABILITIES**

- EXPOSURE TO CARRIERS NOTIFICATIONS.
- REAL-TIME DISTANCING OF ~2 METERS.
- CROWD DETECTION OF UP TO X PERSONS.
- WORKS BOTH INDOOR AND OUTDOOR.
- PERSONAL "PEOPLE EXPOSURE" INSIGHTS.
- PER COMPANY SITE CONFIGURATION OF SYSTEM SENSITIVITY.
- "AD-HOC SOLUTION" FAIL-SAFE TECHNOLOGY.
- SDK OR WHITELABEL APP PACKAGING.

### **SYSTEM FLOW**

- 1. LOGFILE WITH RANDOMIZED IDS ENCRYPTED AND STORED LOCALLY
- 2. LOW ENERGY BURSTS TRANSMITTED AND RECEIVED
- **3**. UPON CLOSE DISTANCE, LOGFILES UPDATED WITH THE EVENT DETAILS
- 4. VERIFIED AS A CARRIER, LOGFILE IS SENT WITH AN OTP TO A LOCAL SERVER
- 5. VERIFIED CARRIER LOGFILE PUSHED TO EMPLOYEES' PHONES.
- 6. DOUBLE MATCHING ALGORITHM RUN ON THE MOBILE DEVICE AND NOTIFY THE EMPLOYEE IN CASE A MATCH WAS FOUND