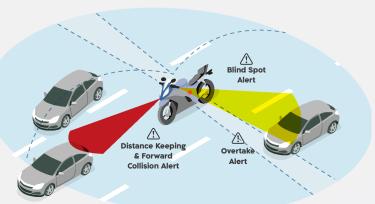

## Increase rider safety with innovative technology

Riders can react in real-time to critical threats and avoid accidents and injury while on the road. Ride Vision's unique HMI is simple and intuitive, alerts in real time and keeps riders' focus on the road ahead.

#### **MULTIPLE SAFETY ALERTS**

- FCW, DKW, BSW, DOW and more
- HMI alerts in rider's field of view
- Customizable software