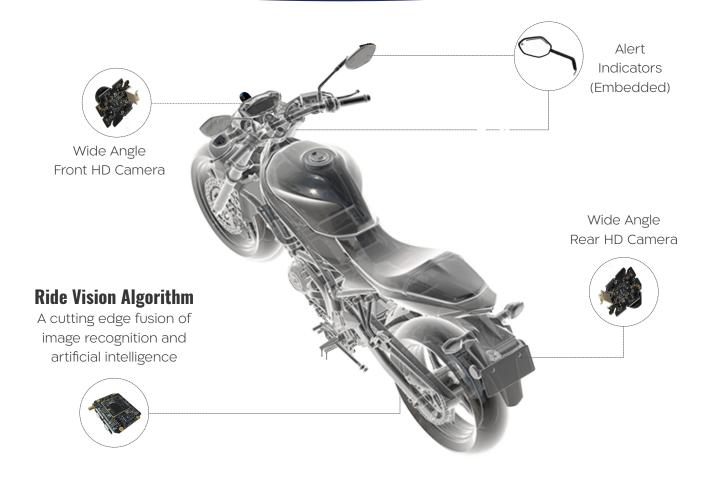

## Increase rider safety with innovative technology

Riders can react in real-time to critical threats and avoid accidents and injury while on the road. Ride Vision's unique HMI is simple and intuitive, alerts in real time and keeps riders' focus on the road ahead.

#### **MULTIPLE SAFETY ALERTS**

- FCW, DKW, BSW, DOW and more
- HMI alerts in rider's field of view
- Customizable software

#### ADAPTABLE FOR ANY MODEL

- Fits any model by simple software configuration
- Integration via Ride Vision or a leading Tier 1 partner

Turn Any Motorbike into a Superbike with Predictive Vision<sup>™</sup> Collision Aversion Technology<sup>™</sup> ask@ride.vision | www.ride.vision