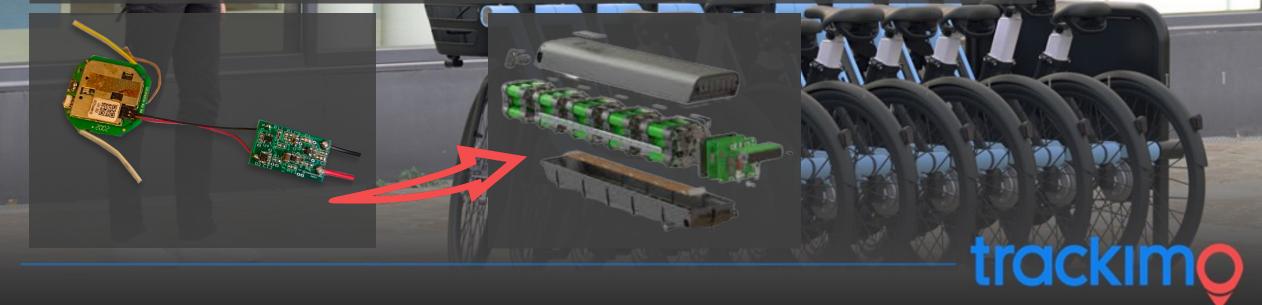

## INTRODUCING IOT TO YOUR INDUSTRIAL BATTERIES

A plug-and-play, real-time tracker that can locate and monitor battery performance remotely

- Transforming any ordinary industrial battery into a smart one
  - Integrating Trackimo's technology and cloud services
- Tailor-made modifications

  Modules are fitted according to specific battery requirements
- Monitor battery and the attached product from anywhere

Monitor all assets with a single account on Trackimo's web platform / app