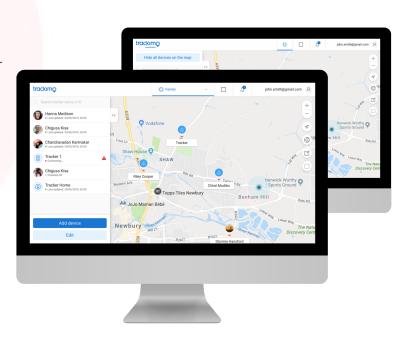

## STAY CONNECTED ANYWHERE

Our intuitive web and app platforms serve as the remote portal to your important assets

#### Features Include:

- Live global map view
- Track and monitor numerous assets under a single user
- Set virtual geofence perimeters and receive live alerts
- Asset speed monitoring
- Share asset location
- Review location history