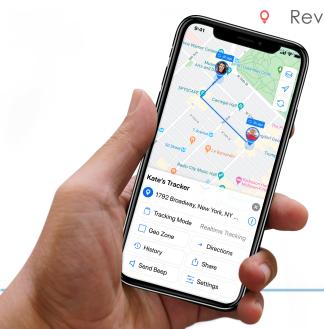

## STAY CONNECTED ANYWHERE

Our intuitive web and app platforms serve as the remote portal to your important assets

#### Features Include:

- Live global map view
- Track and monitor numerous assets under a single user
- Set virtual geofence perimeters and receive live alerts
- Asset speed monitoring
- Share asset location
- Review location history