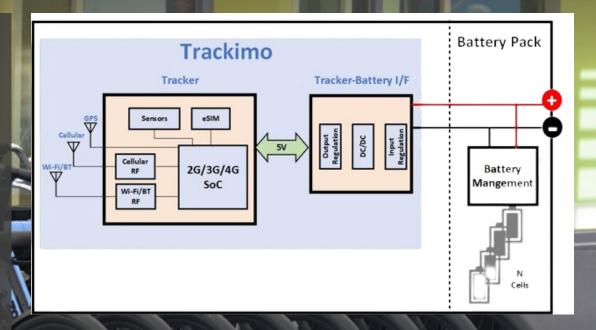

## INTRODUCING IOT TO YOUR INDUSTRIAL BATTERIES

A plug-and-play, real-time tracker that can locate and monitor battery performance remotely

- Transforming any ordinary industrial battery into a smart one
  - Integrating Trackimo's technology and cloud services
- Tailor-made modifications

  Modules are fitted according to specific battery requirements
- Monitor battery and the attached product from anywhere

Monitor all assets with a single account on Trackimo's web platform / app