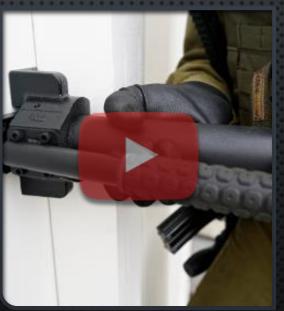

# TACTICAL & MULTI FUNCTIONAL

### Multi Functional & Quick Setup

# POWERFUL SET OF TOOLS

Cut through any bar, hinge, chain, lock with cutting force of up to 23 ton!

With a stroke of 260mm & 6.2-ton force, almost no structure can resist its power.

Allows access into narrow spaces with a stroke of 82 mm!