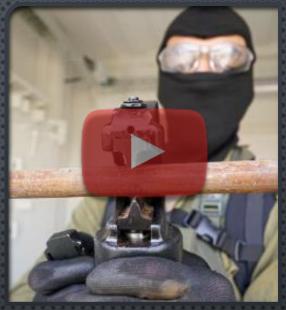

# BREACHING SCENARIOS MILITARY & HLS

**Targets** Arrest

Hostage Situation/ Terror Attack

War Against Drugs & Organized **Crime** 

# Positive & Negative Door Solution in One Tool Security/ Ship/ Shelter/ Armored Car / Airplane/ Train/ Tank/ Zero Gap

# POWERFUL SET OF TOOLS

Cut through any bar, hinge, chain, lock with cutting force of up to 23 ton!

With a stroke of 260mm & 6.2-ton force, almost no structure can resist its power.

Allows access into narrow spaces with a stroke of 82 mm!