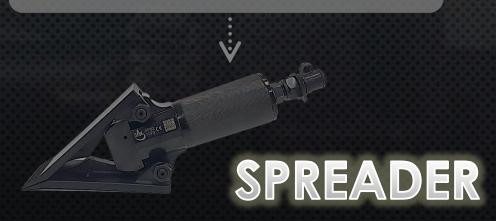

#### Hydraulic Tools (NOT SAN):

(Manual, Electrohydraulic, Vehicle Mounted)

#### Advantages:

Powerful Fast breach (Trained operators)

#### Disadvantages:

Heavy
More then one-man operation
External power source
NOT multipurpose
NO secure location

# POWERFUL SET OF TOOLS

Cut through any bar, hinge, chain, lock with cutting force of up to 23 ton!

With a stroke of 260mm & 6.2-ton force, almost no structure can resist its power.

Allows access into narrow spaces with a stroke of 82 mm!