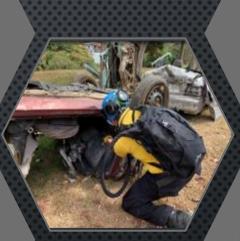

# BREACHING SCENARIOS RESCUE TEAMS, FIRE FIGHTERS, FIRST RESPONDERS

Car **Accidents** 

> Security **Doors**

Skyscraper/ High rising Building

Massive **Evacuation** 

Accurate & Safe Work

Remote/ Inaccessible Areas