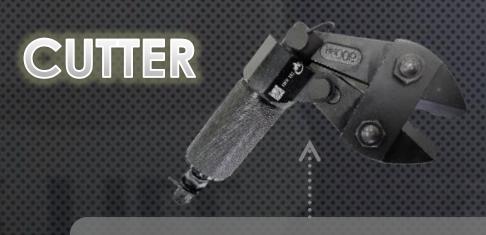

# POWERFUL SET OF TOOLS

Cut through any bar, hinge, chain, lock with cutting force of up to 23 ton!

With a stroke of 260mm & 6.2-ton force, almost no structure can resist its power.

Allows access into narrow spaces with a stroke of 82 mm!