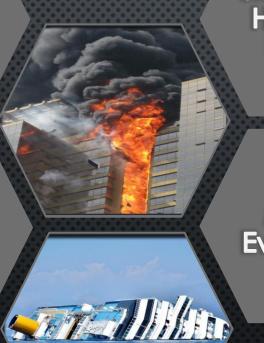

# BREACHING SCENARIOS RESCUE TEAMS, FIRE FIGHTERS, FIRST RESPONDERS

Car **Accidents** 

> Security **Doors**

Skyscraper/ High rising Building

Massive **Evacuation** 

Accurate & Safe Work

Remote/ Inaccessible Areas