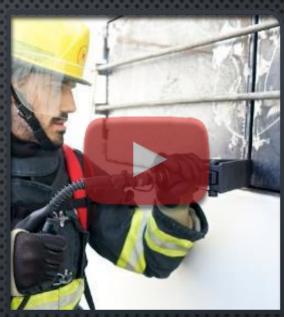

# BREACHING SCENARIOS RESCUE TEAMS, FIRE FIGHTERS, FIRST RESPONDERS

Car **Accidents** 

> Security **Doors**

Skyscraper/ High rising Building

Massive **Evacuation** 

Accurate & Safe Work

Remote/ Inaccessible Areas