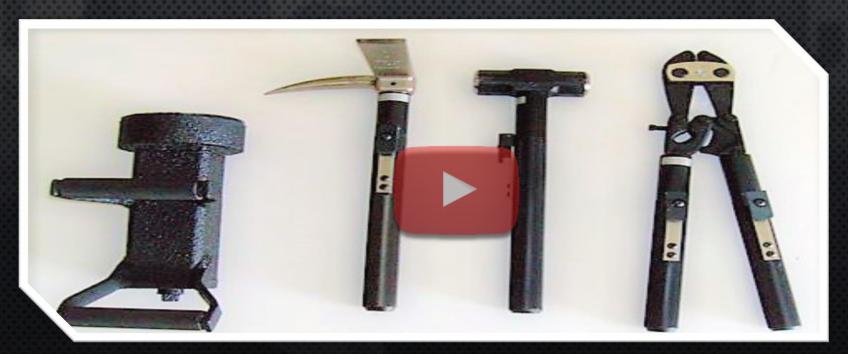

# COMMON METHODS OF ENTRY

#### Manual Tools

#### Advantages: Cheap and Durable (90%)

# **Disadvantages:**Uncomfortable to operate

Heavy to carry
Noisy and Slow
Not Reliable