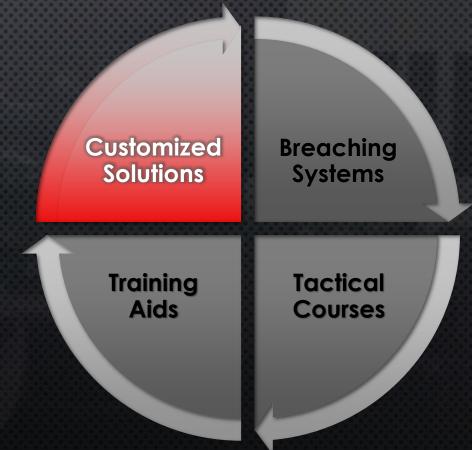

#### **Customized Backpacks**

Customized Solutions

> Training Aids

Breaching Systems

Tactical Courses

We work separately with Police & HLS units, Fire Fighters & Rescue teams, Military & Special Forces designing our gear to make the perfect fit for each end user according to their operational requirements.

#### **Customized Tools**

We work separately with Police & HLS units, Fire Fighters & Rescue teams, Military & Special Forces designing our gear to make the perfect fit for each end user according to their operational requirements.

#### Customized Breaching Courses

We work separately with Police & HLS units, Fire Fighters & Rescue teams, Military & Special Forces designing our gear to make the perfect fit for each end user according to their operational requirements.

#### Customized Breaching Facilities

We work separately with Police & HLS units, Fire Fighters & Rescue teams, Military & Special Forces designing our gear to make the perfect fit for each end user according to their operational requirements.

**Customized Backpacks** 

Customized Hydraulic Tools

Customized Breaching Facilities

**Customized Breaching Courses** 

Customized Breaching Solutions Systems

Training Tactical Aids Courses