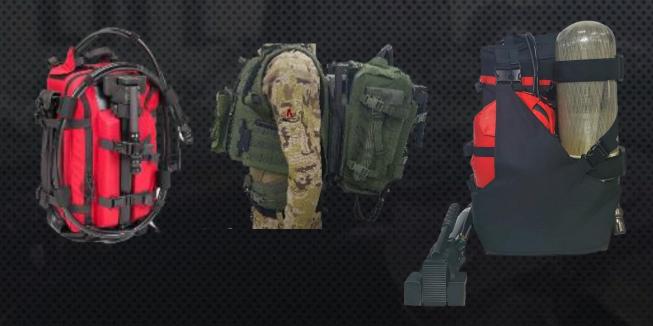

#### **Customized Backpacks**

Customized Solutions

> Training Aids

Breaching Systems

Tactical Courses

We work separately with Police & HLS units, Fire Fighters & Rescue teams, Military & Special Forces designing our gear to make the perfect fit for each end user according to their operational requirements.