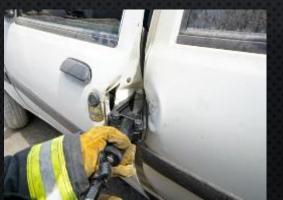

# BREACHING SCENARIOS RESCUE TEAMS, FIRE FIGHTERS, FIRST RESPONDERS

Car **Accidents** 

> Security **Doors**

Skyscraper/ High rising Building

Massive **Evacuation** 

Accurate & Safe Work

Remote/ Inaccessible Areas