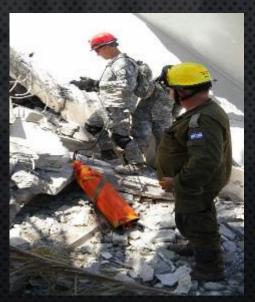

# BREACHING SCENARIOS RESCUE TEAMS, FIRE FIGHTERS, FIRST RESPONDERS

Car **Accidents** 

> Security **Doors**

Skyscraper/ High rising Building

Massive **Evacuation** 

Accurate & Safe Work

Remote/ Inaccessible Areas