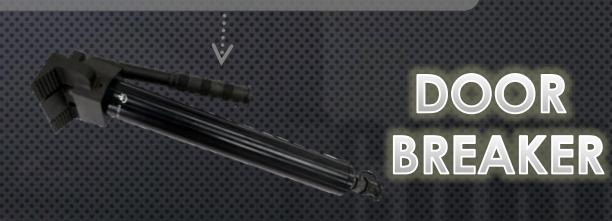

# POWERFUL SET OF TOOLS

Cut through any bar, hinge, chain, lock with cutting force of up to 23 ton!

With a stroke of 260mm & 6.2-ton force, almost no structure can resist its power.

Allows access into narrow spaces with a stroke of 82 mm!