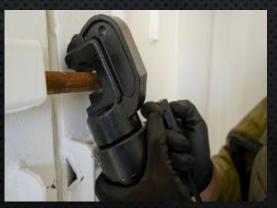

#### Hydraulic Tools (NOT SAN):

(Manual, Electrohydraulic, Vehicle Mounted)

#### Advantages:

Powerful Fast breach (Trained operators)

#### Disadvantages:

Heavy
More then one-man operation
External power source
NOT multipurpose
NO secure location