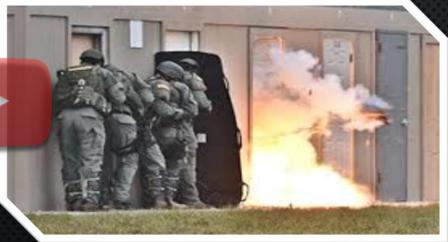

# COMMON METHODS OF ENTRY

#### **Explosives**

#### Advantages:

~75% clean and fast (Trained operators)
Surprise element
Secured location

#### Disadvantages:

Collateral and Operator injury
Environmental damage (Not a "clean" breach)
No second door breach solution
Explosive environment
Eye contact loss
Long operation

Expensive