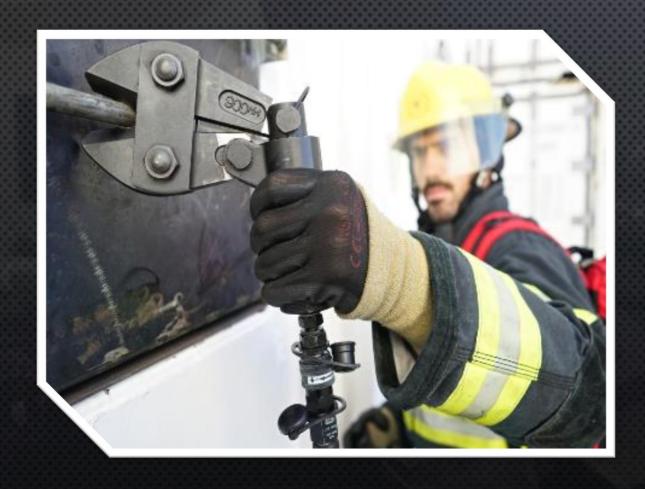

# BREACHING SCENARIOS RESCUE TEAMS, FIRE FIGHTERS, FIRST RESPONDERS

Car **Accidents** 

> Security **Doors**

Skyscraper/ High rising Building

Massive **Evacuation** 

Accurate & Safe Work

Remote/ Inaccessible Areas

# POWERFUL SET OF TOOLS

Cut through any bar, hinge, chain, lock with cutting force of up to 23 ton!

With a stroke of 260mm & 6.2-ton force, almost no structure can resist its power.

Allows access into narrow spaces with a stroke of 82 mm!