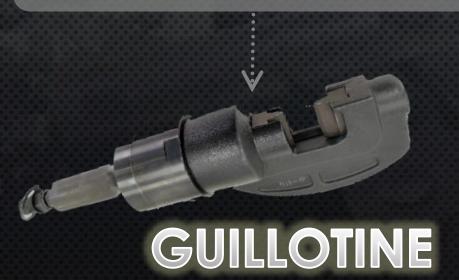

# POWERFUL SET OF TOOLS

Cut through any bar, hinge, chain, lock with cutting force of up to 23 ton!

With a stroke of 260mm & 6.2-ton force, almost no structure can resist its power.

Allows access into narrow spaces with a stroke of 82 mm!