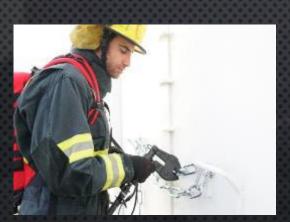

# BREACHING SCENARIOS RESCUE TEAMS, FIRE FIGHTERS, FIRST RESPONDERS

Car **Accidents** 

> Security **Doors**

Skyscraper/ High rising Building

Massive **Evacuation** 

Accurate & Safe Work

Remote/ Inaccessible Areas