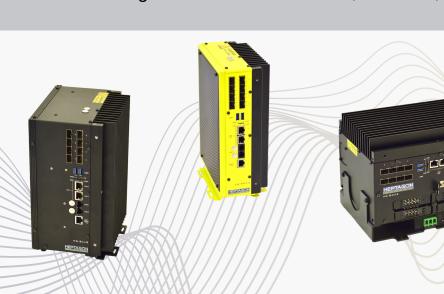

## Empower your Edge with **HQ-Box2**: Rugged Fanless Networking and Storage Edge Servers

- Heptagon Systems HQ-Box2 is a series of rugged edge servers in a state-of-the-art compact Box-PC enclosure.
- With flexibility and customization in mind, the HQ-Box2 offers multiple configuration options to accommodate for a variety of use cases. Additional custom-configured modifications can be easily created with a short turnaround time.
- Typical applications can be found in 5G Edge infrastructure, rural, mmWave, telco, midband, vRAN, transportation, Industrial control, Edge AI, and many more.