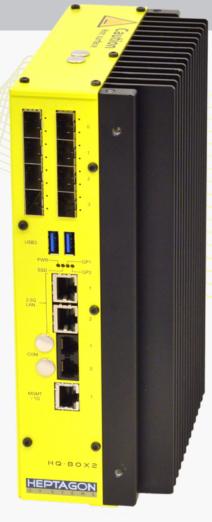

## **HQ-Box2 Spesifications**

- Intel® Xeon® D-1700 / D-1800 CPU, 4-10 cores, 36-83W
- Up to 384GB DDR4 with ECC
- 2x M.2 SSD slots, 2x M.2 slots for 5G w/SIM and Wi-Fi
- 8x 10G SFP+ (4x 25G) + 2x 2.5GbE + 1x GbE
- 16-lane PCIe Gen 4 + 8-lane PCIe Gen 3
- -30°C..+60°C operating temperature range
- OpenBMC based IPMI 2.0 with Display Port video
- Plenty of storage and PCIe slot configuration options