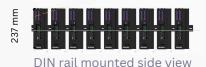

- Up to 18 servers per 6U rack
- Low Co2 emissions
- Maintenance free
- 24/7/365 Operation