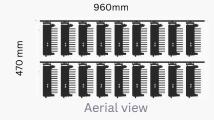

- Up to 18 servers per 6U rack
- Low Co2 emissions
- Maintenance free
- 24/7/365 Operation