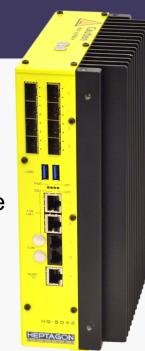

## Empower your Edge with **HQ-BOX2**: Eco-design server for data centers

The HQ-Box2 is a **fanless**, **energy-efficient** solution designed for **micro data centers**. It provides high-performance edge computing while **minimizing power consumption** producing **zero noise**. Ideal for sustainable data center operations, The HQ-Box2 offers scalable power and performance with a minimal environmental footprint.

## **Unit Specifications:**

Processor: Intel® Xeon® D-1700 / Xeon D-1800

• Cores: Up to 10 cores per unit

• Memory: Up to 384 GB per unit

• **Ports**: Up to 8 x SFP+ 1/10/25 Gb ports

Management: OpenBMC based IPMI 2.0