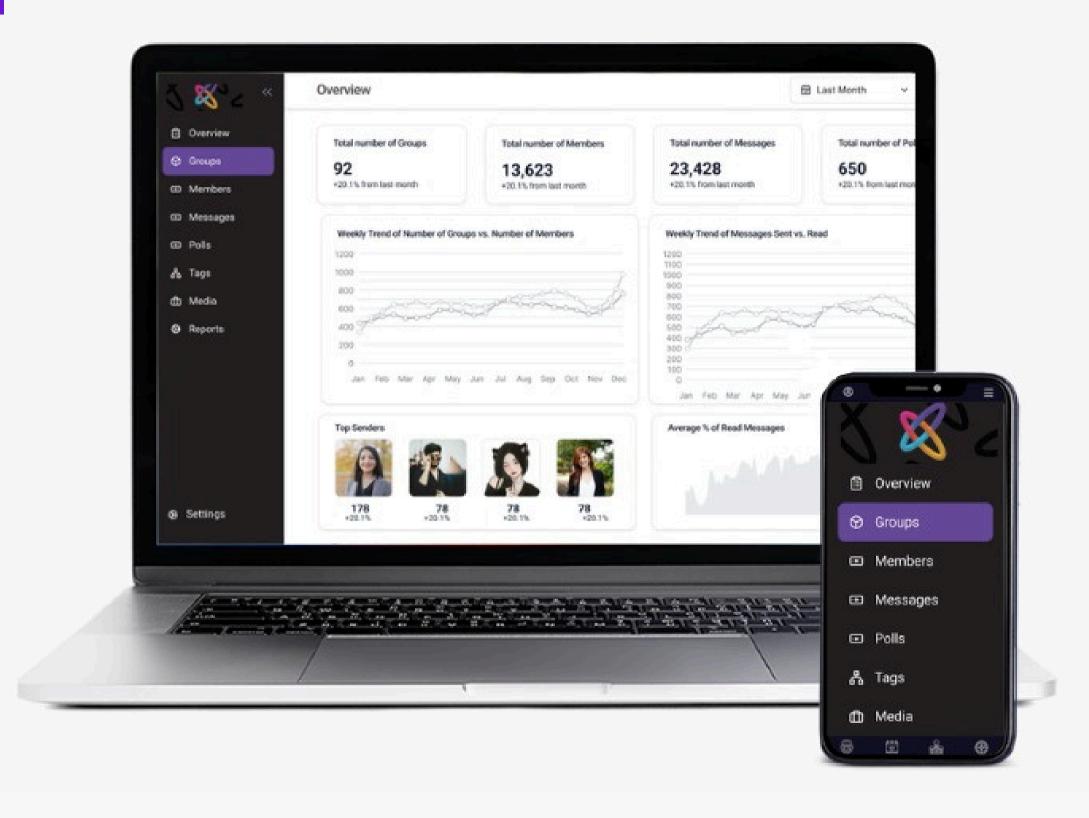

logical gap in analyzing and monitoring community activity data on WhatsApp platforms and social networks.

This gap in data analysis results in limited organizational ability to leverage and nurture the power of the community.



Limited organizational expansion



Limited comunications capabilities



Non data driven comunity managment



**Data black box** 

## The solution

connexa Transforming Social Impact with AI

- Powered WhatsApp Engagement Tools





Automated organizational expansion mechanism



Monitoring and Social listening



Massive distribution capabilities



AI-powered engagement & voters analysis



Data-driven management and control



## Product Capabilities







Engagement & voters rating



Comunity expansion





### The Engagement Journey



#### Look & Feel







Gev@myconnexa.com

+972 547 758 757



# I help Members **⊞** Polls

# political leaders turn engagement into results