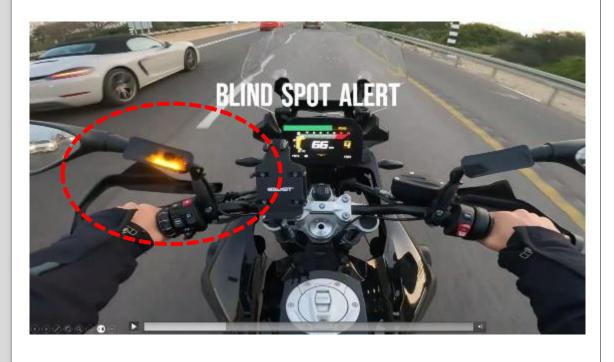

#### **Riding Assistance**

Real-time alerts to riders

Distance

#### **Riding Assistance**

- Light & Sound alerts indicators
- Real Time Alerts:
  - ✓ Collision Alert
  - ✓ Safe Distance Alert
  - ✓ Blindspot Alert
  - ✓ Dangerous Overtaking alert
- Built-in communication
   (no reliance on the rider's phone)