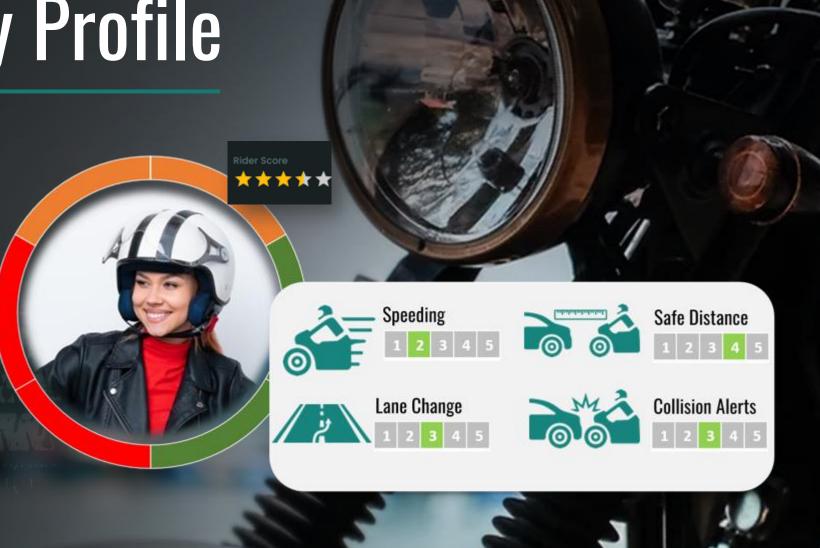

# Rider Safety Profile

Unique rider's scores based on predictive risk AI, enables the fleet to encourage safe riding, identify risky riders, and implement preventive measures.