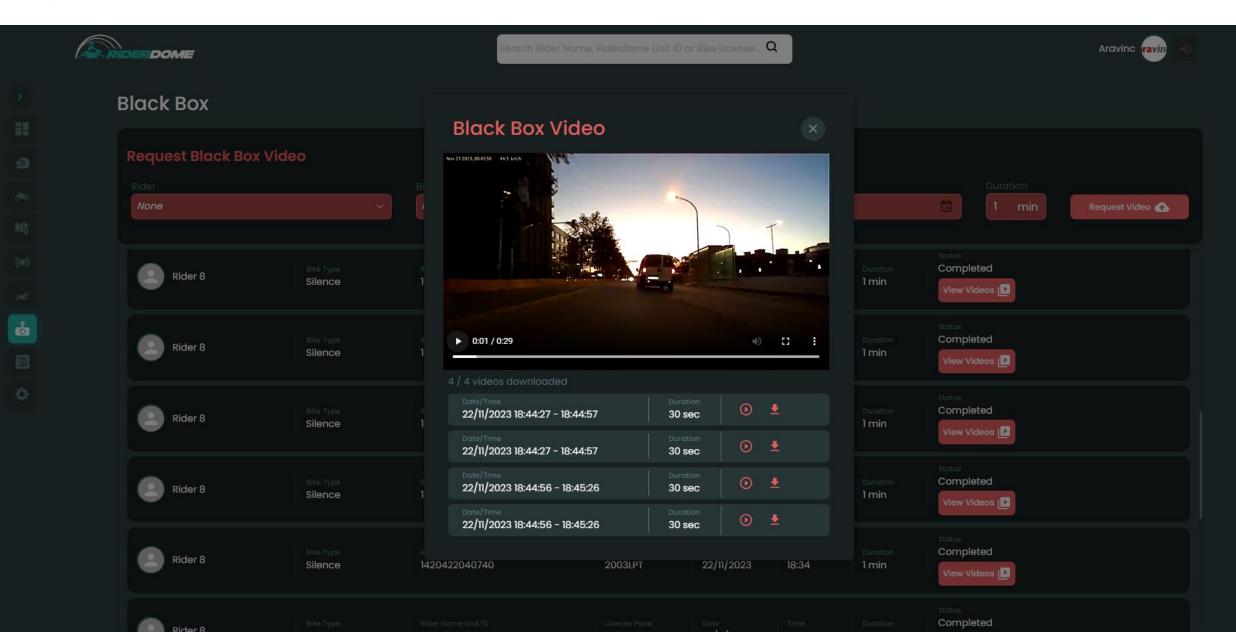

**Fleet Monitoring Platform**

Real-time data fleet managers need to monitor, track and measure fleet safety

















# Rider Dome Components



Cameras

Wide angle cameras both in the front and in the rear



Al Processing Unit (APU)

Analyzes video data, identifies potential threats, and notifies the rider accordingly



Rider Alert Unit (RAU)

Mounted on the motorcycle mirrors stem







# Fleet Monitoring Platform







The platform collects and consolidates fleet managers' necessary data in real-time to monitor, track, and measure fleet safety.

- Data & Analytics
- Continuous video footage is captured by the bike cameras
- **Real-Time telematic information**
- Riders' safety scoring
- Urban safety 'heatmap'

and more..



#### **Total stats**





# Retrieve Riding Video





# Riders Safety Profile





# Heatmap Of Dangerous Areas





## **Data & Statistics**





# **Monitor Safety Performance**



# Motorcycle Data and Preventive Maintenance





## **Telematics**



# Rider Safety Profile

Unique rider's scores based on predictive risk AI, enables the fleet to encourage safe riding, identify risky riders, and implement preventive measures.





### **Proven Effectiveness!**

The system has exhibited efficacy in enhancing the safety of riders.

The graphs taken from our pilots illustrate a notable decline in alerts as riders familiarize themselves with the system, leading to safer riding









Over The Air (OTA) update of new versions and capabilities









# Rider Dome

# The World's First Complete, Safety-Centric Solution for Motorcycle Fleets