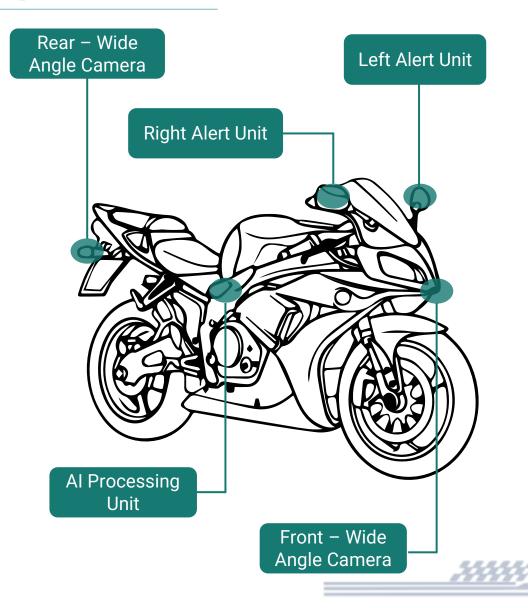

# **About The System**

The system consists of real-time alert unit on the motorcycle that includes two cameras (front and rear), a rider alert unit mounted on the mirror arms (right and left), and a processing unit.

# Rider Dome Components

Cameras

Wide angle cameras both in the front and in the rear

Al Processing Unit (APU)

Analyzes video data, identifies potential threats, and notifies the rider accordingly

Rider Alert Unit (RAU)

Mounted on the motorcycle mirrors stem