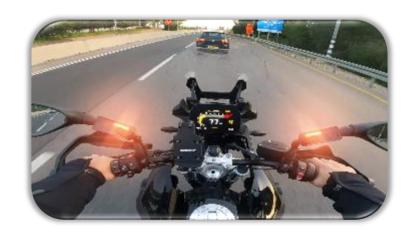

# **About The System**

The system consists of real-time alert unit on the motorcycle that includes two cameras (front and rear), a rider alert unit mounted on the mirror arms (right and left), and a processing unit.

#### **Riding Assistance**

Real-time alerts to riders

Distance

#### **Riding Assistance**

- Light & Sound alerts indicators
- Real Time Alerts:
  - ✓ Collision Alert
  - ✓ Safe Distance Alert
  - ✓ Blindspot Alert
  - ✓ Dangerous Overtaking alert
- Built-in communication
   (no reliance on the rider's phone)