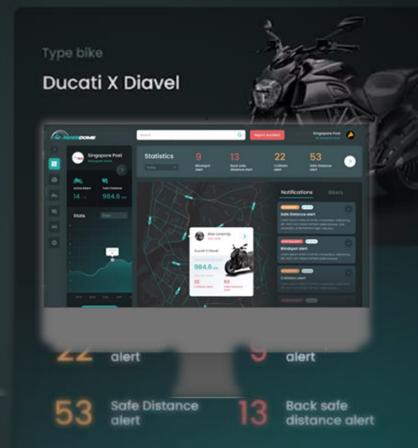

# Fleet Monitoring Platform

The platform collects and consolidates fleet managers' necessary data in real-time to monitor, track, and measure fleet safety.

- Data & Analytics
- Continuous video footage is captured by the bike cameras
- **Real-Time telematic information**
- Riders' safety scoring
- Urban safety 'heatmap'

#### Barcelona Municipal

Singapore Post

Singapore POST