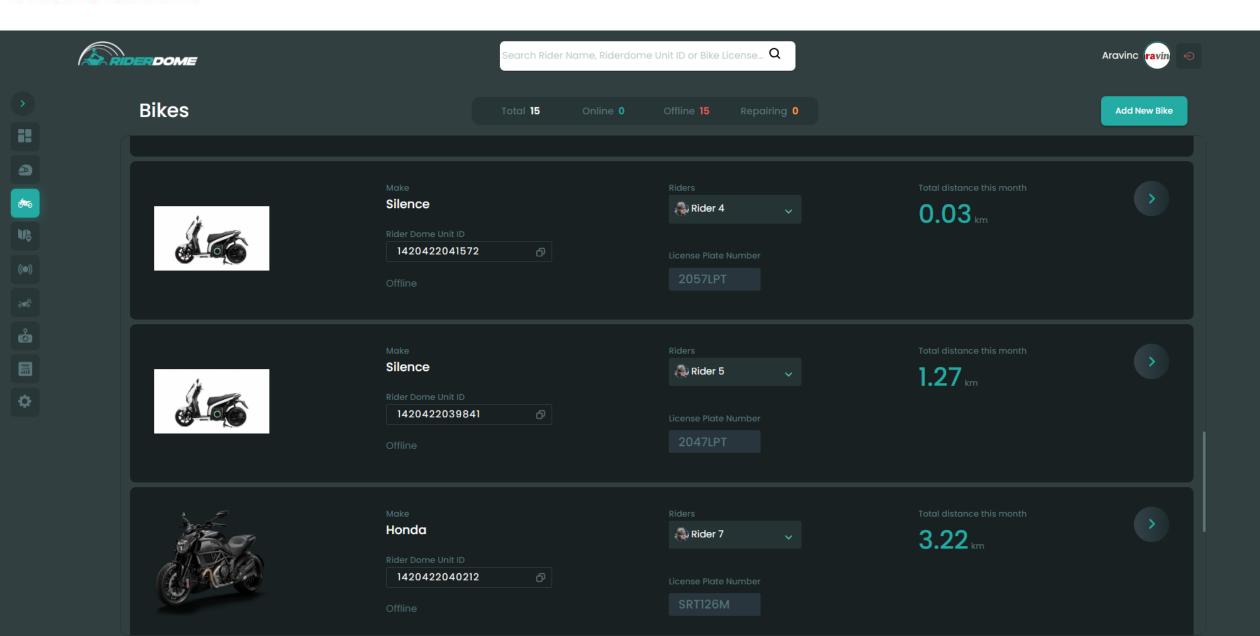

as both in the front and in the rear



Al Processing Unit (APU)

Analyzes video data, identifies potential threats, and notifies the rider accordingly



Rider Alert Unit (RAU)

Mounted on the motorcycle mirrors stem







# Fleet Monitoring Platform







The platform collects and consolidates fleet managers' necessary data in real-time to monitor, track, and measure fleet safety.

- Data & Analytics
- Continuous video footage is captured by the bike cameras
- **Real-Time telematic information**
- Riders' safety scoring
- Urban safety 'heatmap'

and more..



#### **Total stats**





# Retrieve Riding Video





# Riders Safety Profile





# Heatmap Of Dangerous Areas





## **Data & Statistics**





# **Monitor Safety Performance**



# Motorcycle Data and Preventive Maintenance





## **Telematics**



# Rider Safety Profile

Unique rider's scores based on predictive risk AI, enables the fleet to encourage safe riding, identify risky riders, and implement preventive measures.





### **Proven Effectiveness!**

The system has exhibited efficacy in enhancing the safety of riders.

The graphs taken from our pilots illustrate a notable decline in alerts as riders familiarize themselves with the system, leading to safer riding









Over The Air (OTA) update of new versions and capabilities









# Rider Dome

# The World's First Complete, Safety-Centric Solution for Motorcycle Fleets

**Among our customers:** 













## **Traction & Business**





## **Success Stories**

Rider Dome has gained significant momentum by serving global customer base, priorit