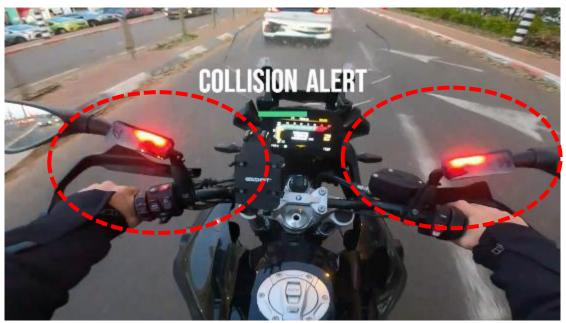

#### **Riding Assistance**

Real-time alerts to riders

Distance

#### **Riding Assistance**

- Light & Sound alerts indicators
- Real Time Alerts:
  - ✓ Collision Alert
  - ✓ Safe Distance Alert
  - ✓ Blindspot Alert
  - ✓ Dangerous Overtaking alert
- Built-in communication
   (no reliance on the rider's phone)