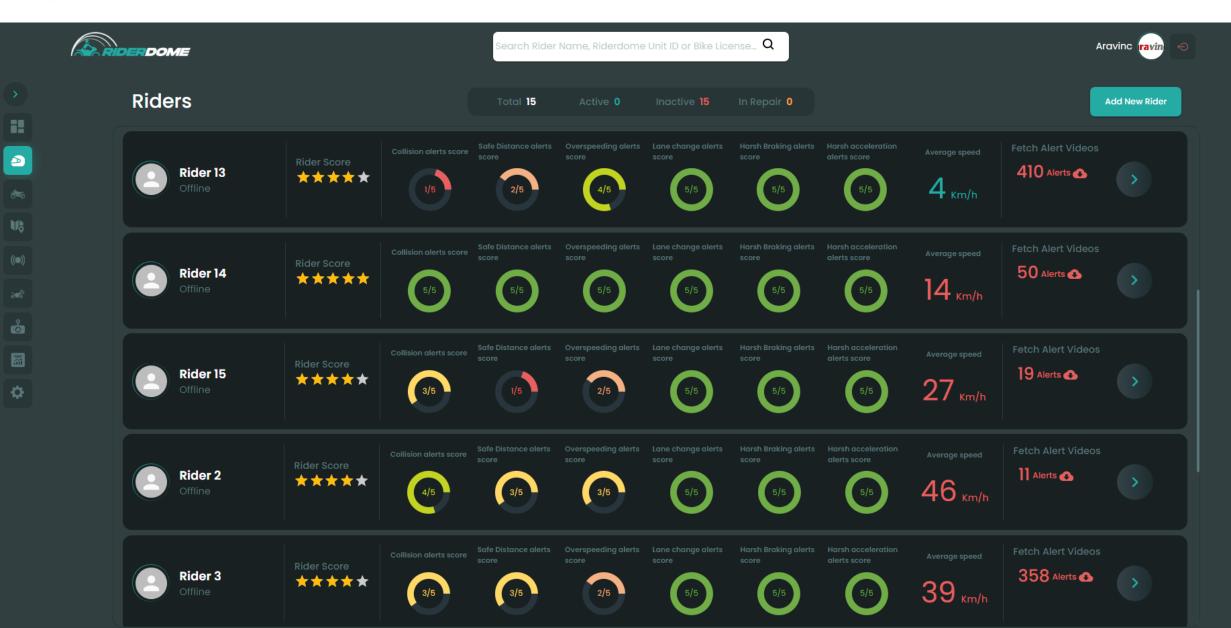

# Riders Safety Profile

# Rider Safety Profile

Unique rider's scores based on predictive risk AI, enables the fleet to encourage safe riding, identify risky riders, and implement preventive measures.