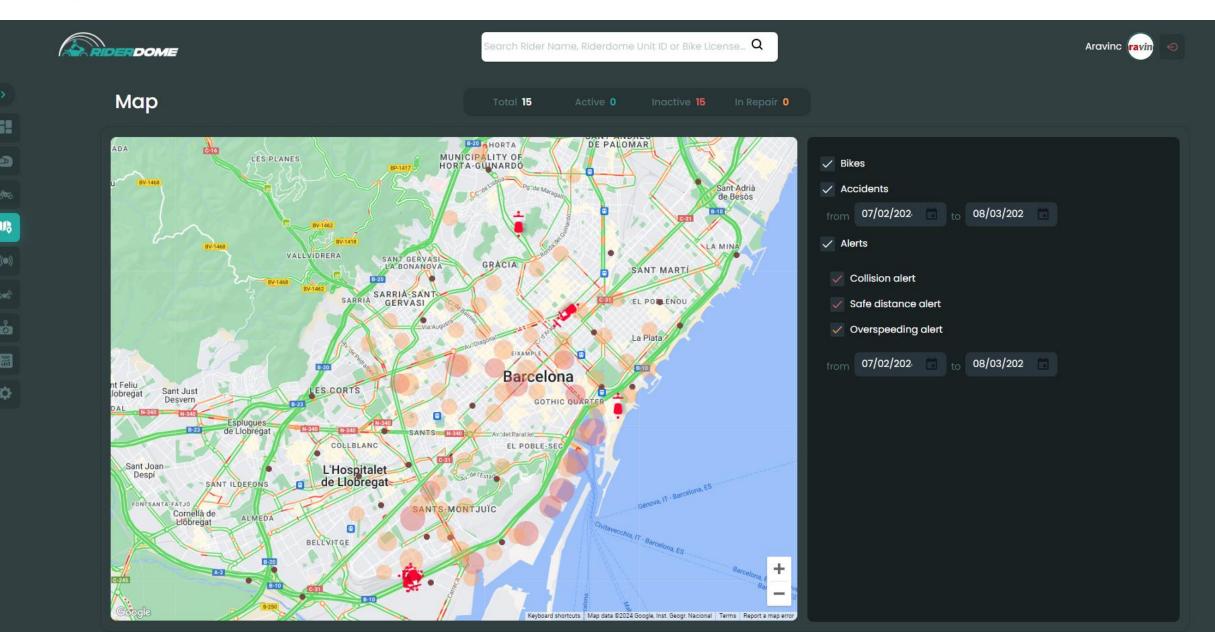

# Heatmap Of Dangerous Areas

# Fleet Monitoring Platform

The platform collects and consolidates fleet managers' necessary data in real-time to monitor, track, and measure fleet safety.

- Data & Analytics
- Continuous video footage is captured by the bike cameras
- **Real-Time telematic information**
- Riders' safety scoring
- Urban safety 'heatmap'