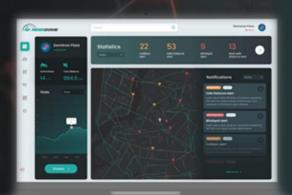

# Fleet Monitoring Platform

The platform collects and consolidates fleet managers' necessary data in real-time to monitor, track, and measure fleet safety.

- Data & Analytics
- Continuous video footage is captured by the bike cameras
- **Real-Time telematic information**
- Riders' safety scoring
- Urban safety 'heatmap'

#### **Total stats**

## **Data & Statistics**

# **Monitor Safety Performance**