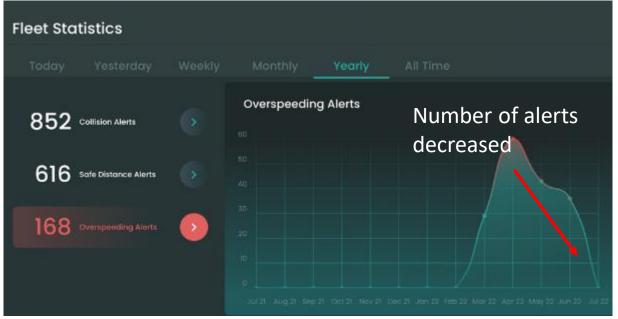

### **Proven Effectiveness!**

The system has exhibited efficacy in enhancing the safety of riders.

The graphs taken from our pilots illustrate a notable decline in alerts as riders familiarize themselves with the system, leading to safer riding