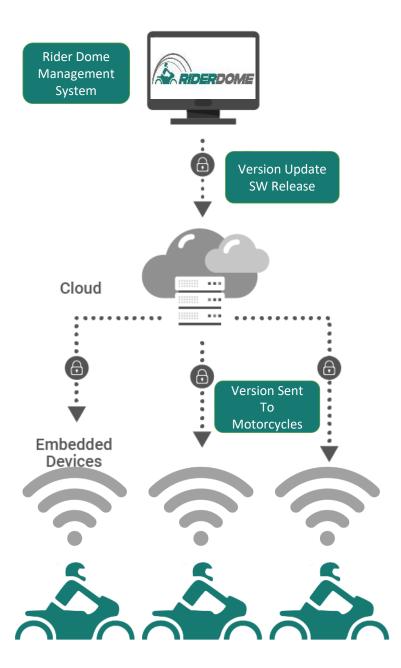

Over The Air (OTA) update of new versions and capabilities

#### **Over The Air Updates**

Remote update of the system on the motorcycles:

- ✓ Version update
- ✓ New Alerts
- ✓ New Capabilities
- ✓ ON/OFF Features