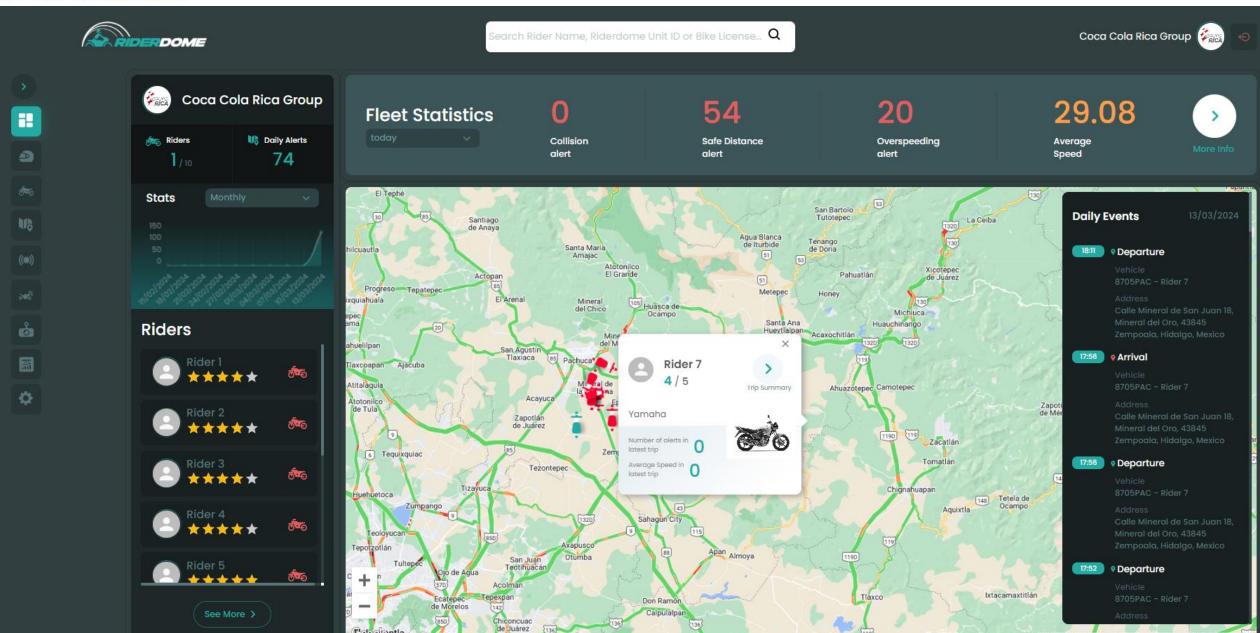

# Fleet Monitoring Platform

The platform collects and consolidates fleet managers' necessary data in real-time to monitor, track, and measure fleet safety.

- Data & Analytics
- Continuous video footage is captured by the bike cameras
- **Real-Time telematic information**
- Riders' safety scoring
- Urban safety 'heatmap'

# **Monitor Safety Performance**