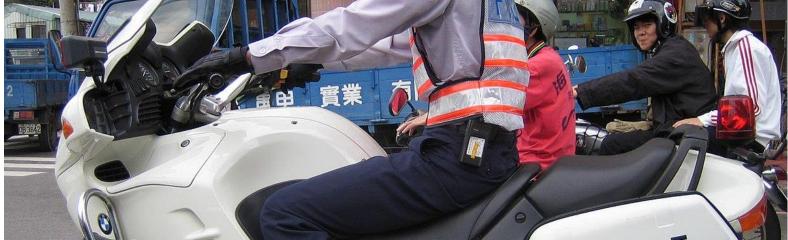

# **About The System**

The system consists of real-time alert unit on the motorcycle that includes two cameras (front and rear), a rider alert unit mounted on the mirror arms (right and left), and a processing unit.

# Rider Dome Components

Cameras

Wide angle cameras both in the front and in the rear

Al Processing Unit (APU)

Analyzes video data, identifies potential threats, and notifies the rider accordingly

Rider Alert Unit (RAU)

Mounted on the motorcycle mirrors stem