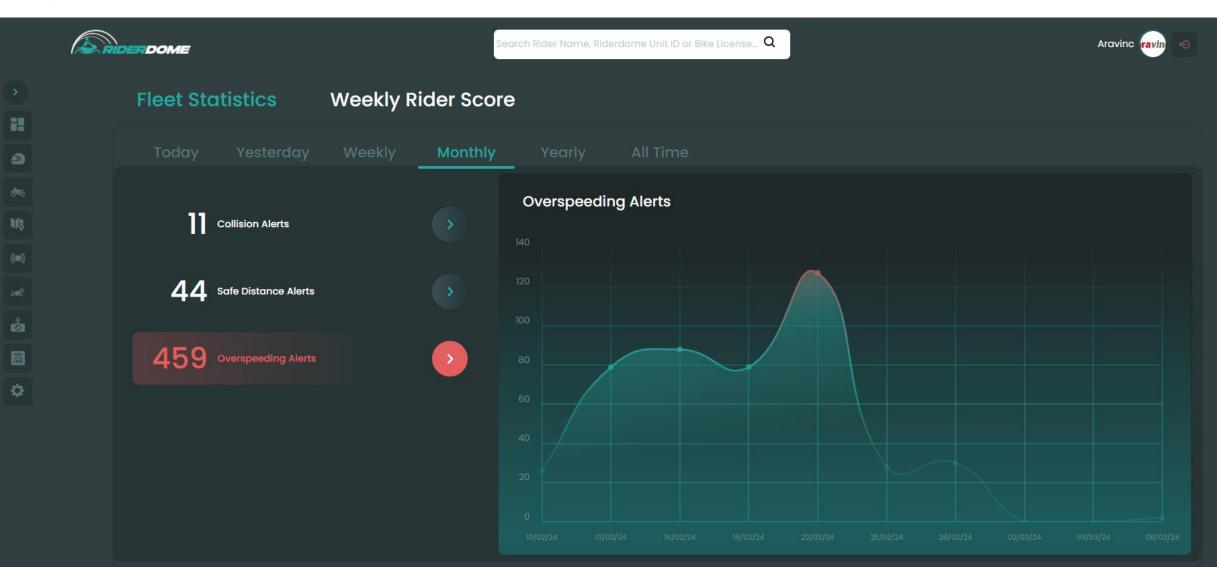

# Rider Safety Profile

Unique rider's scores based on predictive risk AI, enables the fleet to encourage safe riding, identify risky riders, and implement preventive measures.

### **Proven Effectiveness!**

The system has exhibited efficacy in enhancing the safety of riders.

The graphs taken from our pilots illustrate a notable decline in alerts as riders familiarize themselves with the system, leading to safer riding