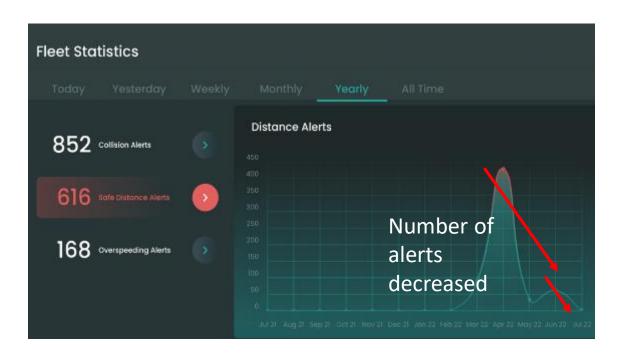

### **Proven Effectiveness!**

The system has exhibited efficacy in enhancing the safety of riders.

The graphs taken from our pilots illustrate a notable decline in alerts as riders familiarize themselves with the system, leading to safer riding