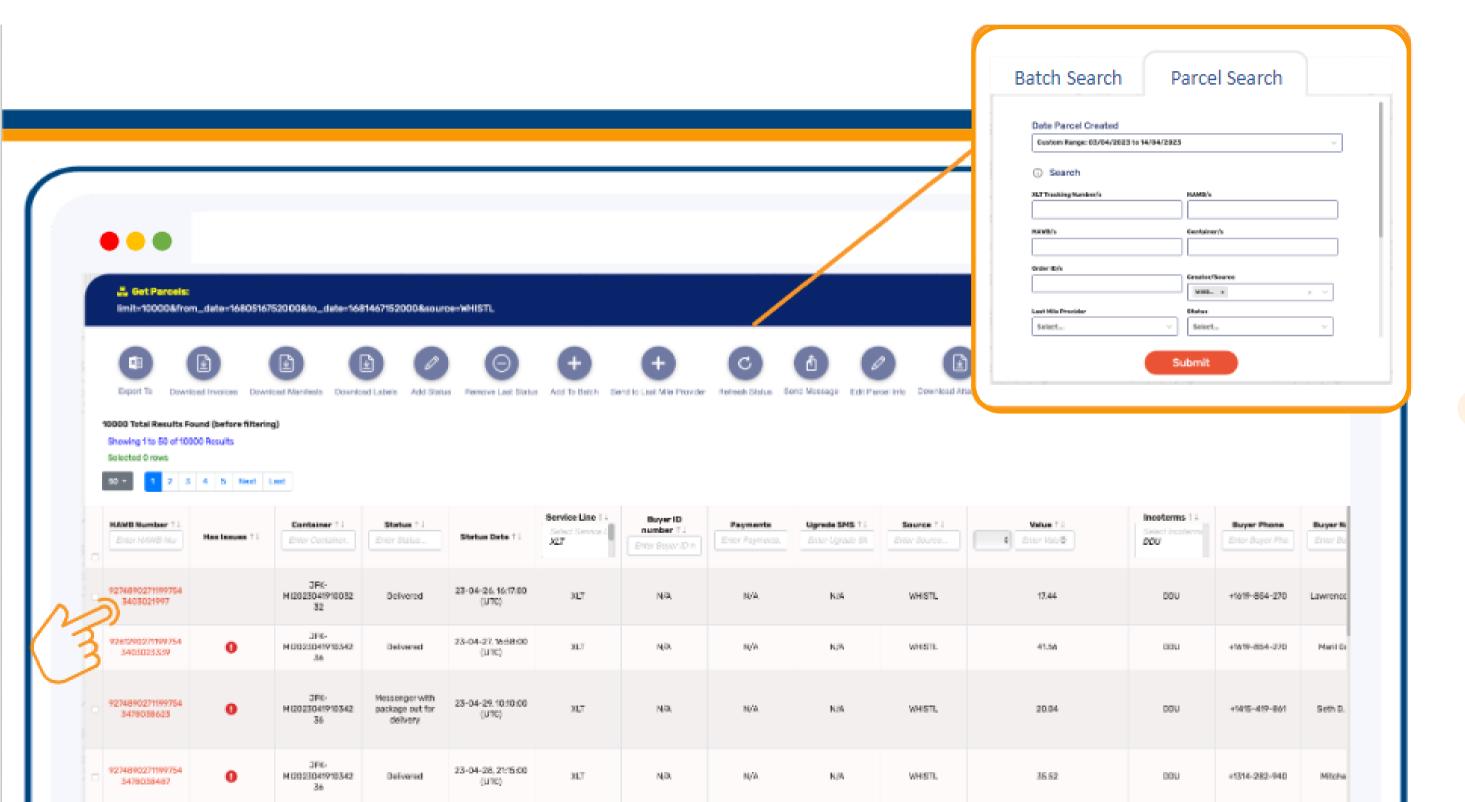

Data & Service**





# Logistics Data Management

Orders, Labelling, Collection, Sorting & Export

Seller's Process









# **Enabling All Kinds of Labels for Domestic & Cross-Border**

### Shop's receives label



### Over-labelled to last mile

EXELOT C/O MARK 3 DELIVERY SERVICE EXELOT C/O MARK 3 DELIVERY SERVICE 147-02 181ST STREET SPRINGFIELD GARDENS NY 11413

PARCEL SELECT U.S. POSTAGE PAID UPS MAIL INNOVATIONS eVS

#### Address Service Requested

TO: PAVESH BRYAN 2ND PAVESH BRYAN 2ND APT 107 1501 RHODE ISLAND AVE NW WASHINGTON DC 20005



### **UPS MAIL INNOVATIONS**

MMID #: 802708304638258735 PACKAGE ID #: XLT108006608

XDL 23.02.02 \*

#### USPS TRACKING # eVS



9261 2902 7119 9754 3477 1837 24

Ref1:XLT108006608



#### Returns label







## MAWB, Batch & Package Layers





# **End to End Tracking**

## **Tracking History**

| + | Status                                         | Date †↓                     |
|---|------------------------------------------------|-----------------------------|
| + | Delivered                                      | 23-04-19. 15:24:00<br>(UTC) |
| + | Messenger with package out for delivery        | 23-04-19. 11:08:00<br>(UTC) |
| + | Package in local facility                      | 23-04-19. 10:57:00<br>(UTC) |
| + | Package in regional facility                   | 23-04-19, 01:21:00<br>(UTC) |
| + | Enroute to regional facility                   | 23-04-18, 16:08:00<br>(UTC) |
| + | Package being processed                        | 23-04-18. 11:26:00<br>(UTC) |
| + | Package being processed                        | 23-04-18,