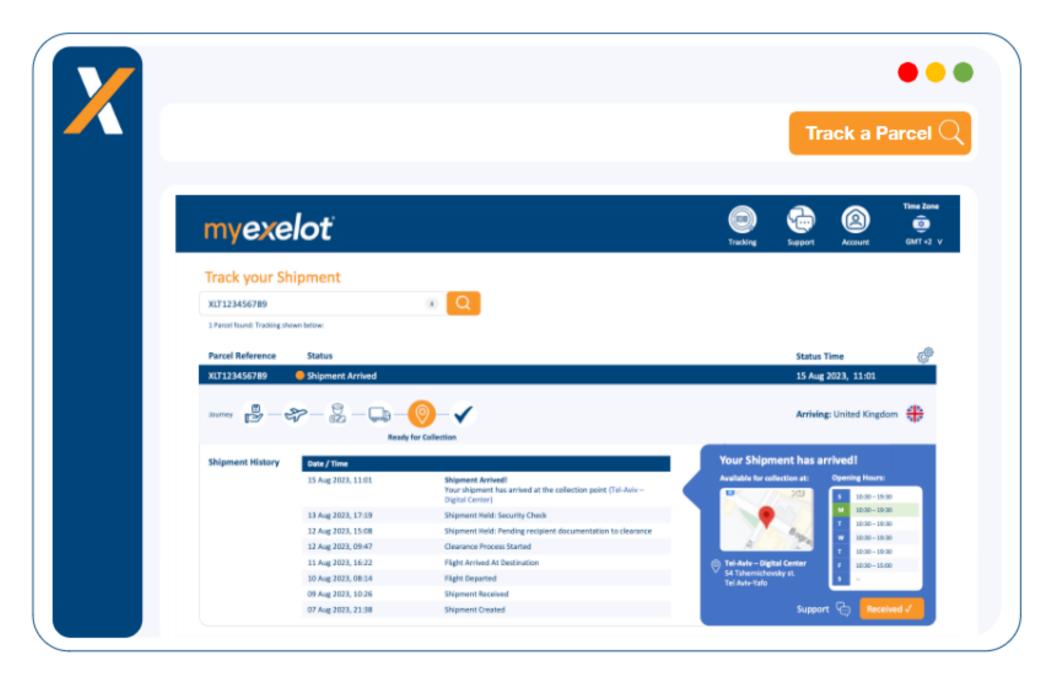

# **End to End Tracking**

## **Tracking History**

| + | Status                                         | Date †↓                     |
|---|------------------------------------------------|-----------------------------|
| + | Delivered                                      | 23-04-19. 15:24:00<br>(UTC) |
| + | Messenger with package out for delivery        | 23-04-19. 11:08:00<br>(UTC) |
| + | Package in local facility                      | 23-04-19. 10:57:00<br>(UTC) |
| + | Package in regional facility                   | 23-04-19, 01:21:00<br>(UTC) |
| + | Enroute to regional facility                   | 23-04-18, 16:08:00<br>(UTC) |
| + | Package being processed                        | 23-04-18. 11:26:00<br>(UTC) |
| + | Package being processed                        | 23-04-18, 05:16:00<br>(UTC) |
| + | Package being processed                        | 23-04-17, 23:37:00<br>(UTC) |
| + | Package received for<br>processing             | 23-04-17, 22:49:00<br>(UTC) |
| + | Package released from customs                  | 23-04-17, 09:27:00<br>(UTC) |
| + | Package is at Exelot hub: MARK<br>3 JFK        | 23-04-15, 21:34:00<br>(UTC) |
| + | Package landed in JFK                          | 23-04-15, 15:05:00<br>(UTC) |
| + | The package is ready for air freight.          | 23-04-15, 07:51:00<br>(UTC) |
| + | Package flight details received                | 23-04-14, 17:21:09<br>(UTC) |
| + | Package arrived to preflight<br>warehouse: LHR | 23-04-14, 11:32:44<br>(UTC) |
| * | Package details received                       | 23-04-13, 20:51:50<br>(UTC) |