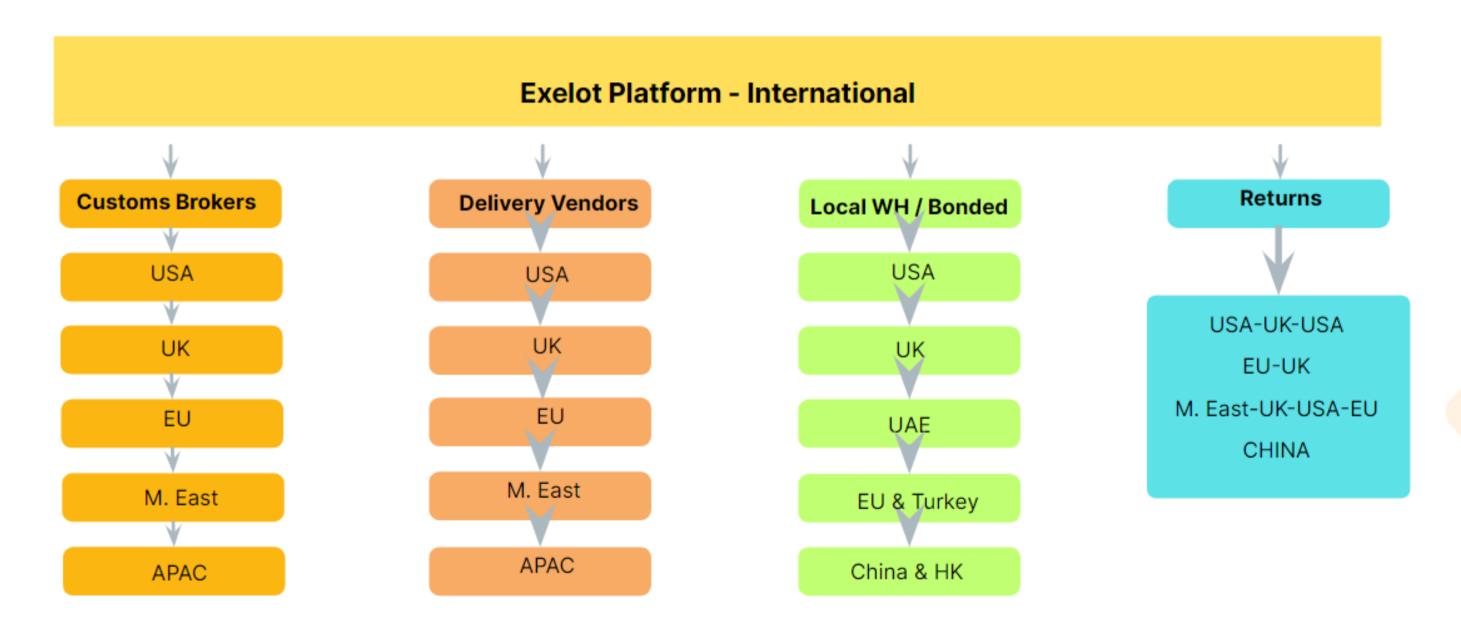

# Multi-Vendor Model

## **A Flexible International Platform**

Global Expansion: Launching New Destination Countries in 1 to 4 Weeks.