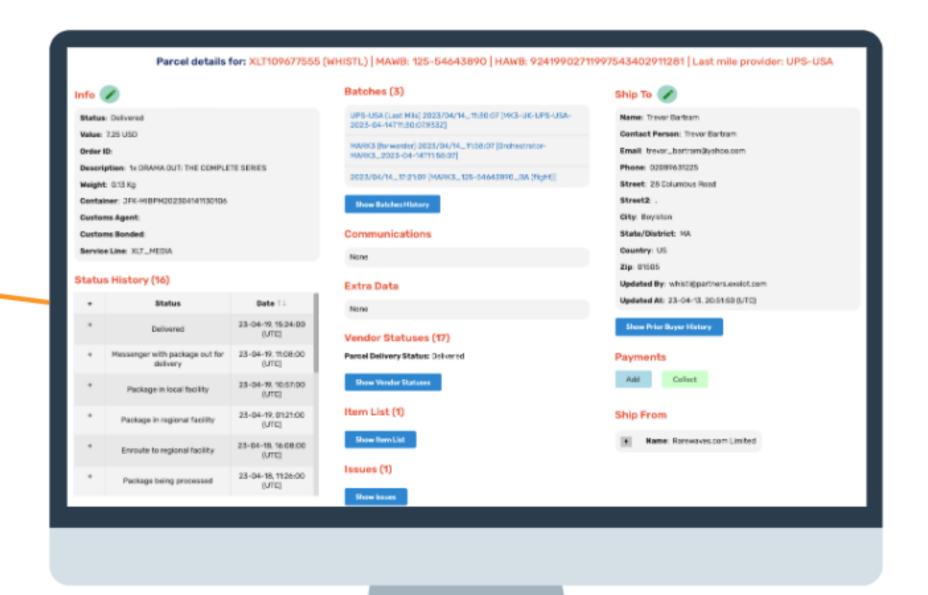

# **End to End Tracking**

## **Tracking History**

| + | Status                                         | Date †↓                     |
|---|------------------------------------------------|-----------------------------|
| + | Delivered                                      | 23-04-19. 15:24:00<br>(UTC) |
| + | Messenger with package out for delivery        | 23-04-19. 11:08:00<br>(UTC) |
| + | Package in local facility                      | 23-04-19. 10:57:00<br>(UTC) |
| + | Package in regional facility                   | 23-04-19, 01:21:00<br>(UTC) |
| + | Enroute to regional facility                   | 23-04-18, 16:08:00<br>(UTC) |
| + | Package being processed                        | 23-04-18. 11:26:00<br>(UTC) |
| + | Package being processed                        | 23-04-18, 05:16:00<br>(UTC) |
| + | Package being processed                        | 23-04-17, 23:37:00<br>(UTC) |
| + | Package received for<br>processing             | 23-04-17, 22:49:00<br>(UTC) |
| + | Package released from customs                  | 23-04-17, 09:27:00<br>(UTC) |
| + | Package is at Exelot hub: MARK<br>3 JFK        | 23-04-15, 21:34:00<br>(UTC) |
| + | Package landed in JFK                          | 23-04-15, 15:05:00<br>(UTC) |
| + | The package is ready for air freight.          | 23-04-15, 07:51:00<br>(UTC) |
| + | Package flight details received                | 23-04-14, 17:21:09<br>(UTC) |
| + | Package arrived to preflight<br>warehouse: LHR | 23-04-14, 11:32:44<br>(UTC) |
| * | Package details received                       | 23-04-13, 20:51:50<br>(UTC) |