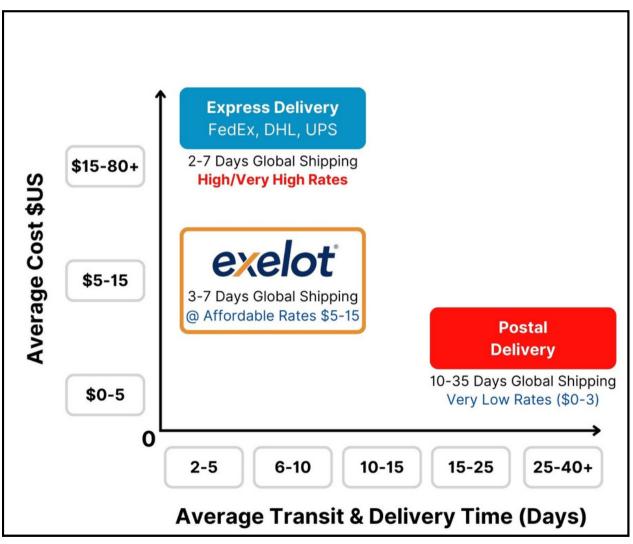

# Customer Experience

**Cross-Border Vs. Domestic Logistics** 

Vs

Cross-Border

Domestic

## **Delivery times Vs. Price point**

#### **FAST DELIVERY**

Exelot's solution enables quick & reliable delivery; 3–10 days, vs the usual 15-40 days

#### **COST EFFECTIVE**

Very competitive rates 20%-50% lower than express prices