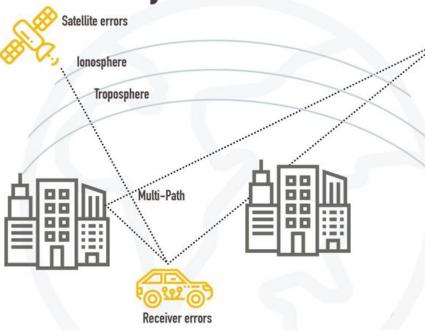

## **Complex Problem / Simple API**

5

**GNSS Accuracy Factors** 

**Tupaia overcomes the various source of errors in any environment** 

**Enabling centimeter level positioning via simple API in the cloud** 

Two orders of magnitude improvement - from 10m to (<)10cm