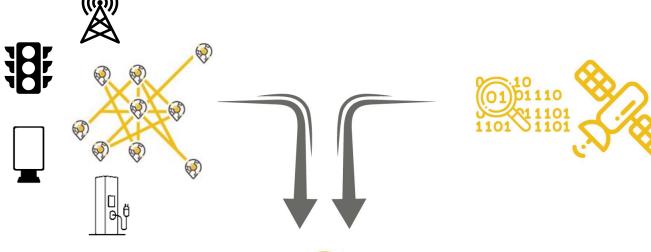

## **Complex Problem / Simple API**

5

**GNSS Accuracy Factors** 

**Tupaia overcomes the various source of errors in any environment** 

**Enabling centimeter level positioning via simple API in the cloud** 

# **A New Solution Paradigm**

6

- **✓ Cloud empowered**
- **✓ Cost-effective deployment**
- ✓ Optimal per-device solution