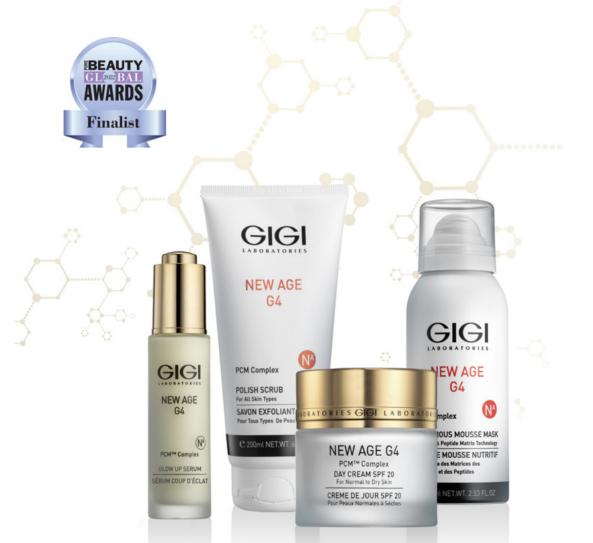

The values and the high standards that characterized the work of our founder back in 1957, remain in GIGI today.

A wide range of professional beauty products has been developed through our own extensive research, with a commitment to innovation that has seen new product lines launched yearly. Recent products launched include New Age G4 — A new era for the cosmeceutical field, fighting aging signs with intensive action on four skin levels. New Age G4 products contain the unique, patented P.C.M Complex in addition to state-of the-art active ingredients to counteract aging factors and significantly

enhance skin firmness and elasticity. This line is a perfect

demonstration of GIGI's pledge to be innovative, by developing new, updated and effective products with an exclusive complex.

#### New Age G4

The G4 line ushers in a new era for the cosmeceutical field, fighting aging signs with intensive action on four levels; Microbiome, Epidermal Barrier, Epidermis and Dermis. New Age G4 Contains the unique patented P.C.M. complex. The line includes state-of the-art active ingredients to counteract aging factors and deliver effective multilevel wrinkle correction, while also significantly enhancing skin firmness and elasticity.