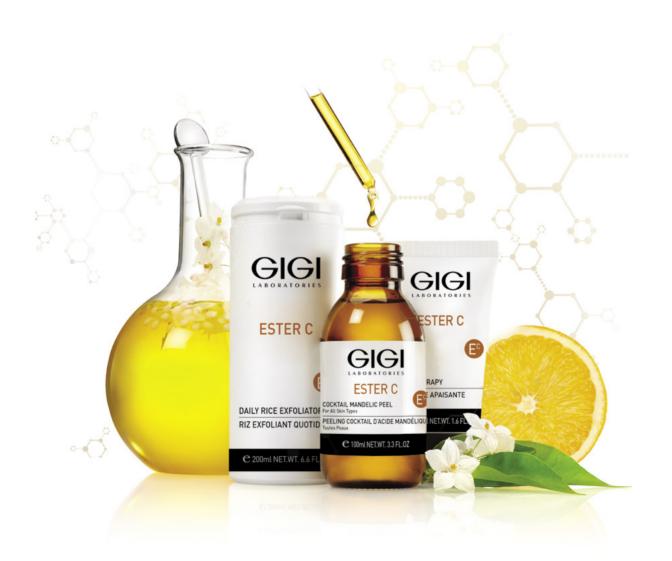

#### Ester C

The Ester C range of care products feature a high and effective concentration of vitamin C and mandelic acid that strengthen the skin's resistance to slowing down with age. Daily use leaves a unified tone, prevents wrinkles and accumulation of melanin spots on the top layer. This treatment strengthens the elastic support system to prevent looseness of the skin, maintaining an outstandingly youthful, supple and vital appearance. Ingredients of the complex line also include a brightening complex, beta-glucan, rice powder, salicylic acid, pumpkin and glycolic acid.