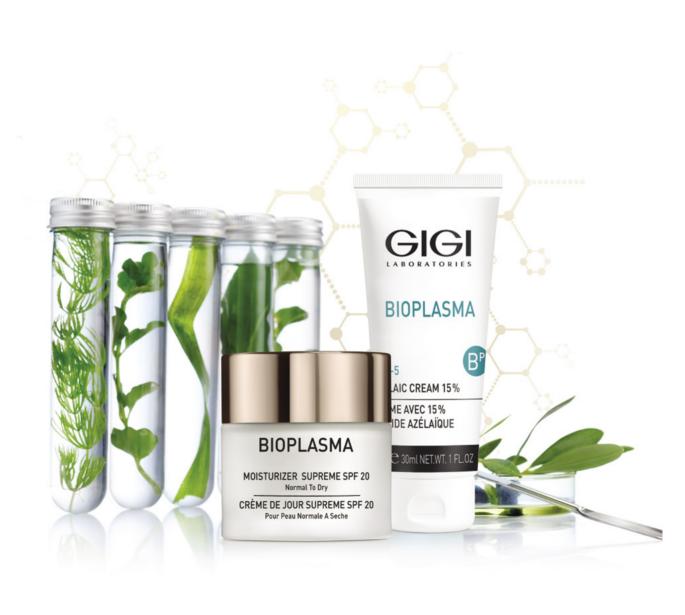

#### Bioplasma

The Bioplasma line combines the secrets of the ocean with herbal additives to help the skin to withstand environmental and age related damage. This treatment complex comprises a blend of algae indigenous to the North Sea consisting of essential fatty acids, vitamins, minerals and polysaccharides. When the algae complex is applied to the skin, it introduces a glow and a suppleness to its surface. NSA5 - Complex which forms the basis of the line, functions due to its ability to instill a fresh and youthful appearance to the skin.