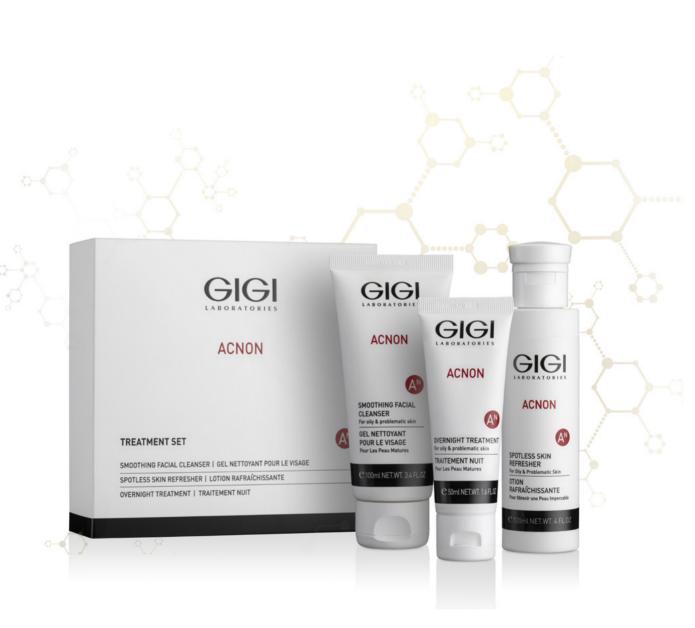

#### Acnon

A revolutionary line containing the unique RET complex patent for the treatment and prevention of acne. Active ingredients include; Canadian Willowherb – an antibacterial and antiflammatory herbal extract, Kollaren – a new technologically engineered peptide and Granactive Retinoid – a new generation of retinoid that reduces sebum production, lightens dark spots, decreases acne breakouts that work in synergy to stimulate cell renewal, prevent scarring and are anti-inflammatory. The products are safe for daily and daytime use and have been shown to be particularly effective in treating acne, achieving fast and visible results.