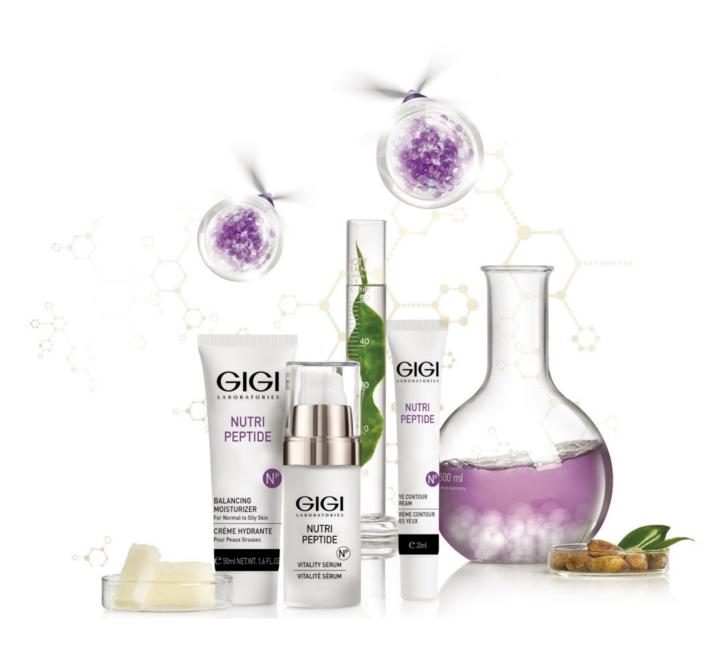

#### Nutri-Peptide

The new generation of innovative biomimetic peptides which help the body to fight off visual evidence of aging. This product line combines the best of both worlds - technological peptide ingredients together with the best natural materials that obtain quick results at the clinic and follow-up treatment at home. Nutri-Peptide creates an anti-aging complex of maximum moisture, nourishment and treatment for the skin. The innovative, low molecular weight ingredients act in synergy with natural processes and create energetic activity in all the layers of the skin.