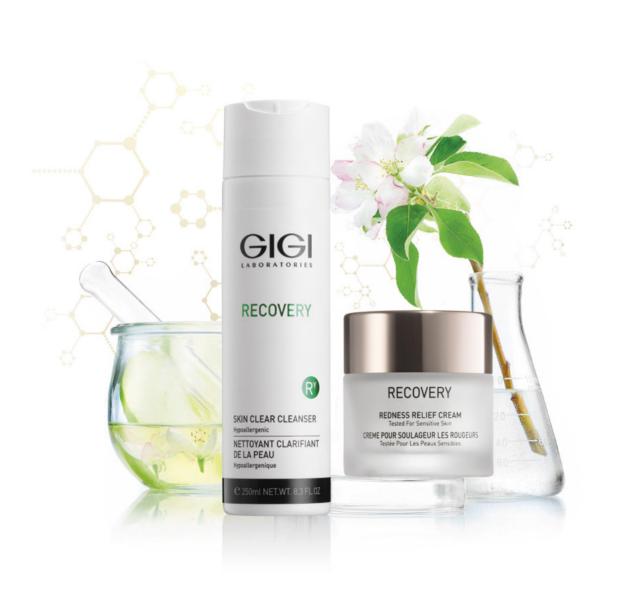

#### Recovery

A beauty care product line that aids skin rejuvenation and renewal of skin, before and after rejuvenation treatments; it is enriched with peptides and plant stem cells extracted from apples to prolong cell life and keep the skin young. The Recovery line contains active ingredients in concentrations ranging from 2% to 15%. The quality of these ingredients, and their use in these products has been a key factor behind the success of the line in preserving youth and preventing skin from showing signs of aging.