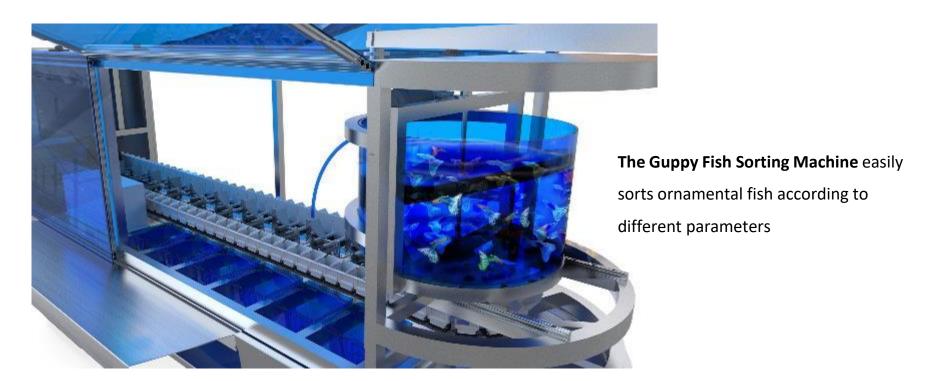

## **Guppy Fish Sorting Machine**

Many manual working hours for fish sorting

To automate the sorting process

## **Guppy Fish Sorting Machine**

#### What we did

CrystalVision invented a special fish singulatore to single out the fish

With cutting edge image processing we are able to sort the fish by different parameters