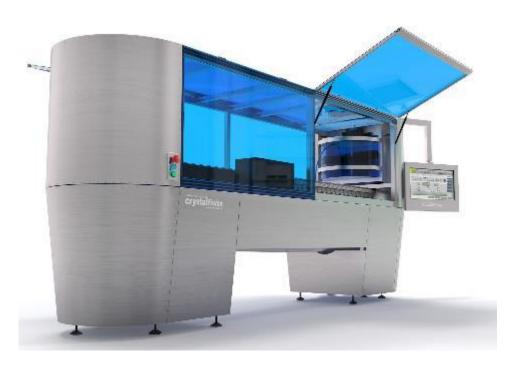

## **Guppy Fish Sorting Machine**

Many manual working hours for fish sorting

To automate the sorting process

## **Guppy Fish Sorting Machine**

#### What we did

CrystalVision invented a special fish singulatore to single out the fish

With cutting edge image processing we are able to sort the fish by different parameters