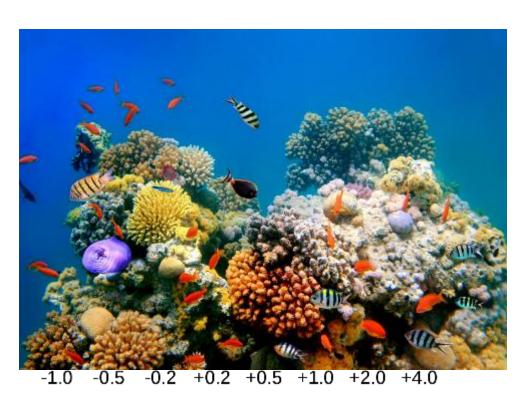

#### **Monitored Climate Simulator**

Problem

Global warming and pollution destroy the coral reefs

Goal

To analyze the behavior of reefs under different conditions

#### **Monitored Climate Simulator**

#### What we did

- Developed and built a system of 80 acidity and temperature controlled aquariums
- Installed a smart remote control robot to automatically measure:
  - o water temperature
  - dissolved oxygen
  - о рН
  - electrical conductivity
  - photosynthesis activity
  - salinity

#### **Monitored Climate Simulator**

The Monitored Climate Simulator is a unique system that simulates climatic changes in the sea