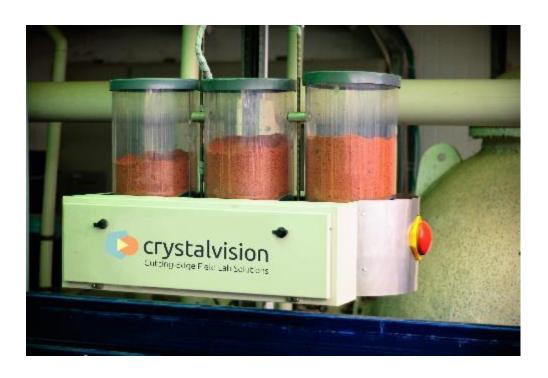

#### Fish Feeder Robot

- Feeding fish is a complex and important process
- The CrystalVision Fish Feeder robot system replaces manual feeding, allowing the grower to define the frequency, size, and food type of each fish

#### Fish Feeder Robot

- The Fish Feeder system provides automatic recording of quantities of food issued
- The web app allows to manage and monitor the pools to achieve savings in food and manpower
- The Fish Feeder can also distribute
  Artemia, additives, medications and
  more