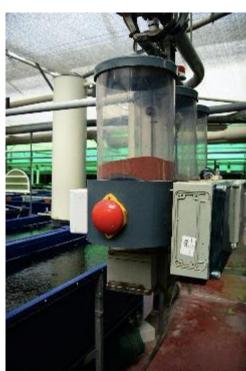

## **Our Fish Feeder Robot**

## Problems with manual feeding

- pools from food waste =unhealthy fish
- A need for a lot of working hands (food distribution, pool cleaning, maintenance)
- e accurate food dosing and distantion

### Fish Feeder Advantages

- Cut the costs on manual labour
- Accurate feeding times and amounts
- Up to 200 pools for each robot
- No room for human error
- ✓ Easy data collection

#### Fish Feeder Robot

- Feeding fish is a complex and important process
- The CrystalVision Fish Feeder robot system replaces manual feeding, allowing the grower to define the frequency, size, and food type of each fish

#### Fish Feeder Robot

- The Fish Feeder system provides automatic recording of quantities of food issued
- The web app allows to manage and monitor the pools to achieve savings in food and manpower
- The Fish Feeder can also distribute
  Artemia, additives, medications and
  more