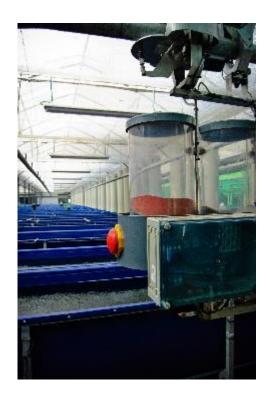

## **Our Fish Feeder Robot**

## Problems with manual feeding

- pools from food waste =unhealthy fish
- A need for a lot of working hands (food distribution, pool cleaning, maintenance)
- e accurate food dosing and distantion

### Fish Feeder Advantages

- Cut the costs on manual labour
- Accurate feeding times and amounts
- Up to 200 pools for each robot
- No room for human error
- ✓ Easy data collection

#### Fish Feeder Robot

- Feeding fish is a complex and important process
- The CrystalVision Fish Feeder robot system replaces manual feeding, allowing the grower to define the frequency, size, and food type of each fish

#### Fish Feeder Robot

- The Fish Feeder system provides automatic recording of quantities of food issued
- The web app allows to manage and monitor the pools to achieve savings in food and manpower
- The Fish Feeder can also distribute
  Artemia, additives, medications and
  more