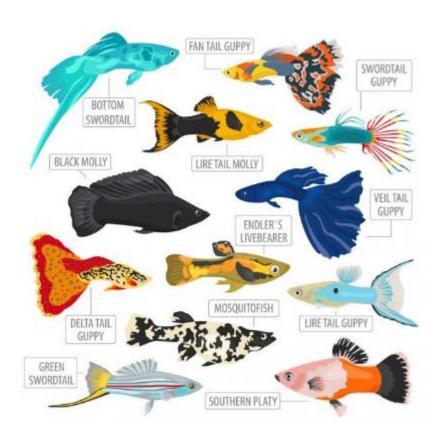

## **Guppy Fish Sorting Machine**

Many manual working hours for fish sorting

To automate the sorting process

## **Guppy Fish Sorting Machine**

#### What we did

CrystalVision invented a special fish singulatore to single out the fish

With cutting edge image processing we are able to sort the fish by different parameters