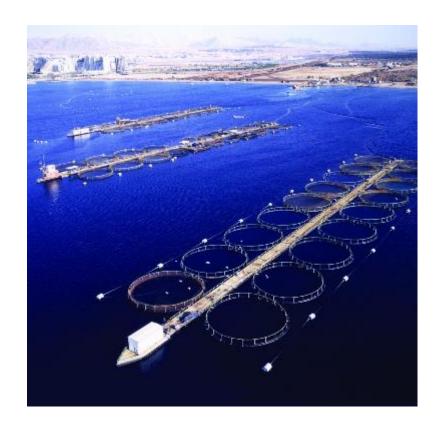

#### Organic dates plantation

- Over 10,000 dates palms
- Over 800 tons of dates per year
- Operating since 1976

Gilt-head bream fish farm

Hatchery

**|** 

Biomass growing

## Seawater Oxygen Enrichment System

## Seawater Oxygen Enrichment System

The Seawater Oxygen Enrichment System makes sure that fish have enough oxygen for optimal growth