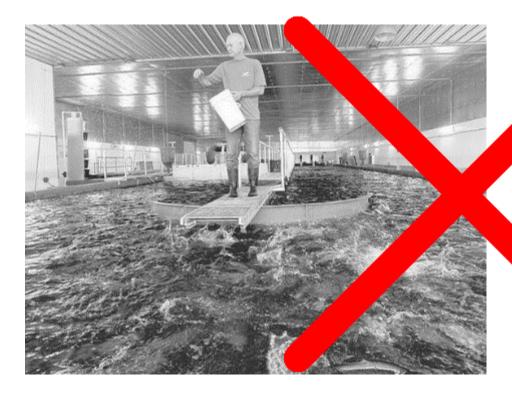

## Problems with manual feeding

- pools from food waste =unhealthy fish
- A need for a lot of working hands (food distribution, pool cleaning, maintenance)
- e accurate food dosing and distantion