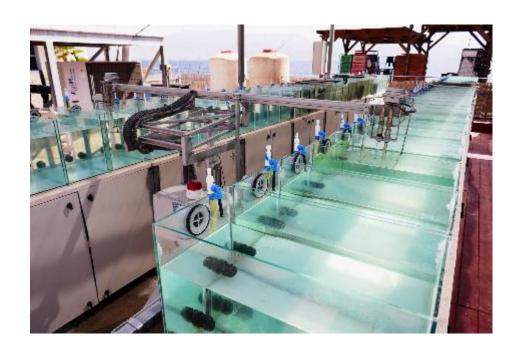

#### **Monitored Climate Simulator**

Problem

Global warming and pollution destroy the coral reefs

Goal

To analyze the behavior of reefs under different conditions

#### **Monitored Climate Simulator**

#### What we did

- Developed and built a system of 80 acidity and temperature controlled aquariums
- Installed a smart remote control robot to automatically measure:
  - o water temperature
  - dissolved oxygen
  - о рН
  - electrical conductivity
  - photosynthesis activity
  - salinity

#### **Monitored Climate Simulator**

The Monitored Climate Simulator is a unique system that simulates climatic changes in the sea