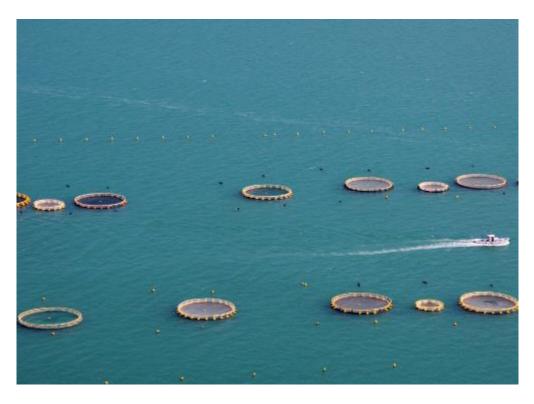

## Seawater Oxygen Enrichment System

#### What we did

- CrystalVision designed and implemented an offshore wireless system that monitors dissolved oxygen in the seawater cages
- When needed the system opens oxygen
  banks and enriches the water

## Seawater Oxygen Enrichment System

The Seawater Oxygen Enrichment System makes sure that fish have enough oxygen for optimal growth