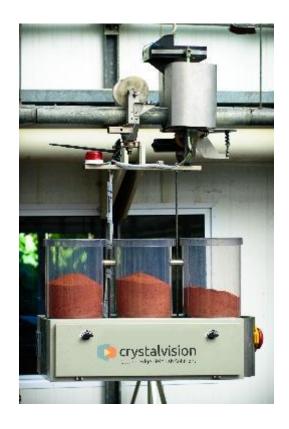

#### Fish Feeder Robot

- Feeding fish is a complex and important process
- The CrystalVision Fish Feeder robot system replaces manual feeding, allowing the grower to define the frequency, size, and food type of each fish

#### Fish Feeder Robot

- The Fish Feeder system provides automatic recording of quantities of food issued
- The web app allows to manage and monitor the pools to achieve savings in food and manpower
- The Fish Feeder can also distribute
  Artemia, additives, medications and
  more