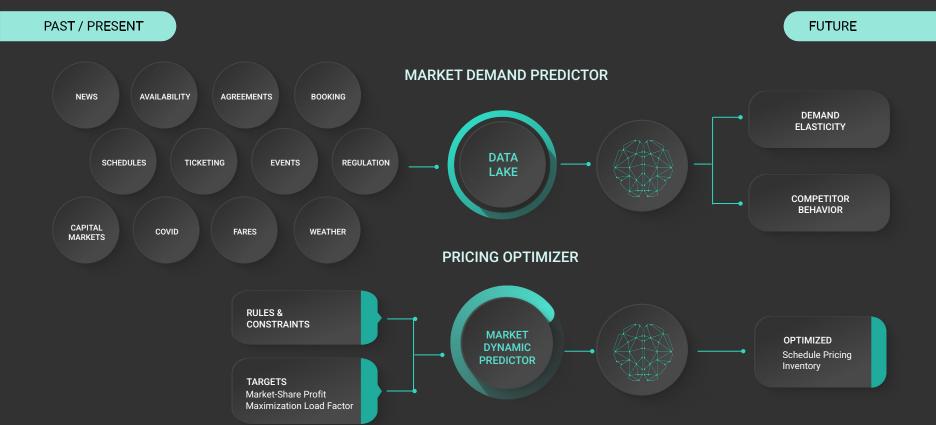

### **OUR DEEP LEARNING TECHNOLOGY**

Fetcherr's Al-engine is designed to work with all airline types

Built-in ATPCO & Infare connectivity

Minimum cost and IT requirements

Cloud based system managed and maintained by Fetcherr's experts Seamless integration with existing IT infrastructure

## A GLANCE TO OUR SYSTEM

Real-time monitoring and analysis

Leveraging AI and Big Data Analytics for Informed Decision-Making

Streamlined Processes for Strategic Focus