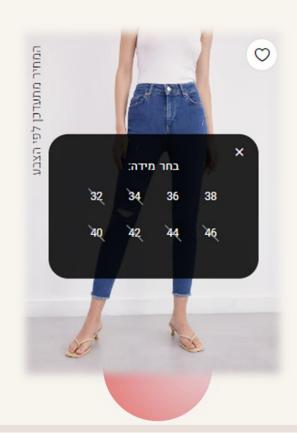

## Reveal customers' behavior from website logs

Provide insights into customers' behavior and trends to make demand forecasting even more accurate