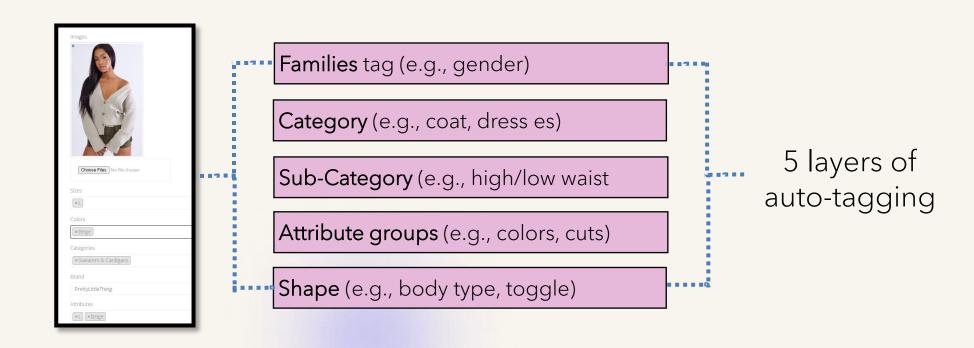

#### The Solution is Belle AI

A real-timer **demand planning and optimization solution**, building up knowledge from both item and customer perspectives